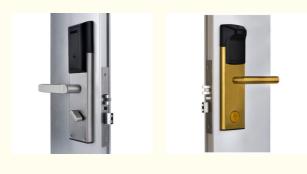

# More Images

## **Product Specification**

Material: Stainless Steel / Customizable

• Application: Hotel/Apartments/Office/School/Government/

Color: Black /Silver/Gold/Customizable

• Unlock Method: Card+Mechanical Key

Certification: ROHS/CE/EN14846/ISO9001
 Port: Shenzhen/Guangzhou, China

### **ELA New Security Electronic Online Digital Door Lock Smart Hotel Lock**

| Product Name        | Smart Door Locks    |              |
|---------------------|---------------------|--------------|
| Color               | Black/Silver/Gold   |              |
| Operating Voltage   | DC 6V               |              |
| Door thickness      | 35-90mm             |              |
| Unlock way          | Card+Mechanical Key |              |
| Working power       | dynamic             | <150 mA      |
|                     | Static              | <50 uA       |
| working environment | temperature         | -20C°~ +60C° |
|                     | humidity            | 20%~ 80%     |
| Storage environment | temperature         | -20C°~ +80C° |
|                     | humidity            | 10%~ 80%     |