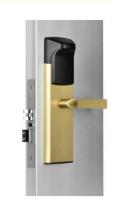

## **Product Specification**

Material: Stainless Steel / Customizable

• Application: Hotel/Apartments/Office/School/Government/

Color: Black /Silver/Gold/Customizable

• Unlock Method: Card+Mechanical Key

Certification: ROHS/CE/EN14846/ISO9001
 Port: Shenzhen/Guangzhou, China

### **ELA New Security Electronic Online Digital Door Lock Smart Hotel Lock**

| Product Name        | Smart Door Locks    |              |
|---------------------|---------------------|--------------|
| Color               | Black/Silver/Gold   |              |
| Operating Voltage   | DC 6V               |              |
| Door thickness      | 35-90mm             |              |
| Unlock way          | Card+Mechanical Key |              |
| Working power       | dynamic             | <150 mA      |
|                     | Static              | <50 uA       |
| working environment | temperature         | -20C°~ +60C° |
|                     | humidity            | 20%~ 80%     |
| Storage environment | temperature         | -20C°~ +80C° |
|                     | humidity            | 10%~ 80%     |