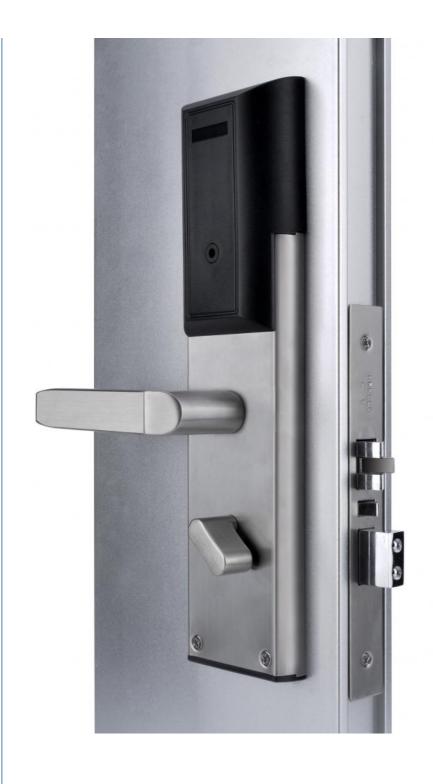

## **Product Specification**

Material: Stainless Steel / Customizable

• Application: Hotel/Apartments/Office/School/Government/

Color: Black /Silver/Gold/Customizable

• Unlock Method: Card+Mechanical Key

Certification: ROHS/CE/EN14846/ISO9001
 Port: Shenzhen/Guangzhou, China

### **ELA New Security Electronic Online Digital Door Lock Smart Hotel Lock**

| Product Name        | Smart Door Locks    |              |
|---------------------|---------------------|--------------|
| Color               | Black/Silver/Gold   |              |
| Operating Voltage   | DC 6V               |              |
| Door thickness      | 35-90mm             |              |
| Unlock way          | Card+Mechanical Key |              |
| Working power       | dynamic             | <150 mA      |
|                     | Static              | <50 uA       |
| working environment | temperature         | -20C°~ +60C° |
|                     | humidity            | 20%~ 80%     |
| Storage environment | temperature         | -20C°~ +80C° |
|                     | humidity            | 10%~ 80%     |