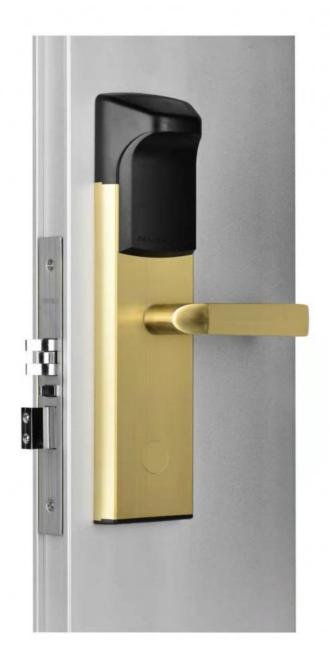

# ELA New Security Electronic Online Digital Door Lock Smart Hotel Lock

## **Product Specification**

Material: Stainless Steel / Customizable

• Application: Hotel/Apartments/Office/School/Government/

Color: Black /Silver/Gold/Customizable

• Unlock Method: Card+Mechanical Key

Certification: ROHS/CE/EN14846/ISO9001
 Port: Shenzhen/Guangzhou, China

### **ELA New Security Electronic Online Digital Door Lock Smart Hotel Lock**

| Product Name        | Smart Door Locks    |              |
|---------------------|---------------------|--------------|
| Color               | Black/Silver/Gold   |              |
| Operating Voltage   | DC 6V               |              |
| Door thickness      | 35-90mm             |              |
| Unlock way          | Card+Mechanical Key |              |
| Working power       | dynamic             | <150 mA      |
|                     | Static              | <50 uA       |
| working environment | temperature         | -20C°~ +60C° |
|                     | humidity            | 20%~ 80%     |
| Storage environment | temperature         | -20C°~ +80C° |
|                     | humidity            | 10%~ 80%     |