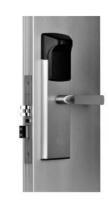

## **Product Specification**

Material: Stainless Steel / Customizable

• Application: Hotel/Apartments/Office/School/Government/

Color: Black /Silver/Gold/Customizable

• Unlock Method: Card+Mechanical Key

Certification: ROHS/CE/EN14846/ISO9001
 Port: Shenzhen/Guangzhou, China

### **ELA New Security Electronic Online Digital Door Lock Smart Hotel Lock**

| Product Name        | Smart Door Locks    |              |
|---------------------|---------------------|--------------|
| Color               | Black/Silver/Gold   |              |
| Operating Voltage   | DC 6V               |              |
| Door thickness      | 35-90mm             |              |
| Unlock way          | Card+Mechanical Key |              |
| Working power       | dynamic             | <150 mA      |
|                     | Static              | <50 uA       |
| working environment | temperature         | -20C°~ +60C° |
|                     | humidity            | 20%~ 80%     |
| Storage environment | temperature         | -20C°~ +80C° |
|                     | humidity            | 10%~ 80%     |