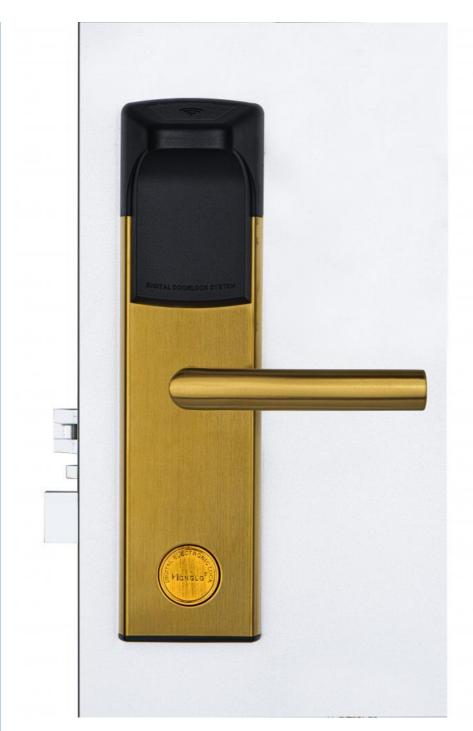

# ELA New Security Electronic Online Digital Door Lock Smart Hotel Lock

## **Product Specification**

Material: Stainless Steel / Customizable

• Application: Hotel/Apartments/Office/School/Government/

Color: Black /Silver/Gold/Customizable

• Unlock Method: Card+Mechanical Key

Certification: ROHS/CE/EN14846/ISO9001
 Port: Shenzhen/Guangzhou, China

### **ELA New Security Electronic Online Digital Door Lock Smart Hotel Lock**

| Product Name        | Smart Door Locks    |              |
|---------------------|---------------------|--------------|
| Color               | Black/Silver/Gold   |              |
| Operating Voltage   | DC 6V               |              |
| Door thickness      | 35-90mm             |              |
| Unlock way          | Card+Mechanical Key |              |
| Working power       | dynamic             | <150 mA      |
|                     | Static              | <50 uA       |
| working environment | temperature         | -20C°~ +60C° |
|                     | humidity            | 20%~ 80%     |
| Storage environment | temperature         | -20C°~ +80C° |
|                     | humidity            | 10%~ 80%     |