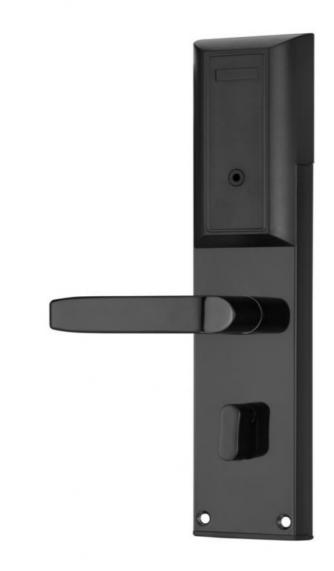

## New Design Smart Electric Digital Door Lock Black Smart Locks Door Lock

#### New Design Smart Electric Digital Door Lock Black Smart Locks Door Lock

| Product Name           | Smart Door Locks     |              |
|------------------------|----------------------|--------------|
| Color                  | Black                |              |
| Operating Voltage      | DC 6V                |              |
| Limit voltage          | DC 4.3V ~ 9V         |              |
| Emergency Power Supply | Micro USB power Bank |              |
| Working power          | dynamic              | <150 mA      |
|                        | Static               | <50 uA       |
| working environment    | temperature          | -20C°~ +60C° |
|                        | humidity             | 20%~ 80%     |
| Storage environment    | temperature          | -20C°~ +80C° |
|                        | humidity             | 10%~ 80%     |