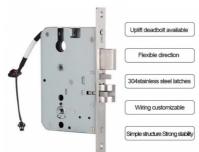

#### **Product Specification**

Material: Stainless Steel / Customizable

• Application: Hotel/Apartments/Office/School/Government/

Color: Black /Silver/Customizable
 Unlock Method: Software Issued Card+Key
 Certification: ROHS/CE/EN14846/ISO9001
 Port: Shenzhen/Guangzhou, China

#### New Design Smart Electric Digital Door Lock Black Smart Locks Door Lock

| Product Name           | Smart Door Locks     |              |
|------------------------|----------------------|--------------|
| Color                  | Black                |              |
| Operating Voltage      | DC 6V                |              |
| Limit voltage          | DC 4.3V ~ 9V         |              |
| Emergency Power Supply | Micro USB power Bank |              |
| Working power          | dynamic              | <150 mA      |
|                        | Static               | <50 uA       |
| working environment    | temperature          | -20C°~ +60C° |
|                        | humidity             | 20%~ 80%     |
| Storage environment    | temperature          | -20C°~ +80C° |
|                        | humidity             | 10%~ 80%     |