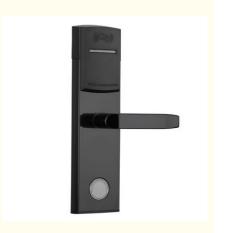

## New Design Smart Electric Digital Door Lock Black Smart Locks Door Lock

#### New Design Smart Electric Digital Door Lock Black Smart Locks Door Lock

| Product Name           | Smart Door Locks     |              |
|------------------------|----------------------|--------------|
| Color                  | Black                |              |
| Operating Voltage      | DC 6V                |              |
| Limit voltage          | DC 4.3V ~ 9V         |              |
| Emergency Power Supply | Micro USB power Bank |              |
| Working power          | dynamic              | <150 mA      |
|                        | Static               | <50 uA       |
| working environment    | temperature          | -20C°~ +60C° |
|                        | humidity             | 20%~ 80%     |
| Storage environment    | temperature          | -20C°~ +80C° |
|                        | humidity             | 10%~ 80%     |