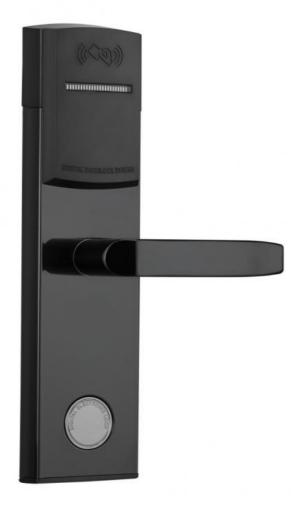

## New Design Smart Electric Digital Door Lock Black Smart Locks Door Lock

#### New Design Smart Electric Digital Door Lock Black Smart Locks Door Lock

| Product Name           | Smart Door Locks     |              |
|------------------------|----------------------|--------------|
| Color                  | Black                |              |
| Operating Voltage      | DC 6V                |              |
| Limit voltage          | DC 4.3V ~ 9V         |              |
| Emergency Power Supply | Micro USB power Bank |              |
| Working power          | dynamic              | <150 mA      |
|                        | Static               | <50 uA       |
| working environment    | temperature          | -20C°~ +60C° |
|                        | humidity             | 20%~ 80%     |
| Storage environment    | temperature          | -20C°~ +80C° |
|                        | humidity             | 10%~ 80%     |