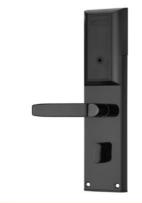

## New Design Smart Electric Digital Door Lock Black Smart Locks Door Lock

#### New Design Smart Electric Digital Door Lock Black Smart Locks Door Lock

| Product Name           | Smart Door Locks     |              |
|------------------------|----------------------|--------------|
| Color                  | Black                |              |
| Operating Voltage      | DC 6V                |              |
| Limit voltage          | DC 4.3V ~ 9V         |              |
| Emergency Power Supply | Micro USB power Bank |              |
| Working power          | dynamic              | <150 mA      |
|                        | Static               | <50 uA       |
| working environment    | temperature          | -20C°~ +60C° |
|                        | humidity             | 20%~ 80%     |
| Storage environment    | temperature          | -20C°~ +80C° |
|                        | humidity             | 10%~ 80%     |