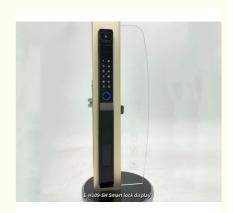

# **ELA New Automatic Waterproof Smart Door Lock 3D Face Recognition** Fingerprint Smart Password Lock E-H109-SH

### **Product Description**

ELA new automatic waterproof smart door lock 3D face recognition fingerprint smart password lock E-H109-SH