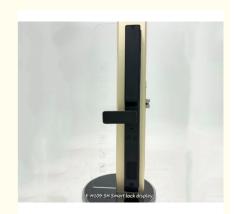

# **ELA New Automatic Waterproof Smart Door Lock 3D Face Recognition** Fingerprint Smart Password Lock E-H109-SH

### **Product Description**

ELA new automatic waterproof smart door lock 3D face recognition fingerprint smart password lock E-H109-SH