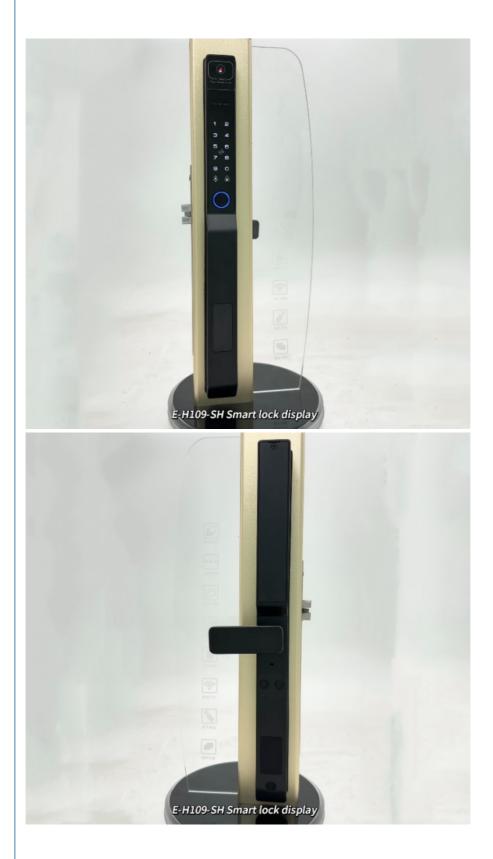

# **ELA New Automatic Waterproof Smart Door Lock 3D Face Recognition** Fingerprint Smart Password Lock E-H109-SH

### **Product Description**

ELA new automatic waterproof smart door lock 3D face recognition fingerprint smart password lock E-H109-SH