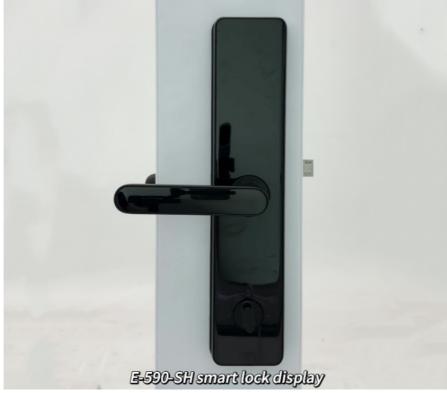

## **Basic Information**

. Place of Origin: Guangdong, China

ELA Brand Name: Model Number: E-590-SH Minimum Order Quantity: 300 sets Negotiable • Price:

Packaging Details: Cheap Smart Home Fingerprint Waterproof

## **Product Specification**

• Fingerprint Sensor:

. Place Of Origin: Guangdong, China

ELA Brand Name: Model Number: E-590-SH Power Supply: Lithium Battery Working Voltage: 4.5~6V

• Emergency Supply: Type-C Emergency Service

Application: Residental, Commercial Building, Apartment,

Semiconductor

Air BnB

Material: Aluminum Alloy

. Unlock Way: Fingerprint/PassCode/Card / Metal Key

MOQ: 1 Set Warranty: 2 Years

Product Name: Fingerprint Lock