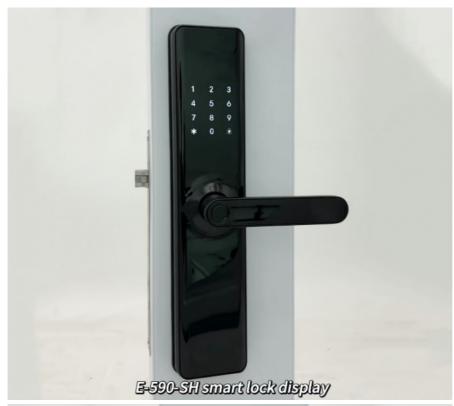

## **Basic Information**

. Place of Origin: Guangdong, China

ELA Brand Name: Model Number: E-590-SH Minimum Order Quantity: 300 sets Negotiable • Price:

Packaging Details: Cheap Smart Home Fingerprint Waterproof

## **Product Specification**

• Fingerprint Sensor:

. Place Of Origin: Guangdong, China

ELA Brand Name: Model Number: E-590-SH Power Supply: Lithium Battery Working Voltage: 4.5~6V

• Emergency Supply: Type-C Emergency Service