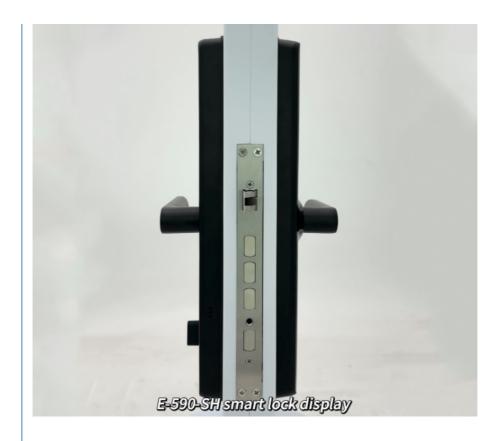

## **Basic Information**

. Place of Origin: Guangdong, China

ELA Brand Name: Model Number: E-590-SH Minimum Order Quantity: 300 sets Negotiable • Price:

Packaging Details: Cheap Smart Home Fingerprint Waterproof

## **Product Specification**

• Fingerprint Sensor:

. Place Of Origin: Guangdong, China

ELA Brand Name: Model Number: E-590-SH Power Supply: Lithium Battery Working Voltage: 4.5~6V

• Emergency Supply: Type-C Emergency Service

Application: Residental, Commercial Building, Apartment,

Semiconductor

Air BnB

Material: Aluminum Alloy

. Unlock Way: Fingerprint/PassCode/Card / Metal Key

MOQ: 1 Set Warranty: 2 Years

Product Name: Fingerprint Lock