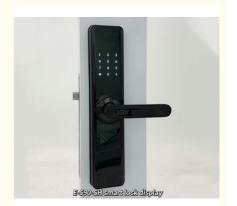

## **Basic Information**

. Place of Origin: Guangdong, China

ELA Brand Name: Model Number: E-590-SH Minimum Order Quantity: 300 sets Negotiable • Price:

Packaging Details: Cheap Smart Home Fingerprint Waterproof

## **Product Specification**

• Fingerprint Sensor:

. Place Of Origin: Guangdong, China

ELA Brand Name: Model Number: E-590-SH Power Supply: Lithium Battery Working Voltage: 4.5~6V

• Emergency Supply: Type-C Emergency Service