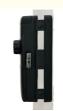

- 1 password, IC card area
- 2 semiconductor fingerprint head
- 3 battery cover 4 switching knob
- 5 android interface for emergency power supply 6 patent dutch design

Ingerprint speed, 

40.3S

working voltage, four fifth 1.5V "AA" alkaline butteries