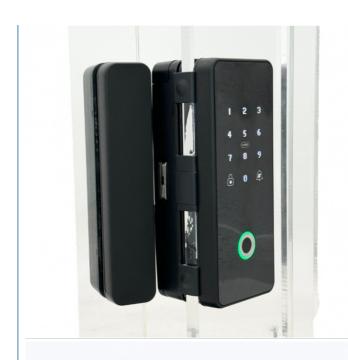

- 1 password, IC card area
- 2 semiconductor fingerprint head
- 3 battery cover 4 switching knob
- 5 android interface for emergency power supply 6 patent dutch design

Ingerprint speed, 

40.3S

working voltage, four fifth 1.5V "AA" alkaline butteries