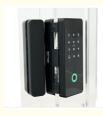

The glass door fingerprint look have been fully upgraded. With simple and elegant design, the double hook both and semiconductor fingerprint head makes the look more safer. The dual motor protection made of clutch and stepping motor makes the motor non-stuck.

Shish appearance. The wide full-screen design, seamless touch screen display with personality, simplicity and three different colors make it refreshing.

Fingerprint recognition. The semiconductor fingerprint head recognition is not only sensitive and fast, but also can effectively prevent fingerprint copying, and with sensitive identification of wet and dry hands, elders and children.

Double hook bolt . Unique design of 8mm double hook bolt can bear large resistance, and can be free of insert assembly.

Dual protection motor. With program + dutch design, the dual protection motor is with automatic control device, which effectively prevent motor from damage. And it makes the motor precise and powerful and work without studying.