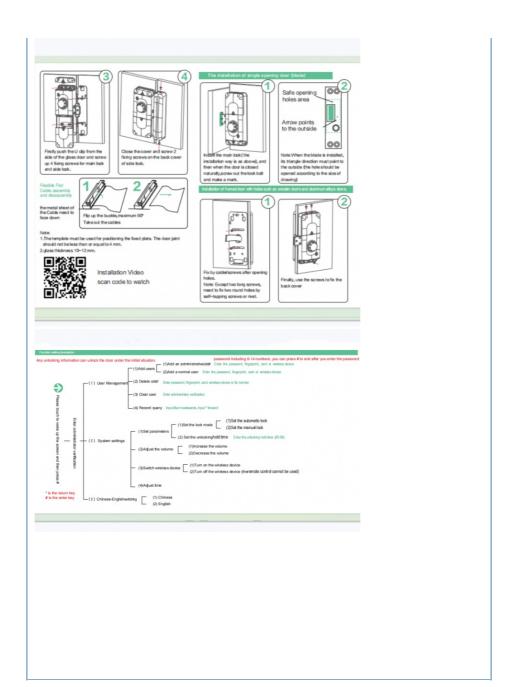

## Initialization instructions

In the power-on state, press and hold the inhalitation buttor, and release it after the voice prompt Clean successful,".

Note: In the initial state of the door look, any flequential power of the control of the voice present offers from setting the voicinity information by metals, please and the administrator parasition of the flequential from time.

### The reversing method of frameless glass door

Remove the 4 fixing screws on the front panel, rotate the Ushaped

1

After cleaning the glass, attach the fixing template of adhesive plate to the cloor (store seam is aligned with door seam line of template door)