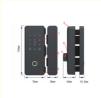

- 1 password, IC card area
- 2 semiconductor fingerprint head
- 3 battery cover 4 switching knob
- 5 android interface for emergency power supply 6 patent dutch design

Ingerprint speed, 

40.3S

working voltage, four fifth 1.5V "AA" alkaline butteries

False Accept Rate, 

40.0001%

Framdess door gap, 4-1 firm

Door opening way, Left-Right switch

Appearance material, ABS -rice alby

Static Power communification less than 10 as

False Reject Rate: 

40.0001%

Suitable door fischness: 8-12mm

Product older Black:

Fingerprint head: Semiconductor biblogical recognition

Card types: M1, 150

Emergency power supply. Android interface

Working Temperature: 

20°C-+60°C

Product weight: 1.8kg

Application door, plass door, itamed aluminium aloy door, wooden door, skirting door, skirting door.

Unlocking were fingerprint, password, card, bluehodth I applet unboking wirdess attendance.