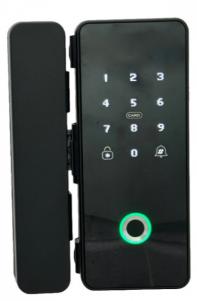

Shish appearance. The wide full-screen design, seamless touch screen display with personality, simplicity and three different colors make it refreshing.

Fingerprint recognition. The semiconductor fingerprint head recognition is not only sensitive and fast, but also can effectively prevent fingerprint copying, and with sensitive identification of wet and dry hands, elders and children.

- 1 password, IC card area
- 2 semiconductor fingerprint head
- 3 battery cover 4 switching knob
- 5 android interface for emergency power supply 6 patent dutch design

Ingerprint speed, 

40.3S

working voltage, four fifth 1.5V "AA" alkaline butteries