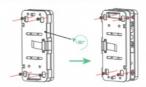

### The reversing method of frameless glass door

Remove the 4 fixing screws on the front panel, rotate the Ushaped

1

After cleaning the glass, attach the fixing template of adhesive plate to the cloor (store seam is aligned with door seam line of template door)