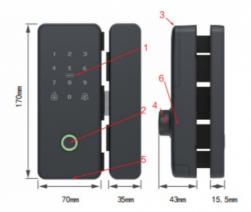

- 1 password, IC card area
- 2 semiconductor fingerprint head
- 3 battery cover 4 switching knob
- 5 android interface for emergency power supply 6 patent dutch design

Ingerprint speed, 

40.3S

working voltage, four fifth 1.5V "AA" alkaline butteries

## Product Specification

• Place Of Origin: Guangdong, China

 Brand Name: ELA Model Number: E-G190

 Operating Voltage: 4 1.5V "AA" Alkaline Batteries

• False Accept Rate: ≤0.0001% • Frameless Door Gap: 4-15mm • Door Opening Way: Left-Right Switch Appearance Material: ABS+zinc Alloy • Static Power Consumption: Less Than 10ua False Reject Rate: ≤ 0.0001% Suitable Door Thickness: 8-12mm Product Color:

5.Lock Language:English/Chinese

6.App Language: Synchronize with mobile phone system

fingerprint speed ≤0.3S

| working voltage          | four fifth 1.5V"AA"alkaline batteries                                       |
|--------------------------|-----------------------------------------------------------------------------|
| False Accept Rate        | ≤0.0001%                                                                    |
| Frameless door gap       | 4-15mm                                                                      |
| Door opening way         | Left-Right switch                                                           |
| Appearance material      | ABS+zinc alloy                                                              |
| Static Power consumption | less than 10ua                                                              |
| False Reject Rate        | ≤ 0.0001%                                                                   |
| Suitable door thickness  | 8-12mm                                                                      |
| Product color            | Black                                                                       |
| Fingerprint head         | Semiconductor biological recognition                                        |
| Card types               | M1, 1C                                                                      |
| Emergency power supply   | Android interface                                                           |
| Working Temperature      | -20 ~+60                                                                    |
| Product weight           | 1.8kg                                                                       |
| Applicable door          | glass door, framed aluminium alloy door , wooden door, sliding door         |
| Unlocking way            | fingerprint, password, card, bluetooth applet unlocking wireless attendance |