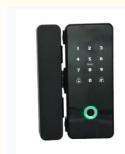

The glass door fingerprint look have been fully upgraded. With simple and elegant design, the double hook both and semiconductor fingerprint head makes the look more safer. The dual motor protection made of clutch and stepping motor makes the motor non-stuck.

Shish appearance. The wide full-screen design, seamless touch screen display with personality, simplicity and three different colors make it refreshing.

Fingerprint recognition. The semiconductor fingerprint head recognition is not only sensitive and fast, but also can effectively prevent fingerprint copying, and with sensitive identification of wet and dry hands, elders and children.

Double hook bolt . Unique design of 8mm double hook bolt can bear large resistance, and can be free of insert assembly.

Dual protection motor. With program + dutch design, the dual protection motor is with automatic control device, which effectively prevent motor from damage. And it makes the motor precise and powerful and work without studying.

Unlooking mode, 6 unlooking designs – Fingerprint unlooking, passward unlooking, magnetic card [ID card, bank card] unlooking, remote unlooking, Bluetooth unlooking, small program unlooking, wireless attendance.