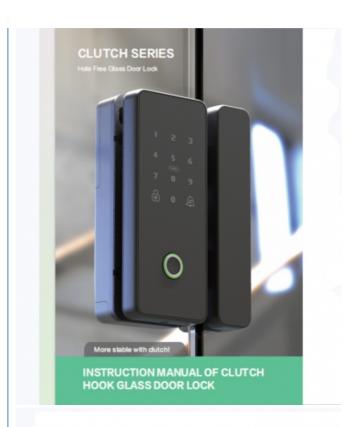

# Digital High Security System Nfc Card Smart Phone Fingerprint Password Key Glass Door Lock E-G190

## **Product Description**

ELA Low Price Digital High Security System nfc card smart phone fingerprint password key glass door lock E-G190