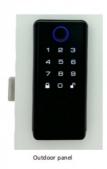

### **Product Specification**

• Door Type: Wood Door, Steel Door, Stainless Steel

Door, Aluminum Door, Brass Door

• Unlock Way: 3D Face+APP+Fingerprint+Password+IC

Card+Key

• Optional Features: 3D Face/Cat's Eye

Optional Network: WiFi

APP: Tuya Smart App
 Material: Aluminium Alloy

 Pattent: 4200mAh Lithium Ba

Battery: 4200mAh Lithium Battery

• Mortise: 6068/240\*24mm

MOQ: 1 PCS
Power Supply: 4AAbattery
Operation Temperature: -10 ~25
Working Voltage: 4.3~6.5V

User Capacity: X3 Administrators And 47 Users