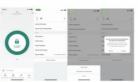

#### T3 Fingerprint Lock Manual

This fingerprint lock can add, delete and manage fingerprints and door cards directly through the keyboard on the lock or through the Tuya APP. The following two parts introduce the detailed operation steps on the fingerprint door card lock and the Tuya APP on the mobile phone.