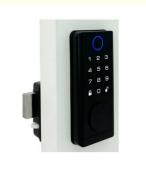

# New Smart Door Lock 2023 B3 Fingerprint Smart Locks With Video Door Phone Compatible

### **Product Description**

new smart door lock 2023 b3 fingerprint smart locks with video door phone compatible