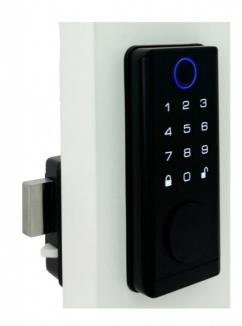

# New Smart Door Lock 2023 B3 Fingerprint Smart Locks With Video Door Phone Compatible

### **Product Description**

new smart door lock 2023 b3 fingerprint smart locks with video door phone compatible

# unlock

Card Fingerprint Tuyachipchoose:

Bluetooth ✓ Wifi ✓ zigbee ✓