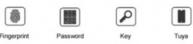

### **Product Specification**

• Door Type: Wood Door, Steel Door, Stainless Steel

Door, Aluminum Door, Brass Door

• Unlock Way: 3D Face+APP+Fingerprint+Password+IC

Card+Key

• Optional Features: 3D Face/Cat's Eye

# unlock

Card Fingerprint Tuyachipchoose:

Bluetooth ✓ Wifi ✓ zigbee ✓