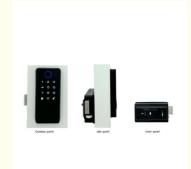

Door Lock Inner Paper Packing:180mm\*325mm\*135mm

One piece per box Outside Paper

Carton:680mm\*380mm\*385mm 8 pieces per

carton.G.W:23.5KG

• Delivery Time: 10-15working day

• Payment Terms: L/C, T/T, Western Union, MoneyGram

• Supply Ability: 9999 Acre/Acres per Day



### **Product Specification**

• Door Type: Wood Door, Steel Door, Stainless Steel

Door, Aluminum Door, Brass Door

• Unlock Way: 3D Face+APP+Fingerprint+Password+IC

Card+Key

• Optional Features: 3D Face/Cat's Eye

Optional Network: WiFi

APP: Tuya Smart App
 Material: Aluminium Alloy

 Pattent: 4200mAh Lithium Ba

Battery: 4200mAh Lithium Battery

• Mortise: 6068/240\*24mm

MOQ: 1 PCS
Power Supply: 4AAbattery
Operation Temperature: -10 ~25
Working Voltage: 4.3~6.5V

User Capacity: X3 Administrators And 47 Users



#### More Images











### **Product Description**

new smart door lock 2023 b3 fingerprint smart locks with video door phone compatible

#### **Product Description**

1. Door lock permission: After opening the anti lock switch, only administrators are allowed to

unlock, and ordinary users cannot unlock

2. Unlocking function: supports unlocking the inner door electronic switch

| parameters                     | parametervalue                   |  |
|--------------------------------|----------------------------------|--|
| Power supply                   | 4AAbattery                       |  |
| Operation temperature          | -10 ~25                          |  |
| Working voltage                | 4.3~6.5V                         |  |
| User capacity                  | 3 administ