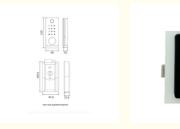

### **Product Specification**

• Door Type: Wood Door, Steel Door, Stainless Steel

Door, Aluminum Door, Brass Door

• Unlock Way: 3D Face+APP+Fingerprint+Password+IC

Card+Key

• Optional Features: 3D Face/Cat's Eye

Optional Network: WiFi

APP: Tuya Smart App
 Material: Aluminium Alloy

 Pattent: 4200mAh Lithium Ba

Battery: 4200mAh Lithium Battery

• Mortise: 6068/240\*24mm

MOQ: 1 PCS
Power Supply: 4AAbattery
Operation Temperature: -10 ~25
Working Voltage: 4.3~6.5V