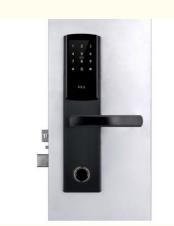

# **Product Specification**

Name: Digital Smart Door Lock/Smart Hotel Lock

Network: Wifi

Material: Stainless Steel

Application: Hotel, Apartments, Office, School,

Government Etc

Color: Silver、Black、GoldUnlock Way: Card+Mechanical Key

# Digital smart door lock/Smart Hotel Lock

Product Name Digital smart door lock/Smart Hotel Lock

Color Silver/Black
Operating Voltage DC 6V

Limit voltage DC 4.3V ~ 9V

Emergency Power Supply Micro USB power Bank