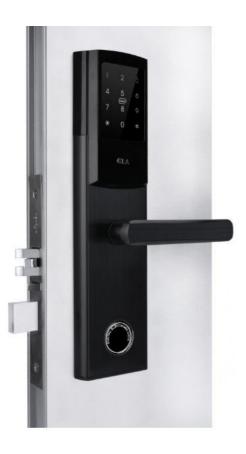

# **Product Specification**

Name: Digital Smart Door Lock/Smart Hotel Lock

Network: Wifi

Material: Stainless Steel

Application: Hotel, Apartments, Office, School,

Government Etc

Color: Silver、Black、GoldUnlock Way: Card+Mechanical Key

# Digital smart door lock/Smart Hotel Lock

Product Name Digital smart door lock/Smart Hotel Lock

Color Silver/Black
Operating Voltage DC 6V

Limit voltage DC 4.3V ~ 9V

Emergency Power Supply Micro USB power Bank