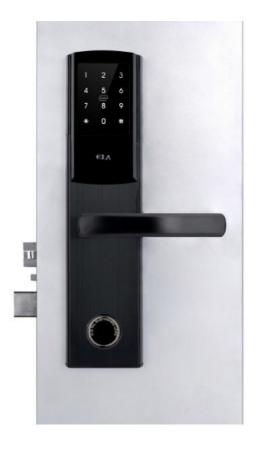

# Security Wifi Digital Smart Door Lock / Smart Hotel Lock

# **Product Specification**

Name: Digital Smart Door Lock/Smart Hotel Lock

Network: Wifi

Material: Stainless Steel

Application: Hotel, Apartments, Office, School,

Government Etc

Color: Silver、Black、GoldUnlock Way: Card+Mechanical Key

• Warranty: 2 Years

• Mortise: 70\*95mm/62\*95mm

Highlight: smart Hotel Lock, Digital smart Hotel Lock,

Security Wifi Smart Hotel Lock