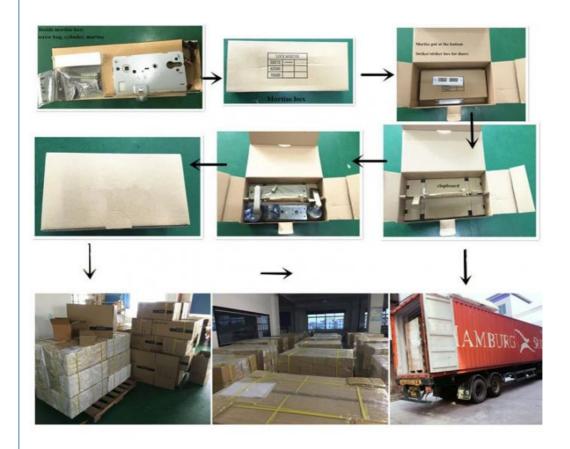

ption**

# Digital smart door lock/Smart Hotel Lock

Product Name Digital smart door lock/Smart Hotel Lock

Color Silver/Black
Operating Voltage DC 6V

Limit voltage DC 4.3V ~ 9V

Emergency Power Supply Micro USB power Bank

dynamic <150 mA

Static <50 uA

temperature  $$-20\mbox{C}^{\circ}$\sim$ +60\mbox{C}^{\circ}$$  working environment

humidity  $20\% \sim 80\%$ 

Storage environment temperature -20C°~ +80C° humidity 10%~ 80%

# **Product Description**

Working power

Smart hotel locks often incorporate wireless connectivity, allowing them to be integrated into a property's broader smart home or hotel management system. This enables staff and guests to control access, monitor who enters and leaves rooms, and generate detailed access logs for added security.







# Product packaging



# Company Profile



Established in initially name was Dongguan Shijie HongLG Electronic Factory

supplied for 2nd Summer Youth Olympic Games

Athlete apartment

2009





2004 manufactured the first aluminum alloy material electronic hotel lock in China

supplied for 10th national games

Athlete apartment





manufactured the first split model electronic hotel lock HD8018, HD8019 in China

2012





2006 supplied over 2000 locks for Doha Asia Games

Athlete apartment

supplied for 12th National Games

Athlete apartment





2001

developed the first biometric fingerprint lock

updated to Dongguan Yinlang Electronic

Technology Co. Ltd



Ying Lang Electronic Technology Co. ,Ltd. is a professional manufacturer which Integrates of manufacture and trade.

Established in 1998, It is specia