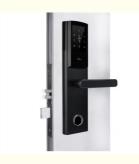

**

Place of Origin: Guangdong, China

Brand Name: ELA

Certification: ROHS/CE/EN14846/ISO9001

Model Number: EM07
Minimum Order Quantity: 100 sets
Price: Negotiable

Packaging Details: Inner Paper Packing:180mm\*325mm\*135mm

One piece per box Outside Paper

Carton:680mm\*380mm\*385mm 8 pieces per

carton.G.W:23.5KG

H5013 stainless steel electronic card key RFID access control hotel door lock



# **Product Specification**

Name: Digital Smart Door Lock/Smart Hotel Lock

Network: Wifi

Material: Stainless Steel

Application: Hotel, Apartments, Office, School,

Government Etc

Color: Silver、Black、GoldUnlock Way: Card+Mechanical Key

• Warranty: 2 Years

• Mortise: 70\*95mm/62\*95mm

Highlight: smart Hotel Lock, Digital smart Hotel Lock,

Security Wifi Smart Hotel Lock



### More Images



### **Product Description**

# Digital smart door lock/Smart Hotel Lock

Product Name Digital smart door lock/Smart Hotel Lock

Color Silver/Black
Operating Voltage DC 6V

Limit voltage DC 4.3V ~ 9V

Emergency Power Supply Micro USB power Bank

dynamic <150 mA

Static <50 uA

temperature  $$-20\mbox{C}^{\circ}$\sim$ +60\mbox{C}^{\circ}$$  working environment

humidity  $20\% \sim 80\%$ 

Storage environment temperature -20C°~ +80C° humidity 10%~ 80%

# **Product Description**

Working power

Smart hotel locks often incorporate wireless connectivity, allowing them to be integrated into a property's broader smart home or hotel management system. This enables staff and guests to control access, monitor who enters and leaves rooms, and generate detailed access logs for added security.