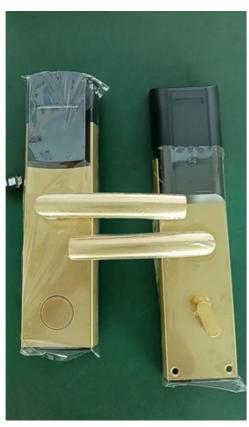

r Lock With Key** 



## **Product Description**

# Digital door lock with key/RFID Hotel Lock

Product Name Digital door lock with key/RFID Hotel Lock

Color Silver/Black
Operating Voltage DC 6V

Limit voltage DC 4.3V ~ 9V

Emergency Power Supply Micro USB power Bank

dynamic <150 mA

Static <50 uA

temperature  $$-20\mbox{C}^{\circ}$\sim$ +60\mbox{C}^{\circ}$$  working environment

humidity 20%~ 80%

Storage environment temperature -20C°~ +80C° humidity 10%~ 80%

## **Product Description**

Working power

The lock system is designed to work with either a physical key or an RFID (radio-frequency identification) tag, which can be embedded in a keycard or wristband. When a guest checks into the hotel, they receive a key or RFID tag that is programmed to unlock their specific room.

















# Product packaging



# Company Profile





supplied for 2nd Summer Youth Olympic Games

Athlete apartment

2009





2004 manufactured the first aluminum alloy material electronic hotel lock in China

supplied for 10th national games

Athlete apartment





manufactured the first split model electronic hotel lock HD8018, HD8019 in China

2012





supplied over 2000 locks for Doha Asia Games Athlete apartment

supplied for 12th National Games

Athlete apartment





2007

developed the first biometric fingerprint lock

updated to Dongguan Yinlang Electronic

Technology Co. Ltd

Ying Lang Electronic Technology Co. ,Ltd. is a professional manufacturer which Integrates of manufacture and trade.

Established in 1998, It is specialized in the development and application of electronic