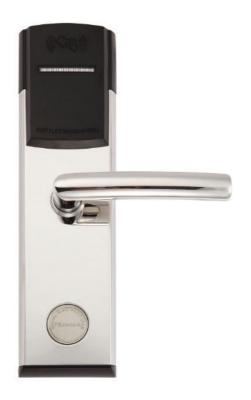

> One piece per box Outside Paper

Carton:680mm\*380mm\*385mm 8 pieces per

carton.G.W:23.5KG

H5013 stainless steel electronic card key RFID access control hotel door lock