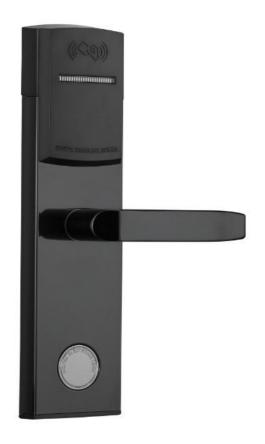

## **Product Specification**

Name: Digital Door Lock With Key/RFID Hotel Lock

Wifi Network:

Stainless Steel Material:

Hotel, Apartments, Office, School, Application:

Government Etc

Color: Silver、Black、Gold Unlock Way: Card+Mechanical Key

# Digital door lock with key/RFID Hotel Lock

Product Name Digital door lock with key/RFID Hotel Lock

Color Silver/Black
Operating Voltage DC 6V

Limit voltage DC 4.3V ~ 9V

Emergency Power Supply Micro USB power Bank