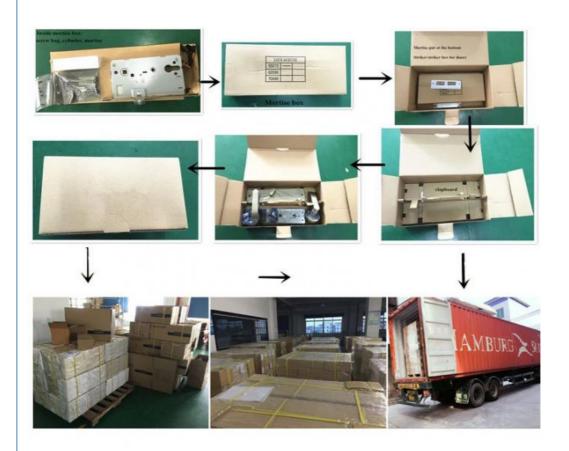

oduct Description**

# Digital door lock with key/RFID Hotel Lock

Product Name Digital door lock with key/RFID Hotel Lock

Color Silver/Black
Operating Voltage DC 6V

Limit voltage DC 4.3V ~ 9V

Emergency Power Supply Micro USB power Bank

dynamic <150 mA

Static <50 uA

temperature  $$-20\mbox{C}^{\circ}$\sim$ +60\mbox{C}^{\circ}$$  working environment

humidity 20%~ 80%

Storage environment temperature -20C°~ +80C° humidity 10%~ 80%

## **Product Description**

Working power

The lock system is designed to work with either a physical key or an RFID (radio-frequency identification) tag, which can be embedded in a keycard or wristband. When a guest checks into the hotel, they receive a key or RFID tag that is programmed to unlock their specific room.

















# Product packaging



# Company Profile





supplied for 2nd Summer Youth Olympic Games

Athlete apartment

2009





2004 manufactured the first aluminum alloy material electronic hotel lock in China

supplied for 10th national games

Athlete apartment





manufactured the first split model electronic hotel lock HD8018, HD8019 in China

2012





supplied over 2000 locks for Doha Asia Games Athlete apartment

supplied for 12th National Games

Athlete apartment





2007

developed the first biometric fingerprint lock

updated to Dongguan Yinlang Electronic

Technology Co. Ltd

Ying Lang Electronic Technology Co. ,Ltd. is a professional manufacturer which Integrates of manufacture and trade.

Established in 1998, It is specialized in the development and application of electronic door lock. We offer the prof