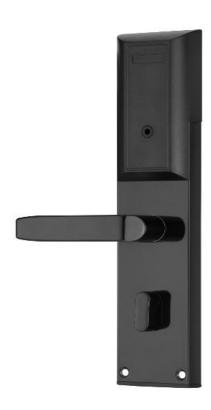

## **Product Specification**

Name: Digital Door Lock With Key/RFID Hotel Lock

Wifi Network:

Stainless Steel Material:

Hotel, Apartments, Office, School, Application:

Government Etc

Color: Silver、Black、Gold Unlock Way: Card+Mechanical Key

# Digital door lock with key/RFID Hotel Lock

Product Name Digital door lock with key/RFID Hotel Lock

Color Silver/Black
Operating Voltage DC 6V

Limit voltage DC 4.3V ~ 9V

Emergency Power Supply Micro USB power Bank