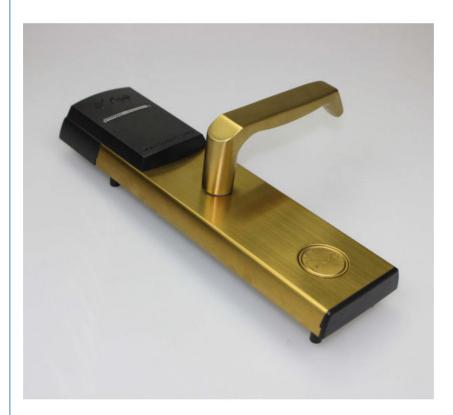

# Digital door lock with key/RFID Hotel Lock

Product Name Digital door lock with key/RFID Hotel Lock

Color Silver/Black
Operating Voltage DC 6V

Limit voltage DC 4.3V ~ 9V

Emergency Power Supply Micro USB power Bank

## **Product Specification**

Name: Digital Door Lock With Key/RFID Hotel Lock

Wifi Network:

Stainless Steel Material:

Hotel, Apartments, Office, School, Application:

Government Etc

Color: Silver、Black、Gold Unlock Way: Card+Mechanical Key

2 Years • Warranty: 62\*95 Mortise:

· Highlight: Hotel Door Lock, rfid Hotel Lock,

**RFID Door Lock With Key** 