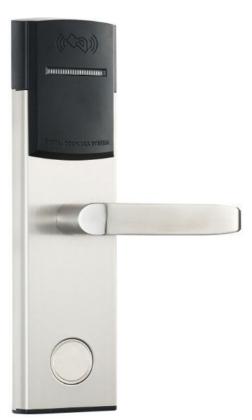

# Digital door lock with key/RFID Hotel Lock

Product Name Digital door lock with key/RFID Hotel Lock

Color Silver/Black
Operating Voltage DC 6V

Limit voltage DC 4.3V ~ 9V

Emergency Power Supply Micro USB power Bank

## **Product Specification**

Name: Digital Door Lock With Key/RFID Hotel Lock

Wifi Network:

Stainless Steel Material:

Hotel, Apartments, Office, School, Application:

Government Etc

Color: Silver、Black、Gold Unlock Way: Card+Mechanical Key

2 Years • Warranty: 62\*95 Mortise:

· Highlight: Hotel Door Lock, rfid Hotel Lock,

**RFID Door Lock With Key** 