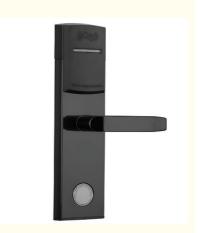

## **Product Specification**

Name: Digital Door Lock With Key/RFID Hotel Lock

Wifi Network:

Stainless Steel Material:

Hotel, Apartments, Office, School, Application:

Government Etc

Color: Silver、Black、Gold Unlock Way: Card+Mechanical Key

# Digital door lock with key/RFID Hotel Lock

Product Name Digital door lock with key/RFID Hotel Lock

Color Silver/Black
Operating Voltage DC 6V

Limit voltage DC 4.3V ~ 9V

Emergency Power Supply Micro USB power Bank