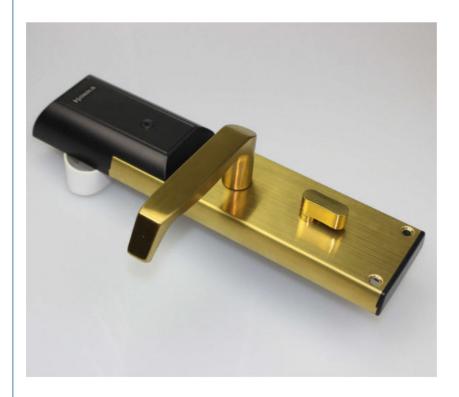

# Digital door lock with key/RFID Hotel Lock

Product Name Digital door lock with key/RFID Hotel Lock

Color Silver/Black
Operating Voltage DC 6V

Limit voltage DC 4.3V ~ 9V

Emergency Power Supply Micro USB power Bank

## **Product Specification**

Name: Digital Door Lock With Key/RFID Hotel Lock

Wifi Network:

Stainless Steel Material:

Hotel, Apartments, Office, School, Application:

Government Etc

Color: Silver、Black、Gold Unlock Way: Card+Mechanical Key

2 Years • Warranty: 62\*95 Mortise:

· Highlight: Hotel Door Lock, rfid Hotel Lock,

**RFID Door Lock With Key** 