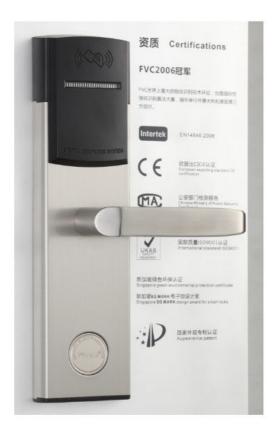

With Key** 



## **Product Description**

# Digital door lock with key/RFID Hotel Lock

Product Name Digital door lock with key/RFID Hotel Lock

Color Silver/Black
Operating Voltage DC 6V

Limit voltage DC 4.3V ~ 9V

Emergency Power Supply Micro USB power Bank

dynamic <150 mA

Static <50 uA

temperature  $$-20\mbox{C}^{\circ}$\sim$ +60\mbox{C}^{\circ}$$  working environment

humidity 20%~ 80%

Storage environment temperature -20C°~ +80C° humidity 10%~ 80%

## **Product Description**

Working power

The lock system is designed to work with either a physical key or an RFID (radio-frequency identification) tag, which can be embedded in a keycard or wristband. When a guest checks into the hotel, they receive a key or RFID tag that is programmed to unlock their specific room.

















# Product packaging



# Company Profile





supplied for 2nd Summer Youth Olympic Games

Athlete apartment

2009





2004 manufactured the first aluminum alloy material electronic hotel lock in China

supplied for 10th national games

Athlete apartment





manufactured the first split model electronic hotel lock HD8018, HD8019 in China

2012





supplied over 2000 locks for Doha Asia Games Athlete apartment

supplied for 12th National Games

Athlete apartment





2007

developed the first biometric fingerprint lock

updated to Dongguan Yinlang Electronic

Technology Co. Ltd

Ying Lang Electronic Technology Co. ,Ltd. is a professional manufacturer which Integrates of manufacture and trade.

Established in 1998, It is specialized in the development and application of electronic door