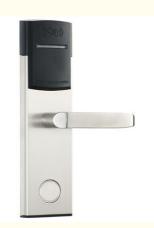

---------------------------------------------------|
| Network:                         | Wifi                                              |
| <ul> <li>Material:</li> </ul>    | Stainless Steel                                   |
| <ul> <li>Application:</li> </ul> | Hotel, Apartments, Office, School, Government Etc |
| Color:                           | Silver、black、gold                                 |
| <ul> <li>Unlock Way:</li> </ul>  | Card+Mechanical Key                               |
| • Warranty:                      | 2 Years                                           |
| • Mortise:                       | 62*95                                             |
| Highlight:                       | Keyless smart Hotel Lock, smart Hotel Lock,       |

Stainless Steel Smart Hotel Lock



# More Images









# Digital door lock with key/Smart Hotel Lock

| Product Name           | Digital door lock with key/Smart Hotel Lock |              |
|------------------------|---------------------------------------------|--------------|
| Color                  | Silver/Black                                |              |
| Operating Voltage      | DC 6V                                       |              |
| Limit voltage          | DC 4.3V ~ 9V                                |              |
| Emergency Power Supply | Micro USB power Bank                        |              |
|                        | dynamic                                     | <150 mA      |
| Working power          | Static                                      | <50 uA       |
|