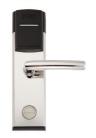

----------------------------------|
| Network:                         | Wifi                                              |
| <ul> <li>Material:</li> </ul>    | Stainless Steel                                   |
| <ul> <li>Application:</li> </ul> | Hotel, Apartments, Office, School, Government Etc |
| Color:                           | Silver、black、gold                                 |
| <ul> <li>Unlock Way:</li> </ul>  | Card+Mechanical Key                               |
| • Warranty:                      | 2 Years                                           |
| • Mortise:                       | 62*95                                             |
| Highlight:                       | Keyless smart Hotel Lock, smart Hotel Lock,       |

Stainless Steel Smart Hotel Lock



# More Images









# Digital door lock with key/Smart Hotel Lock

| Product Name           | Digital door lock with key/Smart Hotel Lock |              |
|------------------------|---------------------------------------------|--------------|
| Color                  | Silver/Black                                |              |
| Operating Voltage      | DC 6V                                       |              |
| Limit voltage          | DC 4.3V ~ 9V                                |              |
| Emergency Power Supply | Micro USB power Bank                        |              |
|                        | dynamic                                     | <150 mA      |
| Working power          | Static                                      | <50 uA       |
|                        | temperature