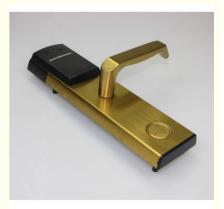

Guangdong, China

ELA

# Stainless Steel Keyless Digital Door Lock With Key / Smart Hotel Lock

## **Basic Information**

- Place of Origin:
- Brand Name:
- Certification:
- Model Number:
- Minimum Order Quantity: 1
- Price:
- Packaging Details:
- ROHS/CE/EN14846/ISO9001 H5186 y: 100 sets Negotiable Inner Paper Packing:180mm\*325mm\*135mm One piece per box Outside Paper Carton:680mm\*380mm\*385mm 8 pieces per carton.G.W:23.5KG H5013 stainless steel electronic card key RFID access control hotel door lock



### **Product Specification**

| Name:                            | Digital Door Lock With Key/Smart Hotel Lock       |
|----------------------------------|---------------------------------------------------|
| Network:                         | Wifi                                              |
| <ul> <li>Material:</li> </ul>    | Stainless Steel                                   |
| <ul> <li>Application:</li> </ul> | Hotel, Apartments, Office, School, Government Etc |
| Color:                           | Silver、black、gold                                 |
| <ul> <li>Unlock Way:</li> </ul>  | Card+Mechanical Key                               |
| • Warranty:                      | 2 Years                                           |
| • Mortise:                       | 62*95