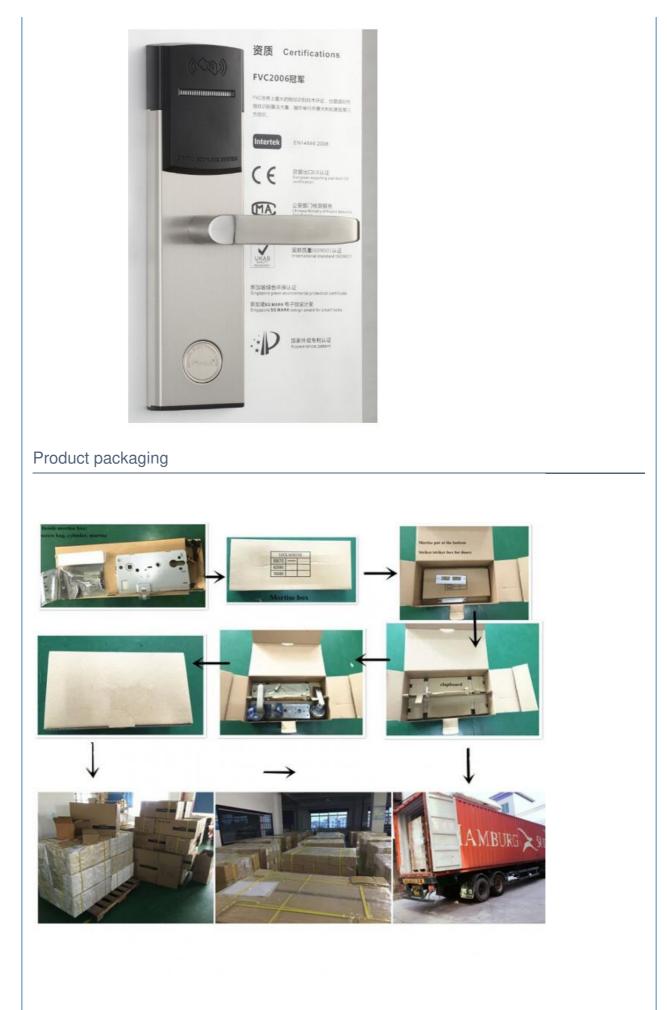

ng power          | Static                                      | <50 uA       |
|                        | temperature                                 | -20C°~ +60C° |
| working environment    | humidity                                    | 20%~ 80%     |
| Storage environment    | temperature                                 | -20C°~ +80C° |
|                        | humidity                                    | 10%~ 80%     |

# **Product Description**

A digital door lock with key/smart hotel lock is a high-tech security device designed for use in hotels, apartments, and other residential or commercial properties. It combines the convenience of traditional key-based access with the advanced features of smart technology, providing enhanced security and user-friendly operation.











**Company Profile** 









Our survices

### **OEM** services

OEM ODM

#### 2.Welcome Screen 3.Pre-installed APP 4.Android Settings 5.Packing Box

1.logo on Devnce

### **ODM** services

1.PCAB Design & Developmet 2.Tooling Design & Development 3Software Customization.

1. We provide 2% spare part for free;

2. We provide OEM and ODM service;

3. All items come with 2 years warranty;4. We provide our lock ,your safety and satisfaction

5. Technical support will be offered through all the after-sales service.

6. During warranty period, our factory will offer free service for replacement;

7. Beyond warranty, we can also offer spare parts and maintenance with paid service;

8. We have sent our locks to BE/ES warehouse, which will save a lot of transport cost for our business.

#### Ce