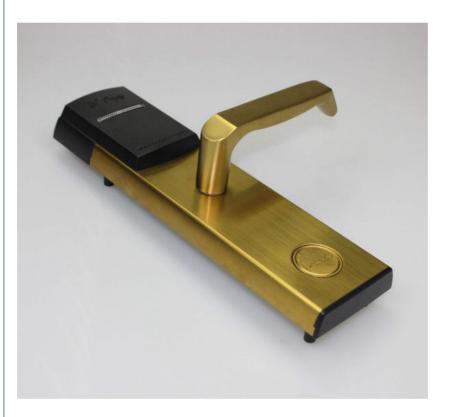

Stainless Steel Smart Hotel Lock

# **Product Description**

A digital door lock with key/smart hotel lock is a high-tech security device designed for use in hotels, apartments, and other residential or commercial properties. It combines the convenience of traditional key-based access with the advanced features of smart technology, providing enhanced security and user-friendly operation.