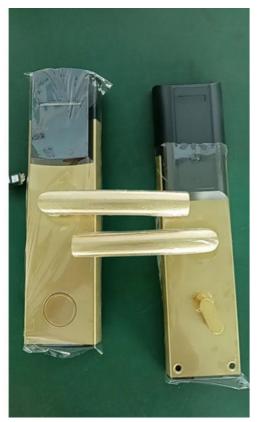

orking power          | Static                                      | <50 uA       |
|                        | temperature                                 | -20C°~ +60C° |
| working environment    | humidity                                    | 20%~ 80%     |
| Storage environment    | temperature                                 | -20C°~ +80C° |
|                        | humidity                                    | 10%~ 80%     |

# **Product Description**

A digital door lock with key/smart hotel lock is a high-tech security device designed for use in hotels, apartments, and other residential or commercial properties. It combines the convenience of traditional key-based access with the advanced features of smart technology, providing enhanced security and user-friendly operation.











**Company Profile** 









Our survices

### **OEM** services

OEM ODM

#### 2.Welcome Screen 3.Pre-installed APP 4.Android Settings 5.Packing Box

1.logo on Devnce

### **ODM** services

1.PCAB Design & Developmet 2.Tooling Design & Development 3Software Customization.

1. We provide 2% spare part for free;

2. We provide OEM and ODM service;

3. All items come with 2 years warranty;4. We provide our lock ,your safety and satisfaction

5. Technical support will be offered through all the after-sales service.

6. During warranty period, our factory will offer free service for replacement;

7. Beyond warranty, we can also offer spare parts and maintenance with paid service;

8. We have sent our locks to BE/ES warehouse, which will save a lot of transport cost for our business.

###