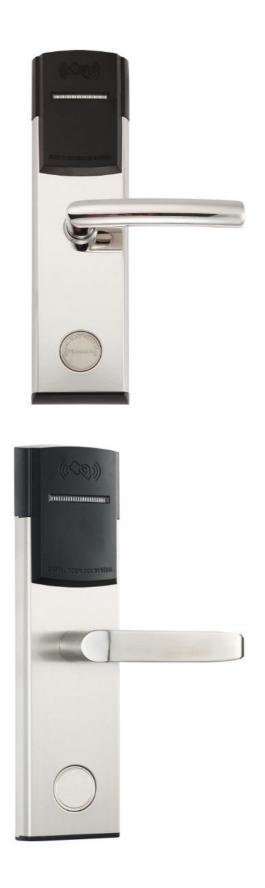

king power          | Static                                      | <50 uA       |
|                        | temperature                                 | -20C°~ +60C° |
| working environment    | humidity                                    | 20%~ 80%     |
| Storage environment    | temperature                                 | -20C°~ +80C° |
|                        | humidity                                    | 10%~ 80%     |

# **Product Description**

A digital door lock with key/smart hotel lock is a high-tech security device designed for use in hotels, apartments, and other residential or commercial properties. It combines the convenience of traditional key-based access with the advanced features of smart technology, providing enhanced security and user-friendly operation.











**Company Profile** 









Our survices

### **OEM** services

OEM ODM

#### 2.Welcome Screen 3.Pre-installed APP 4.Android Settings 5.Packing Box

1.logo on Devnce

### **ODM** services

1.PCAB Design & Developmet 2.Tooling Design & Development 3Software Customization.

1. We provide 2% spare part for free;

2. We provide OEM and ODM service;

3. All items come with 2 years warranty;4. We provide our lock ,your safety and satisfaction

5. Technical support will be offered through all the after-sales service.

6. During warranty period, our factory will offer free service for replacement;

7. Beyond warranty, we can also offer spare parts and maintenance with paid service;

8. We have sent our locks to BE/ES warehouse, which will save a lot of transport cost for our business.

####