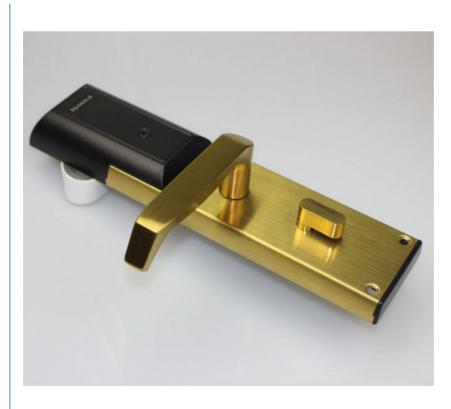

Stainless Steel Smart Hotel Lock

# **Product Description**

A digital door lock with key/smart hotel lock is a high-tech security device designed for use in hotels, apartments, and other residential or commercial properties. It combines the convenience of traditional key-based access with the advanced features of smart technology, providing enhanced security and user-friendly operation.