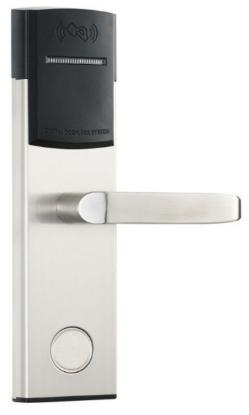

# Digital handle lock / Smart Door Lock

## Product Specification

• Data Storage Options:

Name: Digital Handle Lock/Smart Door Lock

 Door Type: Glass Door, Wood Door, Steel Door, Stainless Steel Door, Aluminum Door

Cloud

• Network: Wifi, SDK

Material: Stainless Steel

• Application: Hotel, Apartments, Office, School,

Government Etc

• Color: Silver, black, gold

• Door Thickness: 35-90mm

Unlock Way: Card+Mechanical Key

Warranty: 2 Years

Mortise: America Mortise

• Highlight: Digital smart Door Lock, Digital Handle Lock,