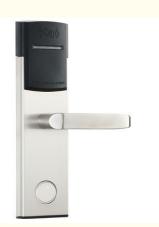

Minimum Order Quantity: 100 sets
Price: Negotiable

Packaging Details: Inner Paper Packing:180mm\*325mm\*135mm

One piece per box Outside Paper

Carton:680mm\*380mm\*385mm 8 pieces per

carton.G.W:23.5KG

H5013 stainless steel electronic card key RFID access control hotel door lock



## Product Specification

• Data Storage Options:

Name: Digital Handle Lock/Smart Door Lock

 Door Type: Glass Door, Wood Door, Steel Door, Stainless Steel Door, Aluminum Door

Cloud

• Network: Wifi, SDK

Material: Stainless Steel

• Application: Hotel, Apartments, Office, School,

Government Etc

• Color: Silver, black, gold

• Door Thickness: 35-90mm

Unlock Way: Card+Mechanical Key

Warranty: 2 Years

Mortise: America Mortise

• Highlight: Digital smart Door Lock, Digital Handle Lock,

smart Door Lock



### More Images



### **Product Description**

# Digital handle lock/Smart Door Lock

Product Name Digital handle lock/Smart Door Lock

Color Silver/Black

Operating Voltage DC 6V

Limit voltage DC  $4.3V \sim 9V$ 

Emergency Power Supply Micro USB power Bank

dynamic <150 mA

Static <50 uA

temperature  $$-20\mbox{C}^{\circ}$\sim$ +60\mbox{C}^{\circ}$$  working environment

humidity 20%~ 80%

Storage environment temperature -20C°~ +80C° humidity 10%~ 80%

## **Product Description**

Working power

A digital handle lock, also known as a smart door lock, is an advanced locking mechanism that uses digital technology to secure doors. Unlike traditional locks that require physical keys, digital handle locks use electronic components such as keypads, fingerprint scanners, or smartphone conne