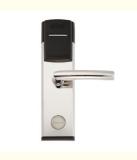

tity: 100 sets
Price: Negotiable

Packaging Details: Inner Paper Packing:180mm\*325mm\*135mm

One piece per box Outside Paper

Carton:680mm\*380mm\*385mm 8 pieces per

carton.G.W:23.5KG

H5013 stainless steel electronic card key RFID access control hotel door lock



## Product Specification

• Data Storage Options:

Name: Digital Handle Lock/Smart Door Lock

 Door Type: Glass Door, Wood Door, Steel Door, Stainless Steel Door, Aluminum Door

Cloud

• Network: Wifi, SDK

Material: Stainless Steel

• Application: Hotel, Apartments, Office, School,

Government Etc

• Color: Silver, black, gold

• Door Thickness: 35-90mm

Unlock Way: Card+Mechanical Key

Warranty: 2 Years

Mortise: America Mortise

• Highlight: Digital smart Door Lock, Digital Handle Lock,

smart Door Lock



### More Images



### **Product Description**

# Digital handle lock/Smart Door Lock

Product Name Digital handle lock/Smart Door Lock

Color Silver/Black

Operating Voltage DC 6V

Limit voltage DC  $4.3V \sim 9V$ 

Emergency Power Supply Micro USB power Bank

dynamic <150 mA

Static <50 uA

temperature  $$-20\mbox{C}^{\circ}$\sim$ +60\mbox{C}^{\circ}$$  working environment

humidity 20%~ 80%

Storage environment temperature -20C°~ +80C° humidity 10%~ 80%

## **Product Description**

Working power

A digital handle lock, also known as a smart door lock, is an advanced locking mechanism that uses digital technology to secure doors. Unlike traditional locks that require physical keys, digital handle locks use electronic components such as keypads, fingerprint scanners, or smartphone connectivity to grant ac