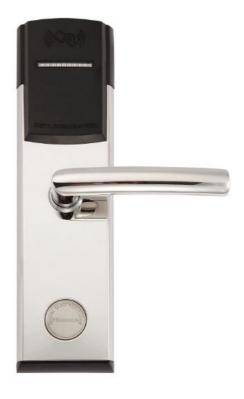

# Digital handle lock / Smart Door Lock

## Product Specification

• Data Storage Options:

Name: Digital Handle Lock/Smart Door Lock

 Door Type: Glass Door, Wood Door, Steel Door, Stainless Steel Door, Aluminum Door

Cloud

• Network: Wifi, SDK

Material: Stainless Steel

• Application: Hotel, Apartments, Office, School,

Government Etc

• Color: Silver, black, gold

• Door Thickness: 35-90mm

Unlock Way: Card+Mechanical Key

Warranty: 2 Years

Mortise: America Mortise

• Highlight: Digital smart Door Lock, Digital Handle Lock,