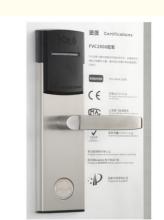

# Digital handle lock / Smart Door Lock

### **Basic Information**

Place of Origin: Guangdong, China

Brand Name: ELA

Certification: ROHS/CE/EN14846/ISO9001

Model Number: H5186
Minimum Order Quantity: 100 sets
Price: Negotiable

Packaging Details: Inner Paper Packing:180mm\*325mm\*135mm

One piece per box Outside Paper

Carton:680mm\*380mm\*385mm 8 pieces per

carton.G.W:23.5KG

H5013 stainless steel electronic card key RFID access control hotel door lock



## Product Specification

• Data Storage Options:

Name: Digital Handle Lock/Smart Door Lock

 Door Type: Glass Door, Wood Door, Steel Door, Stainless Steel Door, Aluminum Door

Cloud

• Network: Wifi, SDK

Material: Stainless Steel

• Application: Hotel, Apartments, Office, School,

Government Etc

• Color: Silver, black, gold

• Door Thickness: 35-90mm

Unlock Way: Card+Mechanical Key

Warranty: 2 Years

Mortise: America Mortise

• Highlight: Digital smart Door Lock, Digital Handle Lock,

smart Door Lock



### More Images



### **Product Description**

# Digital handle lock/Smart Door Lock

Product Name Digital handle lock/Smart Door Lock

Color Silver/Black

Operating Voltage DC 6V

Limit voltage DC  $4.3V \sim 9V$ 

Emergency Power Supply Micro USB power Bank

dynamic <150 mA

Stat