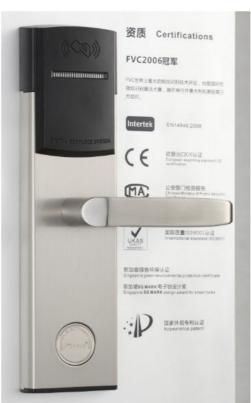

duct Description**

# Digital handle lock/Smart Door Lock

Product Name Digital handle lock/Smart Door Lock

Color Silver/Black

Operating Voltage DC 6V

Limit voltage DC  $4.3V \sim 9V$ 

Emergency Power Supply Micro USB power Bank

dynamic <150 mA

Static <50 uA

temperature  $$-20\mbox{C}^{\circ}$\sim$ +60\mbox{C}^{\circ}$$  working environment

humidity 20%~ 80%

Storage environment temperature -20C°~ +80C° humidity 10%~ 80%

## **Product Description**

Working power

A digital handle lock, also known as a smart door lock, is an advanced locking mechanism that uses digital technology to secure doors. Unlike traditional locks that require physical keys, digital handle locks use electronic components such as keypads, fingerprint scanners, or smartphone connectivity to grant access.







# Product packaging



# Company Profile



Established in initially name was Dongguan Shijie HongLG Electronic Factory

supplied for 2nd Summer Youth Olympic Games

Athlete apartment

2009





2004 manufactured the first aluminum alloy material electronic hotel lock in China

supplied for 10th national games

Athlete apartment





manufactured the first split model electronic hotel lock HD8018, HD8019 in China

2012





2006 supplied over 2000 locks for Doha Asia Games

Athlete apartment

supplied for 12th National Games

Athlete apartment





2001

developed the first biometric fingerprint lock

updated to Dongguan Yinlang Electronic

Technology Co. Ltd



Ying Lang Electronic Technology Co. ,Ltd. is a professional manufacturer which Integrates of manufacture and trade.

Establishe