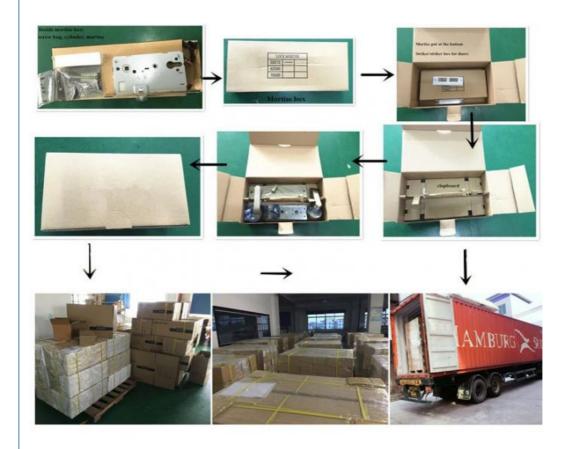

igital handle lock/Smart Door Lock

Product Name Digital handle lock/Smart Door Lock

Color Silver/Black

Operating Voltage DC 6V

Limit voltage DC  $4.3V \sim 9V$ 

Emergency Power Supply Micro USB power Bank

dynamic <150 mA

Static <50 uA

temperature  $$-20\mbox{C}^{\circ}$\sim$ +60\mbox{C}^{\circ}$$  working environment

humidity 20%~ 80%

Storage environment temperature -20C°~ +80C° humidity 10%~ 80%

## **Product Description**

Working power

A digital handle lock, also known as a smart door lock, is an advanced locking mechanism that uses digital technology to secure doors. Unlike traditional locks that require physical keys, digital handle locks use electronic components such as keypads, fingerprint scanners, or smartphone connectivity to grant access.







# Product packaging



# Company Profile



Established in initially name was Dongguan Shijie HongLG Electronic Factory

supplied for 2nd Summer Youth Olympic Games

Athlete apartment

2009





2004 manufactured the first aluminum alloy material electronic hotel lock in China

supplied for 10th national games

Athlete apartment





manufactured the first split model electronic hotel lock HD8018, HD8019 in China

2012





2006 supplied over 2000 locks for Doha Asia Games

Athlete apartment

supplied for 12th National Games

Athlete apartment





2001

developed the first biometric fingerprint lock

updated to Dongguan Yinlang Electronic

Technology Co. Ltd



Ying Lang Electronic Technology Co. ,Ltd. is a professional manufacturer which Integrates of manufacture and trade.

Established in 1998, It is specia