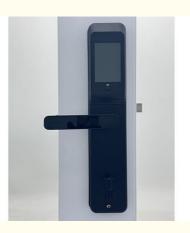

# Finger Touch Door Lock / Fingerprint Door Lock For Apartment

# Finger touch door lock/ Fingerprint Door Lock

## **Product Description**

A fingerprint door lock, also known as a finger-touch door lock, is an electronic access control system that uses biometric identification to grant or deny access through a door. It operates by scanning and recognizing the unique ridge patterns of a person's fingerprints.