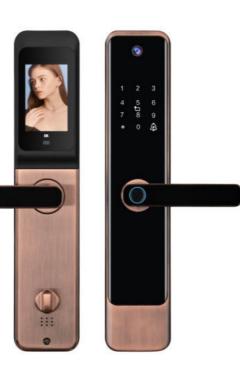

## **Product Specification**

• Data Storage Options: Cloud Network: Wifi Material: Aluminum Alloy Apartment/home • Application: • Door Type: Glass Door, Wood Door, Steel Door, Stainless Steel Door, Aluminum Door Color: Black/Red Antique Brass • Unlock Way: Fingerprint + Password + Card + Key+app 24\*240 Mortise • Mortise: Multi-function • Function: • Warranty: 1 Years • Door Thickness: 40-70mm • Port: Shenzhen/goangzhou • Highlight: Finger touch Door Lock, Fingerprint Door Lock,

**Fingerprint Door Lock For Apartment** 

**Our Product Introduction** 

| FingerprintProduct Name | Finger touch door lock/Fingerprint Door Lock |              |  |
|-------------------------|----------------------------------------------|--------------|--|
| color                   | black/Red antique brass                      |              |  |
| Operating Voltage       | DC 6V                                        |              |  |
| Limit voltage           | DC 4.3V ~ 9V                                 |              |  |
| Emergency Power Supply  | Micro USB power Bank                         |              |  |
| Working power           | dynamic                                      | <150 mA      |  |
|                         | Static                                       | <50 uA       |  |
| working environment     | temperature                                  | -20C°~ +60C° |  |
|                         | humidity                                     | 20%~ 80%     |  |
| Storage environment     | temperature                                  | -20C°~ +80C° |  |
|                         | humidity                                     | 10%~ 80%     |  |