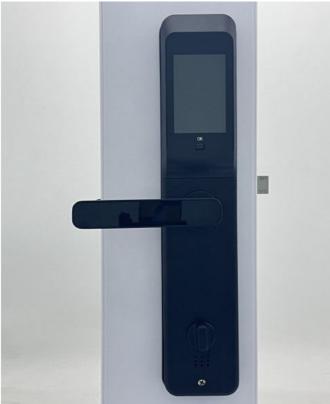

# Finger Touch Door Lock / Fingerprint Door Lock For Apartment

# Finger touch door lock/ Fingerprint Door Lock

## **Product Description**

A fingerprint door lock, also known as a finger-touch door lock, is an electronic access control system that uses biometric identification to grant or deny access through a door. It operates by scanning and recognizing the unique ridge patterns of a person's fingerprints.