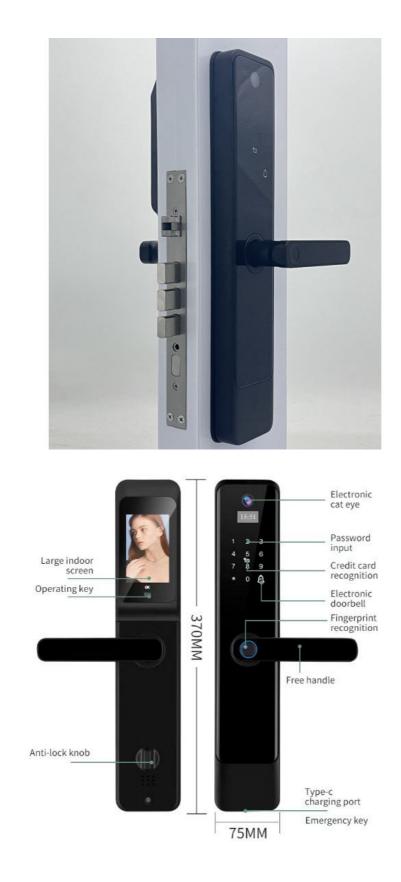

# Finger touch door lock/ Fingerprint Door Lock

## **Product Description**

A fingerprint door lock, also known as a finger-touch door lock, is an electronic access control system that uses biometric identification to grant or deny access through a door. It operates by scanning and recognizing the unique ridge patterns of a person's fingerprints.