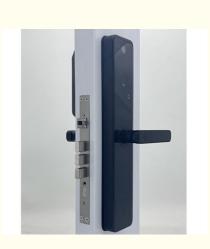

# Finger Touch Door Lock / Fingerprint Door Lock For Apartment

# Finger touch door lock/ Fingerprint Door Lock

## **Product Description**

A fingerprint door lock, also known as a finger-touch door lock, is an electronic access control system that uses biometric identification to grant or deny access through a door. It operates by scanning and recognizing the unique ridge patterns of a person's fingerprints.