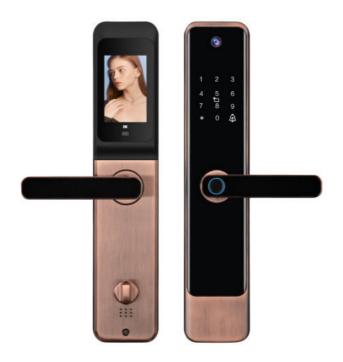

Color: Black/Red Antique Brass

Unlock Way: Fingerprint + Password + Card + Key+app

Mortise: 60\*68 Mortise
Function: Multi-function
Warranty: 1 Years
Door Thickness: 40-70mm

Port: Shenzhen/goangzhou

• Highlight: Fingerprint smart Door Lock,

### **Product Description**

Fingerprint security door lock, also known as smart door lock, is a type of locking mechanism that uses biometric technology to identify and authenticate individuals based on their unique fingerprint patterns. Unlike traditional key-based locks, these locks offer enhanced security and convenience by eliminating the need for physical keys and providing quick access to authorized users.