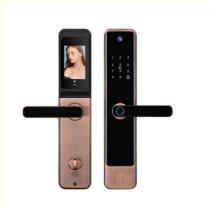

Color: Black/Red Antique Brass

Unlock Way: Fingerprint + Password + Card + Key+app

Mortise: 60\*68 Mortise
Function: Multi-function
Warranty: 1 Years
Door Thickness: 40-70mm

Port: Shenzhen/goangzhou

• Highlight: Fingerprint smart Door Lock,

### **Product Description**

Fingerprint security door lock, also known as smart door lock, is a type of locking mechanism that uses biometric technology to identify and authenticate individuals based on their unique fingerprint patterns. Unlike traditional key-based locks, these locks offer enhanced security and convenience by eliminating the need for physical keys and providing quick access to authorized users.