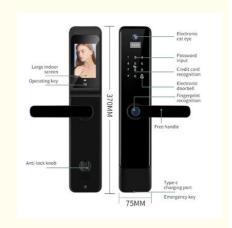

# Fingerprint security door lock/Smart Door Lock

| FingerprintProduct Name | Password Door Lock/Fingerprint door lock |              |
|-------------------------|------------------------------------------|--------------|
| color                   | black/Red antique brass                  |              |
| Operating Voltage       | DC 6V                                    |              |
| Limit voltage           | DC 4.3V ~ 9V                             |              |
| Emergency Power Supply  | Micro USB power Bank                     |              |
| Working power           | dynamic                                  | <150 mA      |
|                         | Static                                   | <50 uA       |
| working environment     | temperature                              | -20C°~ +60C° |
|                         | humidity                                 | 20%~ 80%     |
| Storage environment     | temperature                              | -20C°~ +80C° |
|                         | humidity                                 | 10%~ 80%     |

### **Product Description**

Fingerprint security door lock, also known as smart door lock, is a type of locking mechanism that uses biometric technology to identify and authenticate individuals based on their unique fingerprint patterns. Unlike traditional key-based locks, these locks offer enhanced security and convenience by eliminating the need for physical keys and providing quick access to authorized users.