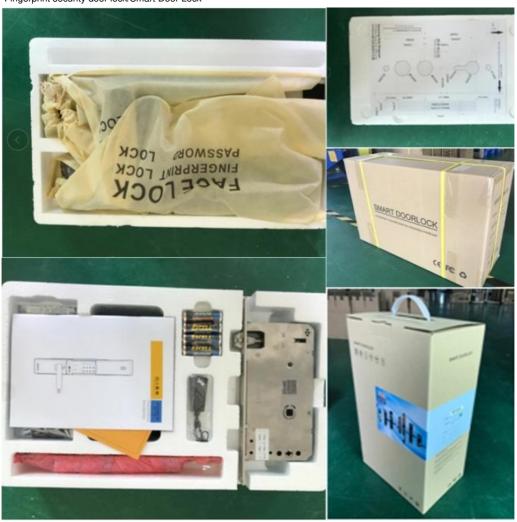

ure                              | -20C°~ +60C° |
|                         | humidity                                 | 20%~ 80%     |
| Storage environment     | temperature                              | -20C°~ +80C° |
|                         | humidity                                 | 10%~ 80%     |

### **Product Description**

Fingerprint security door lock, also known as smart door lock, is a type of locking mechanism that uses biometric technology to identify and authenticate individuals based on their unique fingerprint patterns. Unlike traditional key-based locks, these locks offer enhanced security and convenience by eliminating the need for physical keys and providing quick access to authorized users.





# Product packaging

Fingerprint security door lock/Smart Door Lock



# Company Profile



Established in initially name was Dongguan Shijie HongLG Electronic Factory

supplied for 2nd Summer Youth Olympic Games

Athlete apartment

2009





2004 manufactured the first aluminum alloy material electronic hotel lock in China

supplied for 10th national games

Athlete apartment

2011





manufactured the first split model electronic hotel lock HD8018, HD8019 in China

2012





supplied over 2000 locks for Doha Asia Games Athlete apartment

supplied for 12th National Games

Athlete apartment





developed the first biometric fingerprint lock

updated to Dongguan Yinlang Electronic

Technology Co. Ltd



Ying Lang Electronic Technology Co. ,Ltd. is a professional manufacturer which Integrates of manufacture and trade.

Established in 1998, It is specialized