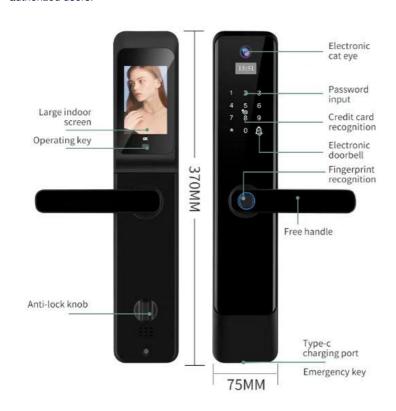

# Fingerprint security door lock/Smart Door Lock

| FingerprintProduct Name | Password Door Lock/Fingerprint door lock |              |
|-------------------------|------------------------------------------|--------------|
| color                   | black/Red antique brass                  |              |
| Operating Voltage       | DC 6V                                    |              |
| Limit voltage           | DC 4.3V ~ 9V                             |              |
| Emergency Power Supply  | Micro USB power Bank                     |              |
| Working power           | dynamic                                  | <150 mA      |
|                         | Static                                   | <50 uA       |
| working environment     | temperature                              | -20C°~ +60C° |
|                         | humidity                                 | 20%~ 80%     |
| Storage environment     | temperature                              | -20C°~ +80C° |
|                         | humidity                                 | 10%~ 80%     |

### **Product Description**

Fingerprint security door lock, also known as smart door lock, is a type of locking mechanism that uses biometric technology to identify and authenticate individuals based on their unique fingerprint patterns. Unlike traditional key-based locks, these locks offer enhanced security and convenience by eliminating the need for physical keys and providing quick access to authorized users.