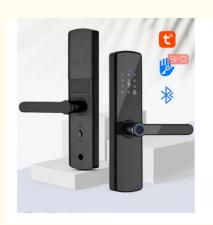

## **Product Specification**

- Product Name:
- Application:
- Mortise Option:
- Suitable For:
- Unlock Way:
- Function:
- Door Thickness:
- Door Type:
- Ways To Open:
- Material:
- Port:
- Highlight:

- Smart Door Lock Supplier Apartment\home 24\*240 FOREND Mortion 60\*68 MORTISE Widely Usage Fingerprint + Password + Card + Key Multi-function 40-120mm
- Glass Door, Wood Door, Steel Door, Stainless Steel Door, Aluminum Door
- APP+Fingerprint+password+key
  - Aluminum Alloy
  - Shenzhen/goangzhou
  - Aluminum Alloy Smart Door Lock, Keyless Security Smart Door Lock

# Smart door lock supplier Security Keyless Security Door Locks

| Door Type            | Glass door, Wood door, Steel door, Stainless Steel door, Aluminum door     |  |  |
|----------------------|----------------------------------------------------------------------------|--|--|
| Place of Origin      | Guangdong,China                                                            |  |  |
| Brand Name           | ELA                                                                        |  |  |
| Model Number         | E31                                                                        |  |  |
| Data Storage Options | Cloud                                                                      |  |  |
| Network              | wifi                                                                       |  |  |
| Application          | Apartment                                                                  |  |  |
| Product Name         | Smart door lock supplier Security Keyless Security Door Locks              |  |  |
| Color                | Black                                                                      |  |  |
| Suitable for         | Widely Usage                                                               |  |  |
| Function             | Multi-function                                                             |  |  |
| Door thickness       | 40-120mm                                                                   |  |  |
| Unlock Method        | Fingerprint+password+card+key                                              |  |  |
| Ways to Open         | APP+Fingerprint                                                            |  |  |
| Warranty period      | 2 years                                                                    |  |  |
| Power supply         | 4 AA battery Glass panel, children deadbolt safty and Motor locking option |  |  |