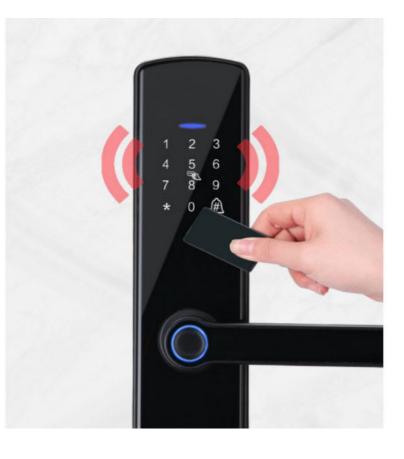

## **Product Specification**

- Product Name:
- Application:
- Mortise Option:
- Suitable For:
- Unlock Way:
- Function:
- Door Thickness:
- Door Type:
- Ways To Open:
- Material:
- Port:
- Highlight:

- Smart Door Lock Supplier Apartment\home 24\*240 FOREND Mortion 60\*68 MORTISE Widely Usage Fingerprint + Password + Card + Key Multi-function 40-120mm
- Glass Door, Wood Door, Steel Door, Stainless Steel Door, Aluminum Door
- APP+Fingerprint+password+key
  - Aluminum Alloy
  - Shenzhen/goangzhou
  - Aluminum Alloy Smart Door Lock, Keyless Security Smart Door Lock

# Smart door lock supplier Security Keyless Security Door Locks

| Door Type            | Glass door, Wood door, Steel door, Stainless Steel door, Aluminum door     |  |  |
|----------------------|----------------------------------------------------------------------------|--|--|
| Place of Origin      | Guangdong,China                                                            |  |  |
| Brand Name           | ELA                                                                        |  |  |
| Model Number         | E31                                                                        |  |  |
| Data Storage Options | Cloud                                                                      |  |  |
| Network              | wifi                                                                       |  |  |
| Application          | Apartment                                                                  |  |  |
| Product Name         | Smart door lock supplier Security Keyless Security Door Locks              |  |  |
| Color                | Black                                                                      |  |  |
| Suitable for         | Widely Usage                                                               |  |  |
| Function             | Multi-function                                                             |  |  |
| Door thickness       | 40-120mm                                                                   |  |  |
| Unlock Method        | Fingerprint+password+card+key                                              |  |  |
| Ways to Open         | APP+Fingerprint                                                            |  |  |
| Warranty period      | 2 years                                                                    |  |  |
| Power supply         | 4 AA battery Glass panel, children deadbolt safty and Motor locking option |  |  |