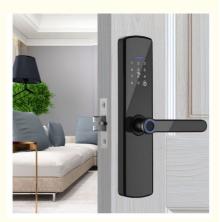

## **Product Specification**

- Product Name:
- Application:
- Mortise Option:
- Suitable For:
- Unlock Way:
- Function:
- Door Thickness:
- Door Type:
- Ways To Open:
- Material:
- Port:
- Highlight:

- Smart Door Lock Supplier Apartment\home 24\*240 FOREND Mortion 60\*68 MORTISE Widely Usage Fingerprint + Password + Card + Key Multi-function 40-120mm
- Glass Door, Wood Door, Steel Door, Stainless Steel Door, Aluminum Door
- APP+Fingerprint+password+key
  - Aluminum Alloy
  - Shenzhen/goangzhou
  - Aluminum Alloy Smart Door Lock, Keyless Security Smart Door Lock

# Smart door lock supplier Security Keyless Security Door Locks

| Door Type            | Glass door, Wood door, Steel door, Stainless Steel door, Aluminum door     |  |  |
|----------------------|----------------------------------------------------------------------------|--|--|
| Place of Origin      | Guangdong,China                                                            |  |  |
| Brand Name           | ELA                                                                        |  |  |
| Model Number         | E31                                                                        |  |  |
| Data Storage Options | Cloud                                                                      |  |  |
| Network              | wifi                                                                       |  |  |
| Application          | Apartment                                                                  |  |  |
| Product Name         | Smart door lock supplier Security Keyless Security Door Locks              |  |  |
| Color                | Black                                                                      |  |  |
| Suitable for         | Widely Usage                                                               |  |  |
| Function             | Multi-function                                                             |  |  |
| Door thickness       | 40-120mm                                                                   |  |  |
| Unlock Method        | Fingerprint+password+card+key                                              |  |  |
| Ways to Open         | APP+Fingerprint                                                            |  |  |
| Warranty period      | 2 years                                                                    |  |  |
| Power supply         | 4 AA battery Glass panel, children deadbolt safty and Motor locking option |  |  |