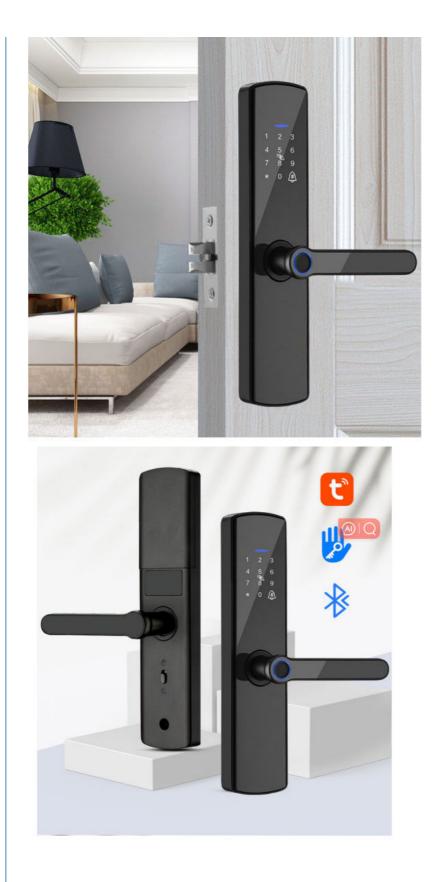

## **Product Specification**

- Product Name:
- Application:
- Mortise Option:
- Suitable For:
- Unlock Way:
- Function:
- Door Thickness:
- Door Type:
- Ways To Open:
- Material:
- Port:
- Highlight:

- Smart Door Lock Supplier Apartment\home 24\*240 FOREND Mortion 60\*68 MORTISE Widely Usage Fingerprint + Password + Card + Key Multi-function 40-120mm
- Glass Door, Wood Door, Steel Door, Stainless Steel Door, Aluminum Door
- APP+Fingerprint+password+key
  - Aluminum Alloy
  - Shenzhen/goangzhou
  - Aluminum Alloy Smart Door Lock, Keyless Security Smart Door Lock

# Smart door lock supplier Security Keyless Security Door Locks

| Door Type            | Glass door, Wood door, Steel door, Stainless Steel door, Aluminum door     |  |  |
|----------------------|----------------------------------------------------------------------------|--|--|
| Place of Origin      | Guangdong,China                                                            |  |  |
| Brand Name           | ELA                                                                        |  |  |
| Model Number         | E31                                                                        |  |  |
| Data Storage Options | Cloud                                                                      |  |  |
| Network              | wifi                                                                       |  |  |
| Application          | Apartment                                                                  |  |  |
| Product Name         | Smart door lock supplier Security Keyless Security Door Locks              |  |  |
| Color                | Black                                                                      |  |  |
| Suitable for         | Widely Usage                                                               |  |  |
| Function             | Multi-function                                                             |  |  |
| Door thickness       | 40-120mm                                                                   |  |  |
| Unlock Method        | Fingerprint+password+card+key                                              |  |  |
| Ways to Open         | APP+Fingerprint                                                            |  |  |
| Warranty period      | 2 years                                                                    |  |  |
| Power supply         | 4 AA battery Glass panel, children deadbolt safty and Motor locking option |  |  |

Security Keyless Security Door Locks is a smart door lock supplier that offers a range of high-tech, keyless entry solutions for residential and commercial properties. Our innovative door locks are designed to provide enhanced security and convenience, allowing users to easily manage and control access to their premises without the need for traditional keys.