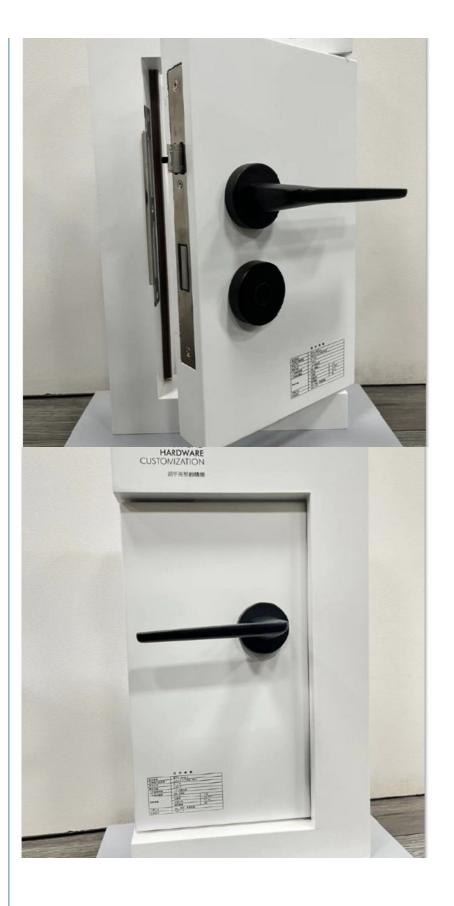

### **Product Specification**

Product Name: Electric Door Lock For Home

• Door Type: Wood Door, Steel Door, Stainless Steel

Door, Aluminum Door

Network: Bluetooth
Function: Multi-function
Door Thickness: 35-55mm
Suitable For: Widely

• Unlock Method: Semiconductor Fingerprint + Key

Port: DongguanColor: Black/gold

Highlight: Semiconductor Fingerprint Unlock Door,

Smart Fingerprint Unlock Door

Network wifi

**Application** Apartment

Product Name Fingerprint unlock door

**Color** Black

Suitable for Widely Usage

**Function** Multi-function

**Door thickness** 35-55mm

Unlock Method Semiconductor fingerprint + password + key

Ways to Open Fingerprint+password+key

Warranty period 2 years

Power supply 4 AA battery

A fingerprint unlock door, commonly referred to as a fingerprint door lock or biometric door lock, is an advanced security device that uses biometric recognition technology to grant access based on an individual's unique fingerprint. These locks are often incorporated into smart home systems and are considered a highly secure and convenient method of controlling entry.