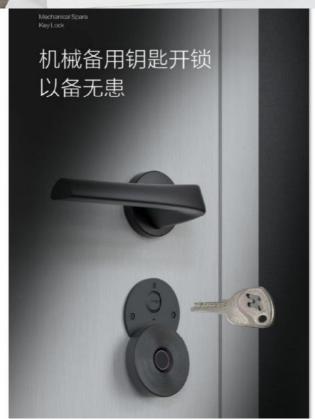

• Unlock Method: Semiconductor Fingerprint + Key

Port: DongguanColor: Black/gold

Highlight: Semiconductor Fingerprint Unlock Door,

Smart Fingerprint Unlock Door

Network wifi

**Application** Apartment

Product Name Fingerprint unlock door

**Color** Black

Suitable for Widely Usage

**Function** Multi-function

**Door thickness** 35-55mm

Unlock Method Semiconductor fingerprint + password + key

Ways to Open Fingerprint+password+key

Warranty period 2 years

Power supply 4 AA battery

A fingerprint unlock door, commonly referred to as a fingerprint door lock or biometric door lock, is an advanced security device that uses biometric recognition technology to grant access based on an individual's unique fingerprint. These locks are often incorporated into smart home systems and are considered a highly secure and convenient method of controlling entry.

## Home lock basic configuration

Front panel, rear panel, mortise, two high-frequency MF cards, two mechanical keys, one set of fixing screws, one copy of hole drawing, one manual.

Our survices