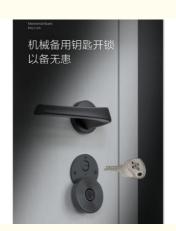

Network wifi

**Application** Apartment

Product Name Fingerprint unlock door

**Color** Black

Suitable for Widely Usage

**Function** Multi-function

**Door thickness** 35-55mm

Unlock Method Semiconductor fingerprint + password + key

Ways to Open Fingerprint+password+key

Warranty period 2 years

Power supply 4 AA battery

A fingerprint unlock door, commonly referred to as a fingerprint door lock or biometric door lock, is an advanced security device that uses biometric recognition technology to grant access based on an individual's unique fingerprint. These locks are often incorporated into smart home systems and are considered a highly secure and convenient method of controlling entry.