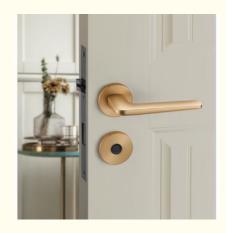

• Unlock Method: Semiconductor Fingerprint + Key

Port: DongguanColor: Black/gold

Highlight: Semiconductor Fingerprint Unlock Door,

Smart Fingerprint Unlock Door

Network wifi

**Application** Apartment

Product Name Fingerprint unlock door

**Color** Black

Suitable for Widely Usage

**Function** Multi-function

**Door thickness** 35-55mm

Unlock Method Semiconductor fingerprint + password + key