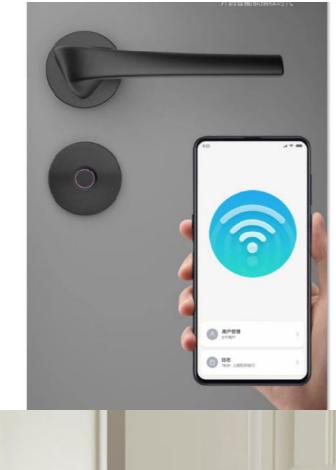

### **Product Specification**

Product Name: Electric Door Lock For Home

• Door Type: Wood Door, Steel Door, Stainless Steel

Door, Aluminum Door

Network: Bluetooth
Function: Multi-function
Door Thickness: 35-55mm
Suitable For: Widely

Network wifi

**Application** Apartment

Product Name Fingerprint unlock door

**Color** Black

Suitable for Widely Usage

**Function** Multi-function

**Door thickness** 35-55mm

Unlock Method Semiconductor fingerprint + password + key