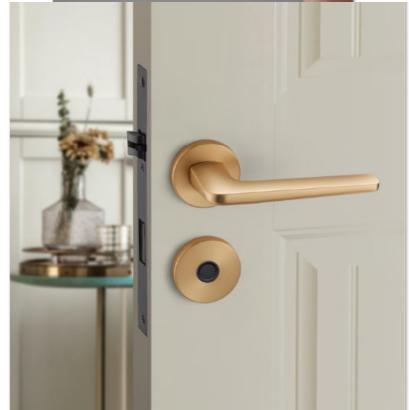

### **Product Specification**

Product Name: Electric Door Lock For Home

• Door Type: Wood Door, Steel Door, Stainless Steel

Door, Aluminum Door

Network: Bluetooth
Function: Multi-function
Door Thickness: 35-55mm
Suitable For: Widely

• Unlock Method: Semiconductor Fingerprint + Key

Port: DongguanColor: Black/gold

Highlight: Semiconductor Fingerprint Unlock Door,

Smart Fingerprint Unlock Door

### **Product Description**

Fingerprint Unlock Door/ Smart Look Door Home

# Fingerprint unlock door/smart look door home

Door Type Glass door, Wood door, Steel door, Stainless Steel door,

Aluminum door

Place of Origin Guangdong, China

Brand Name ELA

Model NumberE E710

Data Storage Options Cloud

Network wifi

**Application** Apartment

Product Name Fingerprint unlock door

**Color** Black

Suitable for Widely Usage

**Function** Multi-function

**Door thickness** 35-55mm

Unlock Method Semiconductor fingerprint + password + key

Ways to Open Fingerprint+password+key

Warranty period 2 years

Power supply 4 AA battery

A fingerprint unlock door, commonly referred to as a fingerprint door lock or biometric door lock, is an advanced security device that uses biometric recognition technology to grant access based on an individual's unique fingerprint. These locks are often incorporated into smart home systems and are considered a highly secure and convenient method of controlling entry.