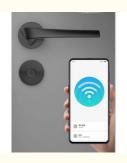

### **Product Specification**

Product Name: Electric Door Lock For Home

• Door Type: Wood Door, Steel Door, Stainless Steel

Door, Aluminum Door

Network: Bluetooth
Function: Multi-function
Door Thickness: 35-55mm
Suitable For: Widely

Network wifi

**Application** Apartment

Product Name Fingerprint unlock door

**Color** Black

Suitable for Widely Usage

**Function** Multi-function

**Door thickness** 35-55mm

Unlock Method Semiconductor fingerprint + password + key