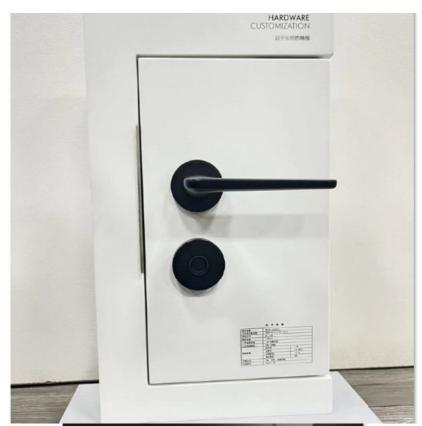

### **Product Specification**

Product Name: Electric Door Lock For Home

• Door Type: Wood Door, Steel Door, Stainless Steel

Door, Aluminum Door

Network: Bluetooth
Function: Multi-function
Door Thickness: 35-55mm
Suitable For: Widely

• Unlock Method: Semiconductor Fingerprint + Key

Port: DongguanColor: Black/gold

Highlight: Semiconductor Fingerprint Unlock Door,

Smart Fingerprint Unlock Door

Network wifi

**Application** Apartment

Product Name Fingerprint unlock door

**Color** Black

Suitable for Widely Usage

**Function** Multi-function

**Door thickness** 35-55mm

Unlock Method Semiconductor fingerprint + password + key

Ways to Open Fingerprint+password+key

Warranty period 2 years

Power supply 4 AA battery

A fingerprint unlock door, commonly referred to as a fingerprint door lock or biometric door lock, is an advanced security device that uses biometric recognition technology to grant access based on an individual's unique fingerprint. These locks are often incorporated into smart home systems and are considered a highly secure and convenient method of controlling entry.