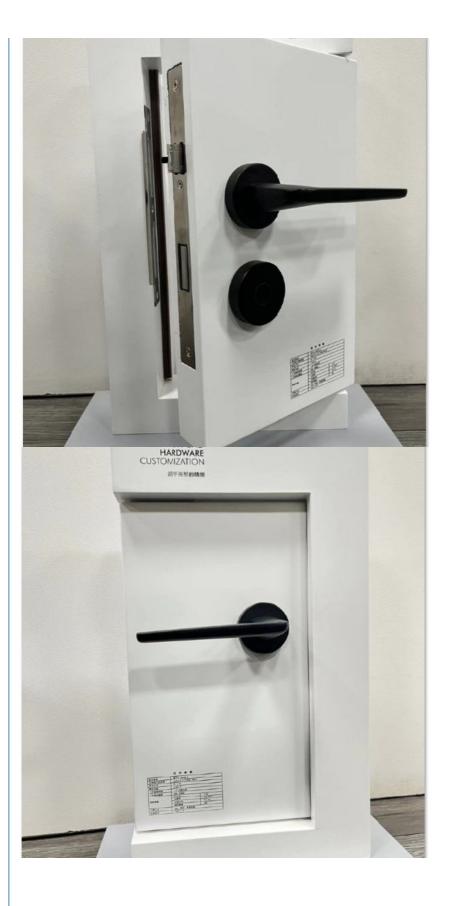

## More Images

Electric Door Lock For Home/ Smart Look Door Home

# Electric door lock for home/ smart look door home

Door Type Glass door, Wood door, Steel door, Stainless Steel door,

Aluminum door

Place of Origin Guangdong, China

Brand Name ELA

Model NumberE E710

Data Storage Options Cloud

Network wifi

**Application** Apartment

Product Name Electric door lock for home

**Color** Black

Suitable for Widely Usage

**Function** Multi-function

**Door thickness** 35-55mm

Unlock Method Semiconductor fingerprint + password + key

Ways to Open Fingerprint+password+key

Warranty period 2 years

Power supply 4 AA battery

FAn electric door lock for home, also known as an electronic or smart door lock, is a type of locking mechanism that uses electricity to operate. These locks are designed to provide enhanced security and convenience compared to traditional mechanical locks and keys.