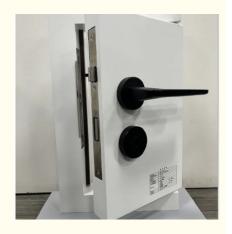

## More Images

Electric Door Lock For Home/ Smart Look Door Home

# Electric door lock for home/ smart look door home

Door Type Glass door, Wood door, Steel door, Stainless Steel door,

Aluminum door

Place of Origin Guangdong, China

Brand Name ELA

Model NumberE E710

Data Storage Options Cloud

Network wifi

**Application** Apartment

Product Name Electric door lock for home

**Color** Black

Suitable for Widely Usage

**Function** Multi-function

**Door thickness** 35-55mm

Unlock Method Semiconductor fingerprint + password + key