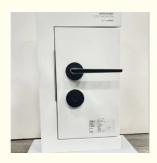

## More Images

Electric Door Lock For Home/ Smart Look Door Home

# Electric door lock for home/ smart look door home

Door Type Glass door, Wood door, Steel door, Stainless Steel door,

Aluminum door

Place of Origin Guangdong, China

Brand Name ELA

Model NumberE E710

Data Storage Options Cloud

Network wifi

**Application** Apartment

Product Name Electric door lock for home

**Color** Black

Suitable for Widely Usage

**Function** Multi-function

**Door thickness** 35-55mm

Unlock Method Semiconductor fingerprint + password + key