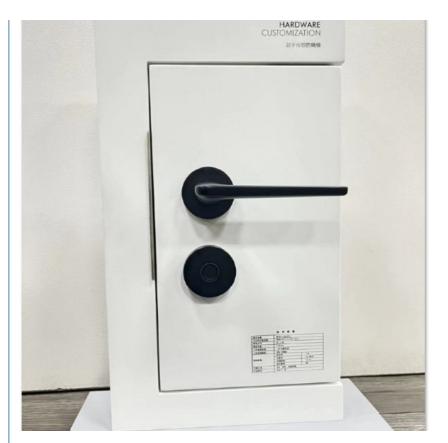

## More Images

Electric Door Lock For Home/ Smart Look Door Home

# Electric door lock for home/ smart look door home

Door Type Glass door, Wood door, Steel door, Stainless Steel door,

Aluminum door

Place of Origin Guangdong, China

Brand Name ELA

Model NumberE E710

Data Storage Options Cloud

Network wifi

**Application** Apartment

Product Name Electric door lock for home

**Color** Black

Suitable for Widely Usage

**Function** Multi-function

**Door thickness** 35-55mm

Unlock Method Semiconductor fingerprint + password + key

Ways to Open Fingerprint+password+key

Warranty period 2 years

Power supply 4 AA battery

FAn electric door lock for home, also known as an electronic or smart door lock, is a type of locking mechanism that uses electricity to operate. These locks are designed to provide enhanced security and convenience compared to traditional mechanical locks and keys.