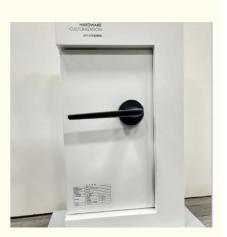

## More Images

Electric Door Lock For Home/ Smart Look Door Home

# Electric door lock for home/ smart look door home

Door Type Glass door, Wood door, Steel door, Stainless Steel door,

Aluminum door

Place of Origin Guangdong, China

Brand Name ELA

Model NumberE E710

Data Storage Options Cloud

Network wifi

**Application** Apartment

Product Name Electric door lock for home

**Color** Black

Suitable for Widely Usage

**Function** Multi-function

**Door thickness** 35-55mm

Unlock Method Semiconductor fingerprint + password + key