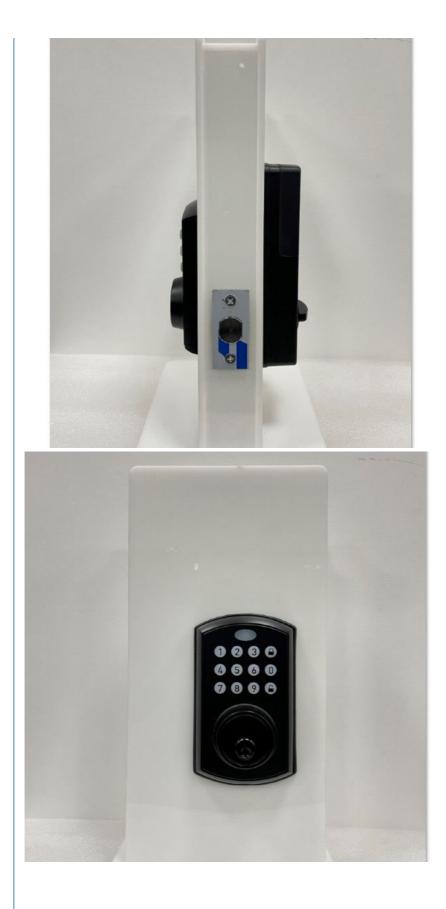

# **Product Specification**

- Product Name:
- Network:
- Application:
- Function:
- Door Thickness:
- Suitable For:
- Unlock Method:
- Mortise Option:
- Port:
- Administrator:
- APP:
- Highlight:
- Door Password Lock Wifi Apartment / Home Multi-function 3-15mm Widely Semiconductor Fingerprint + Password + Key PUSH/PULL Mortise Dongguan 9 Group TUYA
- Multi Function Door Password Lock, TUYA APP Door Password Lock

# Door password lock/ smart look door home

| Door Type            | Glass door, Wood door, Steel door, Stainless Steel door,<br>Aluminum door |
|----------------------|---------------------------------------------------------------------------|
| Place of Origin      | Guangdong,China                                                           |
| Brand Name           | ELA                                                                       |
| Model Number         | E503                                                                      |
| Data Storage Options | Cloud                                                                     |
| Network              | wifi                                                                      |
| Application          | Apartment                                                                 |
| Product Name         | Door password lock                                                        |
| Color                | Black                                                                     |
| Suitable for         | Widely Usage                                                              |
| Function             | Multi-function                                                            |
| Door thickness       | 3-15mm                                                                    |
| Ways to Open         | password + key                                                            |
| Warranty period      | 2 years                                                                   |
| Power supply         | 4 AA battery                                                              |
|                      |                                                                           |