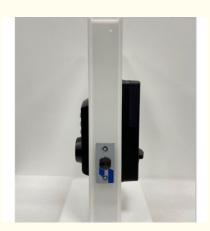

# **Product Specification**

- Product Name:
- Network:
- Application:
- Function:
- Door Thickness:
- Suitable For:
- Unlock Method:
- Mortise Option:
- Port:
- Administrator:
- APP:
- Highlight:
- Door Password Lock Wifi Apartment / Home Multi-function 3-15mm Widely Semiconductor Fingerprint + Password + Key PUSH/PULL Mortise Dongguan 9 Group TUYA
- Multi Function Door Password Lock, TUYA APP Door Password Lock

# Door password lock/ smart look door home

| Door Type            | Glass door, Wood door, Steel door, Stainless Steel door,<br>Aluminum door |
|----------------------|---------------------------------------------------------------------------|
| Place of Origin      | Guangdong,China                                                           |
| Brand Name           | ELA                                                                       |
| Model Number         | E503                                                                      |
| Data Storage Options | Cloud                                                                     |
| Network              | wifi                                                                      |
| Application          | Apartment                                                                 |
| Product Name         | Door password lock                                                        |
| Color                | Black                                                                     |
| Suitable for         | Widely Usage                                                              |
| Function             | Multi-function                                                            |
| Door thickness       | 3-15mm                                                                    |
| Ways to Open         | password + key                                                            |
| Warranty period      | 2 years                                                                   |
| Power supply         | 4 AA battery                                                              |
|                      |                                                                           |