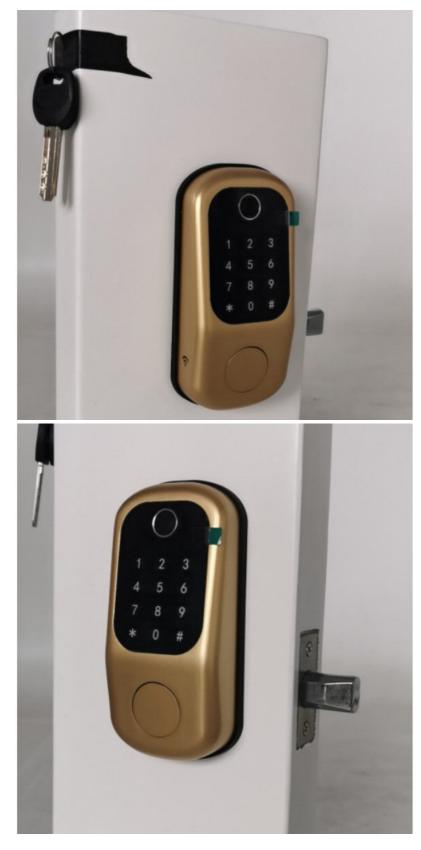

### More Images

## Electric smart lock/ smart look door home

# Electric smart lock/ smart look door home

| Door Type            | Glass door, Wood door, Steel door, Stainless Steel door, Aluminum door |
|----------------------|------------------------------------------------------------------------|
| Place of Origin      | Guangdong,China                                                        |
| Brand Name           | ELA                                                                    |
| Model Number         | E501                                                                   |
| Data Storage Options | Cloud                                                                  |
| Network              | wifi                                                                   |
| Application          | Apartment                                                              |
| Product Name         | Fingerprint door unlock                                                |
| Color                | Black                                                                  |
| Suitable for         | Widely Usage                                                           |
| Function             | Multi-function                                                         |
| Door thickness       | 3-15mm                                                                 |
| Ways to Open         | Semiconductor fingerprint + password + key                             |
| Warranty period      | 2 years                                                                |
| Power supply         | 4 AA battery                                                           |