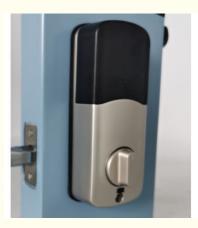

### **Product Specification**

- Product Name:
- Network:
- Application:
- Function:
- Door Thickness:
- Suitable For:
- Unlock Method:
- Mortise Option:
- Port:
- Administrator:
- Highlight:

| Wifi                                       |
|--------------------------------------------|
| Apartment / Home                           |
| Multi-function                             |
| 3-15mm                                     |
| Widely                                     |
| Semiconductor Fingerprint + Password + Key |
| PUSH/PULL Mortise                          |
| Dongguan                                   |
| 9 Group                                    |
|                                            |

# Electric smart lock/ smart look door home

| Door Type            | Glass door, Wood door, Steel door, Stainless Steel door, Aluminum door |
|----------------------|------------------------------------------------------------------------|
| Place of Origin      | Guangdong,China                                                        |
| Brand Name           | ELA                                                                    |
| Model Number         | E501                                                                   |
| Data Storage Options | Cloud                                                                  |
| Network              | wifi                                                                   |
| Application          | Apartment                                                              |
| Product Name         | Fingerprint door unlock                                                |
| Color                | Black                                                                  |
| Suitable for         | Widely Usage                                                           |
| Function             | Multi-function                                                         |
| Door thickness       | 3-15mm                                                                 |
| Ways to Open         | Semiconductor fingerprint + password + key                             |
| Warranty period      | 2 years                                                                |
| Power supply         | 4 AA battery                                                           |