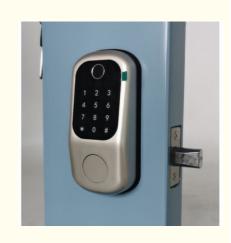

### **Product Specification**

- Product Name:
- Network:
- Application:
- Function:
- Door Thickness:
- Suitable For:
- Unlock Method:
- Mortise Option:
- Port:
- Administrator:
- Highlight:

| Wifi                                       |
|--------------------------------------------|
| Apartment / Home                           |
| Multi-function                             |
| 3-15mm                                     |
| Widely                                     |
| Semiconductor Fingerprint + Password + Key |
| PUSH/PULL Mortise                          |
| Dongguan                                   |
| 9 Group                                    |
|                                            |

# Electric smart lock/ smart look door home

| Door Type            | Glass door, Wood door, Steel door, Stainless Steel door, Aluminum door |
|----------------------|------------------------------------------------------------------------|
| Place of Origin      | Guangdong,China                                                        |
| Brand Name           | ELA                                                                    |
| Model Number         | E501                                                                   |
| Data Storage Options | Cloud                                                                  |
| Network              | wifi                                                                   |
| Application          | Apartment                                                              |
| Product Name         | Fingerprint door unlock                                                |
| Color                | Black                                                                  |
| Suitable for         | Widely Usage                                                           |
| Function             | Multi-function                                                         |
| Door thickness       | 3-15mm                                                                 |
| Ways to Open         | Semiconductor fingerprint + password + key                             |
| Warranty period      | 2 years                                                                |
| Power supply         | 4 AA battery                                                           |