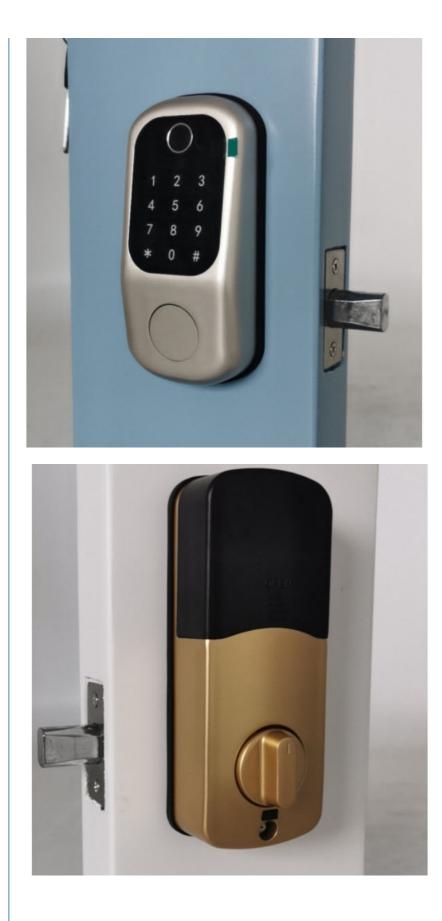

### More Images

## Electric smart lock/ smart look door home

# Electric smart lock/ smart look door home

| Door Type            | Glass door, Wood door, Steel door, Stainless Steel door, Aluminum door |
|----------------------|------------------------------------------------------------------------|
| Place of Origin      | Guangdong,China                                                        |
| Brand Name           | ELA                                                                    |
| Model Number         | E501                                                                   |
| Data Storage Options | Cloud                                                                  |
| Network              | wifi                                                                   |
| Application          | Apartment                                                              |
| Product Name         | Fingerprint door unlock                                                |
| Color                | Black                                                                  |
| Suitable for         | Widely Usage                                                           |
| Function             | Multi-function                                                         |
| Door thickness       | 3-15mm                                                                 |
| Ways to Open         | Semiconductor fingerprint + password + key                             |
| Warranty period      | 2 years                                                                |
| Power supply         | 4 AA battery                                                           |