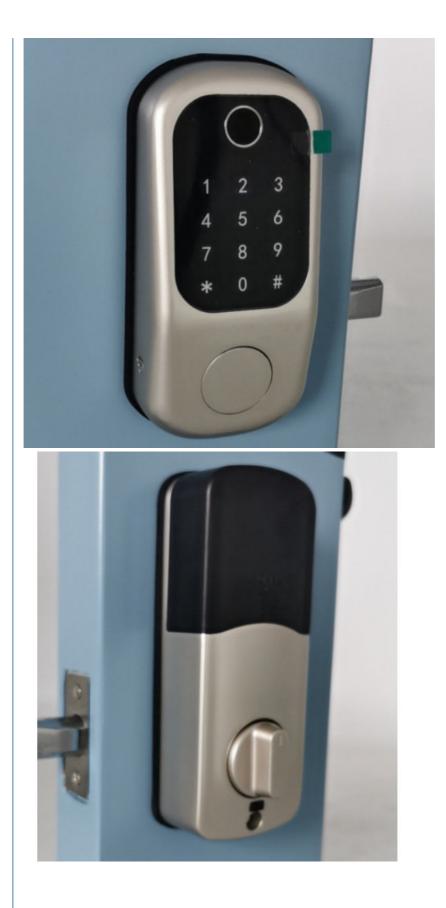

### More Images

## Electric smart lock/ smart look door home

# Electric smart lock/ smart look door home

| Door Type            | Glass door, Wood door, Steel door, Stainless Steel door, Aluminum door |
|----------------------|------------------------------------------------------------------------|
| Place of Origin      | Guangdong,China                                                        |
| Brand Name           | ELA                                                                    |
| Model Number         | E501                                                                   |
| Data Storage Options | Cloud                                                                  |
| Network              | wifi                                                                   |
| Application          | Apartment                                                              |
| Product Name         | Fingerprint door unlock                                                |
| Color                | Black                                                                  |
| Suitable for         | Widely Usage                                                           |
| Function             | Multi-function                                                         |
| Door thickness       | 3-15mm                                                                 |
| Ways to Open         | Semiconductor fingerprint + password + key                             |
| Warranty period      | 2 years                                                                |
| Power supply         | 4 AA battery                                                           |