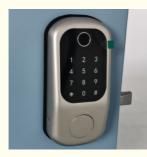

### **Product Specification**

- Product Name:
- Network:
- Application:
- Function:
- Door Thickness:
- Suitable For:
- Unlock Method:
- Mortise Option:
- Port:
- Administrator:
- Highlight:

| Wifi                                       |
|--------------------------------------------|
| Apartment / Home                           |
| Multi-function                             |
| 3-15mm                                     |
| Widely                                     |
| Semiconductor Fingerprint + Password + Key |
| PUSH/PULL Mortise                          |
| Dongguan                                   |
| 9 Group                                    |
|                                            |

# Electric smart lock/ smart look door home

| Door Type            | Glass door, Wood door, Steel door, Stainless Steel door, Aluminum door |
|----------------------|------------------------------------------------------------------------|
| Place of Origin      | Guangdong,China                                                        |
| Brand Name           | ELA                                                                    |
| Model Number         | E501                                                                   |
| Data Storage Options | Cloud                                                                  |
| Network              | wifi                                                                   |
| Application          | Apartment                                                              |
| Product Name         | Fingerprint door unlock                                                |
| Color                | Black                                                                  |
| Suitable for         | Widely Usage                                                           |
| Function             | Multi-function                                                         |
| Door thickness       | 3-15mm                                                                 |
| Ways to Open         | Semiconductor fingerprint + password + key                             |
| Warranty period      | 2 years                                                                |
| Power supply         | 4 AA battery                                                           |