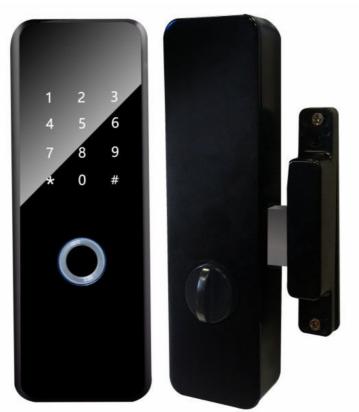

### **Product Specification**

Product Name: Smart Door Lock Tuya

• Door Type: Glass Door, Wood Door, Steel Door,

Stainless Steel Door, Aluminum Door

Network: Wifi

Application: Apartment / Home

Material: Zinc Alloy
Function: Multi-function
Door Thickness: 3-15mm
Suitable For: Widely

• Unlock Method: Semiconductor Fingerprint + Password +

Key

Mortise Option: PUSH/PULL Mortise

Port: DongguanAdministrator: 9 GroupWorking Temperature: -10 -60

Hilland Ballette Brown and Brown Brown and Company and

# Smart door lock tuya/ smart look door home

Door Type Glass door, Wood door, Steel door, Stainless Steel door,

Aluminum door

Place of Origin Guangdong, China

Brand Name ELA

Model Number E189

Data Storage Options Cloud

Network wifi

**Application** Apartment

Product Name Smart door lock price

**Color** Black

Suitable for Widely Usage

**Function** Multi-function

**Door thickness** 3-15mm

Unlock Method Semiconductor fingerprint + password + key

Ways to Open Semiconductor fingerprint + password + key

Warranty period 2 years

Power supply 4 AA battery

A Smart Door Lock Tuya is a high-tech, intelligent locking system designed for your home that is compatible with the Tuya Smart platform. Tuya Smart is a leading IoT (Internet of Things) platform that enables the connectivity and integration of various smart devices, allowing users to manage and control their home appliances through a single interface.