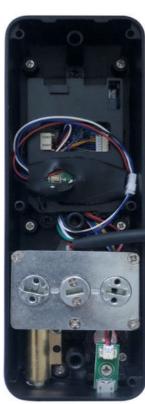

### Home lock basic configuration

Front panel, rear panel, mortise, two high-frequency MF cards, two mechanical keys, one set of fixing screws, one copy of hole drawing, one manual.

Our survices