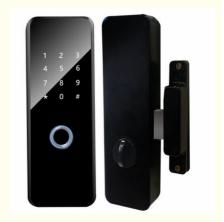

### **Product Specification**

Product Name: Smart Door Lock Tuya

• Door Type: Glass Door, Wood Door, Steel Door,

Stainless Steel Door, Aluminum Door

Network: Wifi

Application: Apartment / Home

Material: Zinc Alloy
Function: Multi-function
Door Thickness: 3-15mm
Suitable For: Widely

• Unlock Method: Semiconductor Fingerprint + Password +

Key

Mortise Option: PUSH/PULL Mortise

Port: DongguanAdministrator: 9 GroupWorking Temperature: -10 -60

Hilland Ballette Brown and Brown Brown and Company and

# Smart door lock tuya/ smart look door home

Door Type Glass door, Wood door, Steel door, Stainless Steel door,

Aluminum door

Place of Origin Guangdong, China

Brand Name ELA

Model Number E189

Data Storage Options Cloud

Network wifi

**Application** Apartment

Product Name Smart door lock price

**Color** Black

Suitable for Widely Usage

**Function** Multi-function

**Door thickness** 3-15mm

Unlock Method Semiconductor fingerprint + password + key

Ways to Open Semiconductor fingerprint + password + key

Warranty period 2 years

Power supply 4 AA battery

A Smart Door Lock Tuya is a high-tech, intelligent locking system designed for your home that is compatible with the Tuya Smart platform. Tuya Smart is a leading IoT (Internet of Things) platform that enables the connectivity and integration of various smart devices, allowing users to manage and control their home appliances through a single interface.