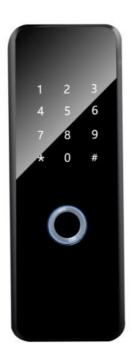

• Unlock Method: Semiconductor Fingerprint + Password +

Key

Mortise Option: PUSH/PULL Mortise

Port: DongguanAdministrator: 9 GroupWorking Temperature: -10 -60

Hilland Ballette Brown and Brown Brown and Company and

Network wifi

**Application** Apartment

Product Name Smart door lock price

**Color** Black

Suitable for Widely Usage

**Function** Multi-function

**Door thickness** 3-15mm

Unlock Method Semiconductor fingerprint + password + key

Ways to Open Semiconductor fingerprint + password + key

Warranty period 2 years

Power supply 4 AA battery

A Smart Door Lock Tuya is a high-tech, intelligent locking system designed for your home that is compatible with the Tuya Smart platform. Tuya Smart is a leading IoT (Internet of Things) platform that enables the connectivity and integration of various smart devices, allowing users to manage and control their home appliances through a single interface.