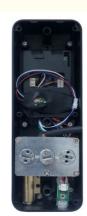

### Home lock basic configuration

Front panel, rear panel, mortise, two high-frequency MF cards, two mechanical keys, one set of fixing screws, one copy of hole drawing, one manual.

Our survices