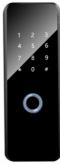

## **Product Specification**

- Product Name:
- Door Type:
- Network:
- Application:
- Material:
- Function:
- Door Thickness:
- Suitable For:
- Unlock Method:
- Mortise Option:
- Port:
- Administrator:
- Highlight:

Glass Door, Wood Door, Steel Door,

Smart Door Lock Price

Guangdong, China

9999 Acre/Acres per Day

ELA

E189

100 sets

- Stainless Steel Door, Aluminum Door
- Wifi
- Apartment / Home
- Zinc Alloy
- Multi-function
- 3-15mm
- Widely
  - Semiconductor Fingerprint + Password + Key
  - PUSH/PULL Mortise
- Dongguan
- or: 9 Group
  - APP Fingerprint Smart Door Lock, Administrator 9 Group Smart Door Lock

# Smart door lock price/ smart look door home

| Door Type            | Glass door, Wood door, Steel door, Stainless Steel door,<br>Aluminum door |
|----------------------|---------------------------------------------------------------------------|
| Place of Origin      | Guangdong,China                                                           |
| Brand Name           | ELA                                                                       |
| Model Number         | E189                                                                      |
| Data Storage Options | Cloud                                                                     |
| Network              | wifi                                                                      |
| Application          | Apartment                                                                 |
| Product Name         | Smart door lock price                                                     |
| Color                | Black                                                                     |
| Suitable for         | Widely Usage                                                              |
| Function             | Multi-function                                                            |
| Door thickness       | 3-15mm                                                                    |
| Unlock Method        | Semiconductor fingerprint + password + key                                |
| Ways to Open         | APP+Fingerprint                                                           |
| Warranty period      | 2 years                                                                   |
| Power supply         | 4 AA battery                                                              |