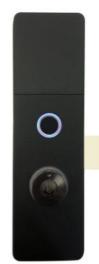

## **Product Specification**

- Product Name:
- Door Type:
- Network:
- Application:
- Material:
- Function:
- Door Thickness:
- Suitable For:
- Unlock Method:
- Mortise Option:
- Port:
- Administrator:
- Highlight:

Glass Door, Wood Door, Steel Door,

Smart Door Lock Price

Guangdong, China

9999 Acre/Acres per Day

ELA

E189

100 sets

- Stainless Steel Door, Aluminum Door
- Wifi
- Apartment / Home
- Zinc Alloy
- Multi-function
- 3-15mm
- Widely
  - Semiconductor Fingerprint + Password + Key
  - PUSH/PULL Mortise
- Dongguan
- or: 9 Group
  - APP Fingerprint Smart Door Lock, Administrator 9 Group Smart Door Lock

# Smart door lock price/ smart look door home

| Door Type            | Glass door, Wood door, Steel door, Stainless Steel door,<br>Aluminum door |
|----------------------|---------------------------------------------------------------------------|
| Place of Origin      | Guangdong,China                                                           |
| Brand Name           | ELA                                                                       |
| Model Number         | E189                                                                      |
| Data Storage Options | Cloud                                                                     |
| Network              | wifi                                                                      |
| Application          | Apartment                                                                 |
| Product Name         | Smart door lock price                                                     |
| Color                | Black                                                                     |
| Suitable for         | Widely Usage                                                              |
| Function             | Multi-function                                                            |
| Door thickness       | 3-15mm                                                                    |
| Unlock Method        | Semiconductor fingerprint + password + key                                |
| Ways to Open         | APP+Fingerprint                                                           |
| Warranty period      | 2 years                                                                   |
| Power supply         | 4 AA battery                                                              |