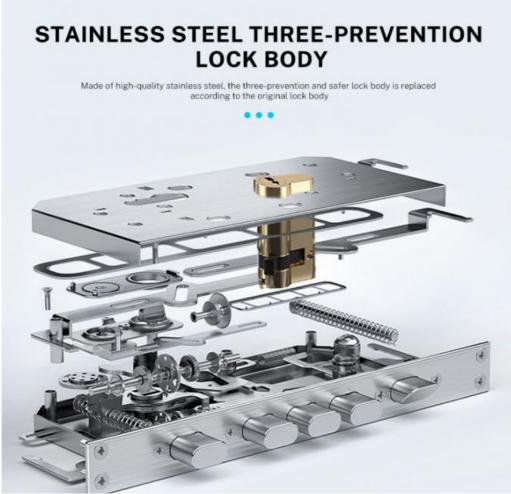

# Details Images

Home lock basic configuration Front panel, rear panel, mortise, two high-frequency MF cards, two mechanical keys, one set of fixing screws, one copy of hole drawing, one manual.

Our survices