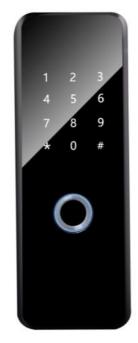

# Smart door lock price/ smart look door home

| Door Type            | Glass door, Wood door, Steel door, Stainless Steel door,<br>Aluminum door |
|----------------------|---------------------------------------------------------------------------|
| Place of Origin      | Guangdong,China                                                           |
| Brand Name           | ELA                                                                       |
| Model Number         | E189                                                                      |
| Data Storage Options | Cloud                                                                     |
| Network              | wifi                                                                      |
| Application          | Apartment                                                                 |
| Product Name         | Smart door lock price                                                     |
| Color                | Black                                                                     |
| Suitable for         | Widely Usage                                                              |
| Function             | Multi-function                                                            |
| Door thickness       | 3-15mm                                                                    |
| Unlock Method        | Semiconductor fingerprint + password + key                                |
| Ways to Open         | APP+Fingerprint                                                           |
| Warranty period      | 2 years                                                                   |
| Power supply         | 4 AA battery                                                              |

The Smart Door Lock is a cutting-edge security device designed to provide you with advanced protection and convenience for your home or office. This innovative lock utilizes the latest technology to offer a range of intelligent features, including keyless entry, remote control, and access management.