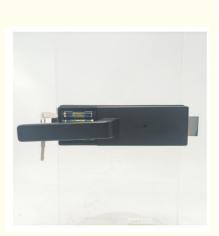

## Smart Digital Lock Door / Smart Look Door Home

**Product Description** 

# Smart digital lock door / smart look door home

| Door Type            | Glass door, Wood door, Steel door, Stainless Steel door,<br>Aluminum door |
|----------------------|---------------------------------------------------------------------------|
| Place of Origin      | Guangdong,China                                                           |
| Brand Name           | ELA                                                                       |
| Model Number         | EG6                                                                       |
| Data Storage Options | Cloud                                                                     |
| Network              | wifi                                                                      |
| Application          | Apartment                                                                 |
| Product Name         | Smart digital lock door                                                   |
| Color                | Black                                                                     |
| Suitable for         | Widely Usage                                                              |
| Function             | Multi-function                                                            |
| Door thickness       | 3-15mm                                                                    |
| Unlock Method        | Semiconductor fingerprint + MFcard +NFC                                   |
| Ways to Open         | APP+Fingerprint                                                           |
| Warranty period      | 2 years                                                                   |
| Power supply         | 4 AA battery                                                              |