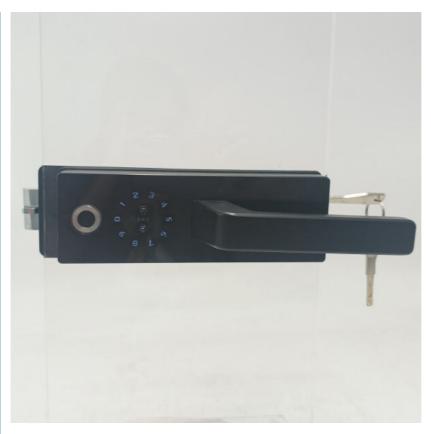

## Smart Digital Lock Door / Smart Look Door Home

**Product Description** 

# Smart digital lock door / smart look door home

| Door Type            | Glass door, Wood door, Steel door, Stainless Steel door,<br>Aluminum door |
|----------------------|---------------------------------------------------------------------------|
| Place of Origin      | Guangdong,China                                                           |
| Brand Name           | ELA                                                                       |
| Model Number         | EG6                                                                       |
| Data Storage Options | Cloud                                                                     |
| Network              | wifi                                                                      |
| Application          | Apartment                                                                 |
| Product Name         | Smart digital lock door                                                   |
| Color                | Black                                                                     |
| Suitable for         | Widely Usage                                                              |
| Function             | Multi-function                                                            |
| Door thickness       | 3-15mm                                                                    |
| Unlock Method        | Semiconductor fingerprint + MFcard +NFC                                   |
| Ways to Open         | APP+Fingerprint                                                           |
| Warranty period      | 2 years                                                                   |
| Power supply         | 4 AA battery                                                              |

Details Images

Home lock basic configuration Front panel, rear panel, mortise, two high-frequency MF cards, two mechanical keys, one set of fixing screws, one copy of hole drawing, one manual.

Our survices