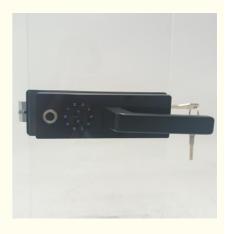

## Smart Digital Lock Door / Smart Look Door Home

**Product Description** 

# Smart digital lock door / smart look door home

| Door Type            | Glass door, Wood door, Steel door, Stainless Steel door,<br>Aluminum door |
|----------------------|---------------------------------------------------------------------------|
| Place of Origin      | Guangdong,China                                                           |
| Brand Name           | ELA                                                                       |
| Model Number         | EG6                                                                       |
| Data Storage Options | Cloud                                                                     |
| Network              | wifi                                                                      |
| Application          | Apartment                                                                 |
| Product Name         | Smart digital lock door                                                   |
| Color                | Black                                                                     |
| Suitable for         | Widely Usage                                                              |
| Function             | Multi-function                                                            |
| Door thickness       | 3-15mm                                                                    |
| Unlock Method        | Semiconductor fingerprint + MFcard +NFC                                   |
| Ways to Open         | APP+Fingerprint                                                           |
| Warranty period      | 2 years                                                                   |
| Power supply         | 4 AA battery                                                              |