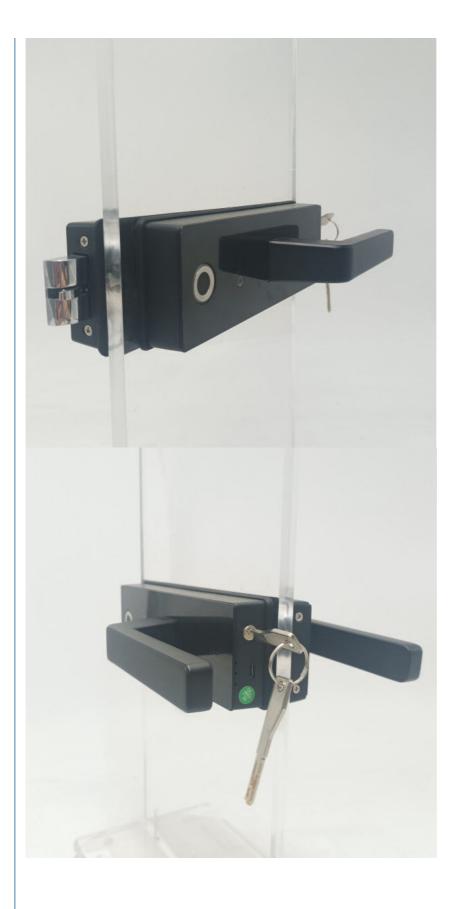

Details Images

Home lock basic configuration Front panel, rear panel, mortise, two high-frequency MF cards, two mechanical keys, one set of fixing screws, one copy of hole drawing, one manual.

Our survices