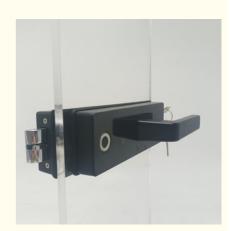

### **Product Specification**

Product Name: Smart Digital Lock Door

• Door Type: Glass Door, Wood Door, Steel Door,

Stainless Steel Door, Aluminum Door

Network: Wifi

Application: Apartment / Home

Material: Zinc Alloy
Function: Multi-function
Suitable For: Widely

• Unlock Method: Semiconductor Fingerprint + MFcard + NFC

Mortise Option:
 PUSH/PULL Mortise

Port: DongguanColor: Black

Highlight: Multi Function Smart Digital Lock,

**Smart Digital Lock For Aluminum Door** 

# Smart digital lock door / smart look door home

Door Type Glass door, Wood door, Steel door, Stainless Steel door,

Aluminum door

Place of Origin Guangdong, China

Brand Name ELA

Model Number EG6

Data Storage Options Cloud

Network wifi

**Application** Apartment

Product Name Smart digital lock door

**Color** Black

Suitable for Widely Usage

**Function** Multi-function

**Door thickness** 3-15mm

Unlock Method Semiconductor fingerprint + MFcard +NFC