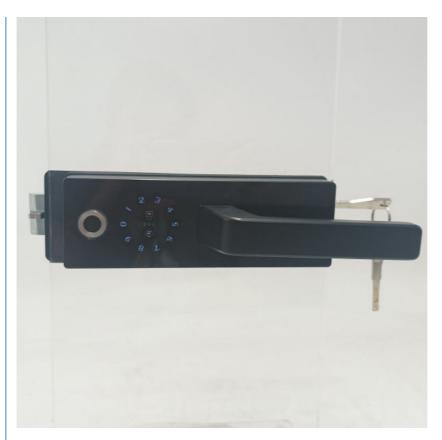

### More Images

Smart Digital Lock Door / Smart Look Door Home

**Product Description** 

Network wifi

**Application** Apartment

Product Name Smart digital lock door

**Color** Black

Suitable for Widely Usage

**Function** Multi-function

**Door thickness** 3-15mm

Unlock Method Semiconductor fingerprint + MFcard +NFC

Ways to Open APP+Fingerprint

Warranty period 2 years

Power supply 4 AA battery

The Smart Digital Lock Door / Smart Look Door Home is a state-of-the-art security solution that combines advanced technology with modern design to provide you with unparalleled convenience and peace of mind. This innovative smart lock is designed to transform your home or office into a smarter, more secure environment, allowing you to easily manage access for yourself and others while keeping your property safe from intruders.