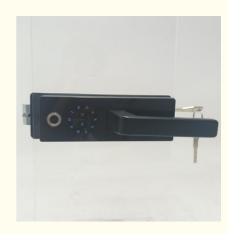

### **Product Specification**

Product Name: Smart Digital Lock Door

• Door Type: Glass Door, Wood Door, Steel Door,

Stainless Steel Door, Aluminum Door

Network: Wifi

Application: Apartment / Home

Material: Zinc Alloy
Function: Multi-function
Suitable For: Widely

• Unlock Method: Semiconductor Fingerprint + MFcard + NFC

Mortise Option:
 PUSH/PULL Mortise

Port: DongguanColor: Black

Highlight: Multi Function Smart Digital Lock,

**Smart Digital Lock For Aluminum Door** 

# Smart digital lock door / smart look door home

Door Type Glass door, Wood door, Steel door, Stainless Steel door,

Aluminum door

Place of Origin Guangdong, China

Brand Name ELA

Model Number EG6

Data Storage Options Cloud

Network wifi

**Application** Apartment

Product Name Smart digital lock door

**Color** Black

Suitable for Widely Usage

**Function** Multi-function

**Door thickness** 3-15mm

Unlock Method Semiconductor fingerprint + MFcard +NFC