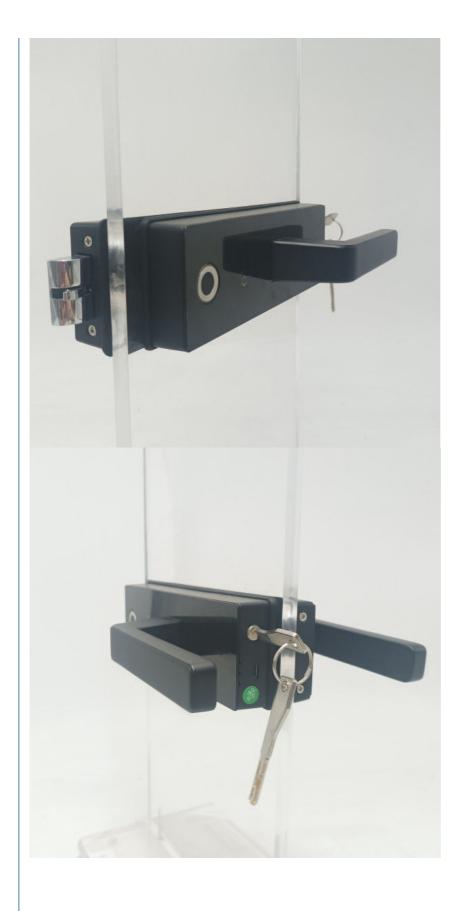

### More Images

Smart Digital Lock Door / Smart Look Door Home

**Product Description** 

## Home lock basic configuration

Front panel, rear panel, mortise, two high-frequency MF cards, two mechanical keys, one set of fixing screws, one copy of hole drawing, one manual.

Our survices