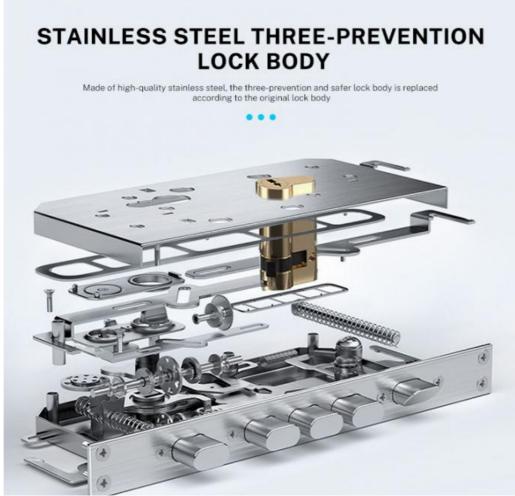

Details Images

## Home lock basic configuration

Front panel, rear panel, mortise, two high-frequency MF cards, two mechanical keys, one set of fixing screws, one copy of hole drawing, one manual.

Our survices