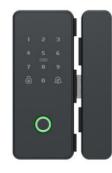

# Key Lock Fingerprint / Smart Look Door Home

**Product Description** 

# Key lock fingerprint / smart look door home

| Door Type            | Glass door, Wood door, Steel door, Stainless Steel door,<br>Aluminum door |
|----------------------|---------------------------------------------------------------------------|
| Place of Origin      | Guangdong,China                                                           |
| Brand Name           | ELA                                                                       |
| Model Number         | G190                                                                      |
| Data Storage Options | Cloud                                                                     |
| Network              | wifi                                                                      |
| Application          | Apartment                                                                 |
| Product Name         | Key lock fingerprint                                                      |
| Color                | Black                                                                     |
| Suitable for         | Widely Usage                                                              |
| Function             | Multi-function                                                            |
| Door thickness       | 3-15mm                                                                    |
| Unlock Method        | Semiconductor fingerprint + MFcard + password + key +<br>TUYA WIFI+REMOTE |
| Ways to Open         | APP+Fingerprint                                                           |
| Warranty period      | 2 years                                                                   |
| Power supply         | 4 AA battery                                                              |

A key lock fingerprint/smart look door is an advanced entry system that integrates traditional key-based locking mechanisms with modern biometric and smart technology. This type of door lock offers a high level of security and convenience, combining the reliability of physical keys with the ease and efficiency of fingerprint recognition and smart home integration.