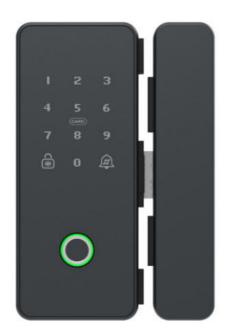

# Key Lock Fingerprint / Smart Look Door Home

**Product Description** 

# Key lock fingerprint / smart look door home

| Door Type            | Glass door, Wood door, Steel door, Stainless Steel door,<br>Aluminum door |
|----------------------|---------------------------------------------------------------------------|
| Place of Origin      | Guangdong,China                                                           |
| Brand Name           | ELA                                                                       |
| Model Number         | G190                                                                      |
| Data Storage Options | Cloud                                                                     |
| Network              | wifi                                                                      |
| Application          | Apartment                                                                 |
| Product Name         | Key lock fingerprint                                                      |
| Color                | Black                                                                     |
| Suitable for         | Widely Usage                                                              |
| Function             | Multi-function                                                            |
| Door thickness       | 3-15mm                                                                    |
| Unlock Method        | Semiconductor fingerprint + MFcard + password + key +<br>TUYA WIFI+REMOTE |
| Ways to Open         | APP+Fingerprint                                                           |
| Warranty period      | 2 years                                                                   |
| Power supply         | 4 AA battery                                                              |

A key lock fingerprint/smart look door is an advanced entry system that integrates traditional key-based locking mechanisms with modern biometric and smart technology. This type of door lock offers a high level of security and convenience, combining the reliability of physical keys with the ease and efficiency of fingerprint recognition and smart home integration.