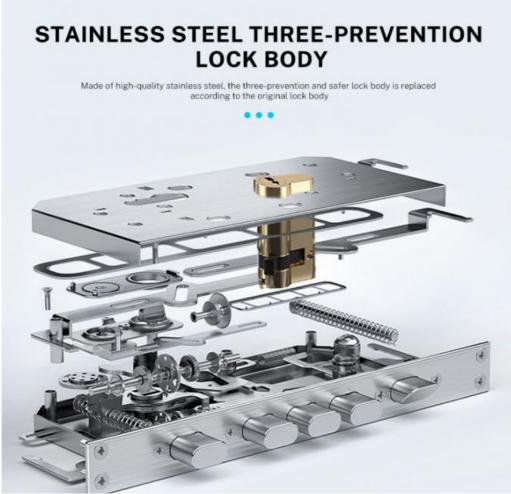

Details Images

Home lock basic configuration Front panel, rear panel, mortise, two high-frequency MF cards, two mechanical keys, one set of fixing screws, one copy of hole drawing, one manual.

Our survices