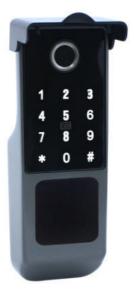

### **Product Specification**

Product Name: Electronic Fingerprint Door Lock

• Door Type: Glass Door, Wood Door, Steel Door,

Stainless Steel Door, Aluminum Door

Network: Wifi

Application: Apartment
Function: Multi-function
Door Thickness: 35-55mm
Suitable For: Widely

• Unlock Method: Semiconductor Fingerprint + MFcard +

Password + Key

Color: Black
Operating Temperature: -10 ~60
Relative Humidity: 20%~93%

Highlight: Electronic Fingerprint Door Lock,
 Wifi Network Fingerprint Door Lock