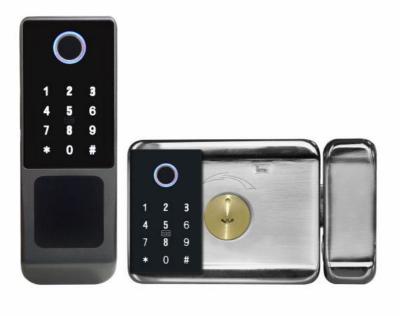

### **Product Specification**

Product Name: Electronic Fingerprint Door Lock

• Door Type: Glass Door, Wood Door, Steel Door,

Stainless Steel Door, Aluminum Door

Network: Wifi

Application: Apartment
Function: Multi-function
Door Thickness: 35-55mm
Suitable For: Widely

• Unlock Method: Semiconductor Fingerprint + MFcard +

Password + Key

Color: Black
Operating Temperature: -10 ~60
Relative Humidity: 20%~93%

Highlight: Electronic Fingerprint Door Lock,
 Wifi Network Fingerprint Door Lock

Unlock Method Semiconductor fingerprint + MFcard + password + key +

TUYA WIFI

Ways to Open Fingerprint+Card+password+key

Warranty period 2 years

Power supply 4 AA battery

Operating temperature -10 ~60

The main advantage of a fingerprint door lock is its enhanced security. Unlike traditional key-based locks, which can be easily duplicated or picked, a fingerprint lock relies on the uniqueness of an individual's fingerprint pattern, making it nearly impossible to breach without authorized access.