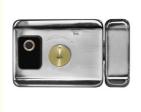

## Home lock basic configuration

Front panel, rear panel, mortise, two high-frequency MF cards, two mechanical keys, one set of fixing screws, one copy of hole drawing, one manual.

Our survices