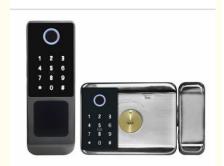

### **Product Specification**

Product Name: Electronic Fingerprint Door Lock

• Door Type: Glass Door, Wood Door, Steel Door,

Stainless Steel Door, Aluminum Door

Network: Wifi

Application: Apartment
Function: Multi-function
Door Thickness: 35-55mm
Suitable For: Widely

• Unlock Method: Semiconductor Fingerprint + MFcard +

Password + Key

Color: Black
Operating Temperature: -10 ~60
Relative Humidity: 20%~93%

Highlight: Electronic Fingerprint Door Lock,
 Wifi Network Fingerprint Door Lock

# Electronic fingerprint door lock/ Fingerprint Door Lock

Door Type Glass door, Wood door, Steel door, Stainless Steel door,

Aluminum door

Place of Origin Guangdong, China

Brand Name ELA

Model NumberE E002

Data Storage Options Cloud

Network wifi

**Application** Apartment

Product Name Electronic fingerprint door lock

**Color** Black

Suitable for Widely Usage

**Function** Multi-function

**Door thickness** 35-55mm

Unlock Method Semiconductor fingerprint + MFcard + password + key +

TUYA WIFI

Ways to Open Fingerprint+Card+password+key

Warranty period 2 years

Power supply 4 AA battery

Operating temperature -10 ~60

The main advantage of a fingerprint door lock is its enhanced security. Unlike traditional key-based locks, which can be easily duplicated or picked, a fingerprint lock relies on the uniqueness of an individual's fingerprint pattern, making it nearly impossible to breach without authorized access.