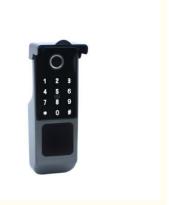

### **Product Specification**

Product Name: Electronic Fingerprint Door Lock

• Door Type: Glass Door, Wood Door, Steel Door,

Stainless Steel Door, Aluminum Door

Network: Wifi

Application: Apartment
Function: Multi-function
Door Thickness: 35-55mm
Suitable For: Widely

• Unlock Method: Semiconductor Fingerprint + MFcard +

Password + Key

Color: Black
Operating Temperature: -10 ~60
Relative Humidity: 20%~93%

Highlight: Electronic Fingerprint Door Lock,
 Wifi Network Fingerprint Door Lock

# Electronic fingerprint door lock/ Fingerprint Door Lock

Door Type Glass door, Wood door, Steel door, Stainless Steel door,

Aluminum door

Place of Origin Guangdong, China

Brand Name ELA

Model NumberE E002

Data Storage Options Cloud

Network wifi

**Application** Apartment

Product Name Electronic fingerprint door lock

**Color** Black

Suitable for Widely Usage

**Function** Multi-function

**Door thickness** 35-55mm

Unlock Method Semiconductor fingerprint + MFcard + password + key +

TUYA WIFI

Ways to Open Fingerprint+Card+password+key

Warranty period 2 years

Power supply 4 AA battery

Operating temperature -10 ~60

The main advantage of a fingerprint door lock is its enhanced security. Unlike traditional key-based locks, which can be easily duplicated or picked, a fingerprint lock relies on the uniqueness of an individual's fingerprint pattern, making it nearly impossible to breach without authorized access.