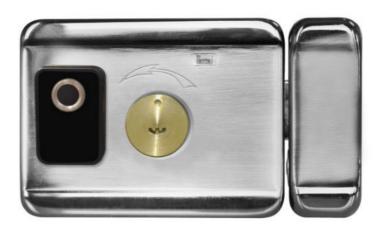

### **Product Specification**

Product Name: Electronic Fingerprint Door Lock

• Door Type: Glass Door, Wood Door, Steel Door,

Stainless Steel Door, Aluminum Door

Network: Wifi

Application: Apartment
Function: Multi-function
Door Thickness: 35-55mm
Suitable For: Widely

• Unlock Method: Semiconductor Fingerprint + MFcard +

Password + Key

Color: Black
Operating Temperature: -10 ~60
Relative Humidity: 20%~93%

Highlight: Electronic Fingerprint Door Lock,
 Wifi Network Fingerprint Door Lock