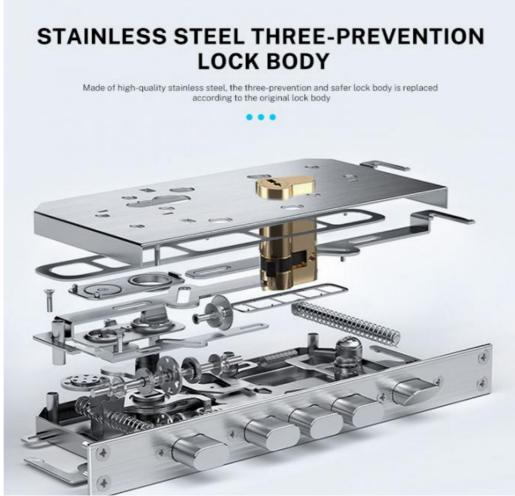

# Details Images

## Home lock basic configuration

Front panel, rear panel, mortise, two high-frequency MF cards, two mechanical keys, one set of fixing screws, one copy of hole drawing, one manual.

Our survices