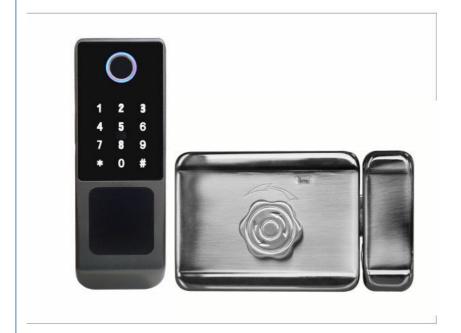

# OUTDOOR Fingerprint Area Password Area 1 2 3 4 5 6 7 8 9 \* 0 # Mechanical Key Hole Cover USB Charging Port Unlock Button