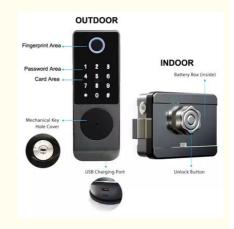

# OUTDOOR Fingerprint Area Password Area 1 2 3 4 5 6 7 8 9 \* 0 # Mechanical Key Hole Cover USB Charging Port Unlock Button