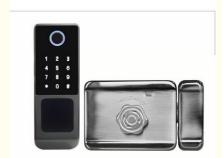

## More Images

Door Lock Finger/ Smart Door Lock

## Door lock finger/ Smart Door Lock

Door Type Glass door, Wood door, Steel door, Stainless Steel door,

Aluminum door

Place of Origin Guangdong, China

Brand Name ELA

Model NumberE E002

Data Storage Options Cloud