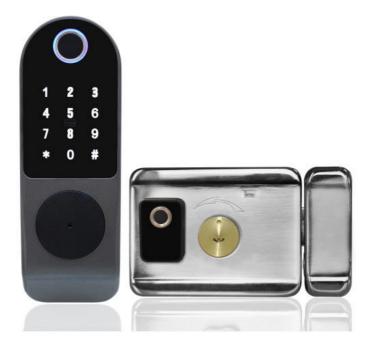

### Home lock basic configuration

Front panel, rear panel, mortise, two high-frequency MF cards, two mechanical keys, one set of fixing screws, one copy of hole drawing, one manual.

Our survices