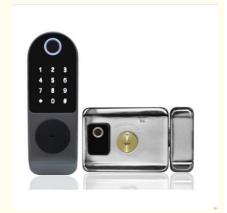

• Unlock Method: Semiconductor Fingerprint + MFcard +

Password + Key

Color: Black sliver
Operating Temperature: -10 ~60
Relative Humidity: 20%~93%

• Highlight: Digital Tuya APP Smart Lock,

**Multi Function Tuya APP Smart Lock** 

### Home lock basic configuration

Front panel, rear panel, mortise, two high-frequency MF cards, two mechanical keys, one set of fixing screws, one copy of hole drawing, one manual.

Our survices