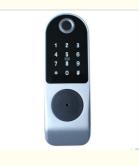

### **Product Specification**

Product Name: Digital Door Lock System

• Door Type: Glass Door, Wood Door, Steel Door,

Stainless Steel Door, Aluminum Door

Network: Wifi

Application: Apartment
Material: Zinc Alloy
Function: Multi-function
Door Thickness: 35-55mm
Suitable For: Widely

• Unlock Method: Semiconductor Fingerprint + MFcard +

Password + Key

Color: Black sliver
Operating Temperature: -10 ~60
Relative Humidity: 20%~93%

• Highlight: Digital Tuya APP Smart Lock,

**Multi Function Tuya APP Smart Lock** 