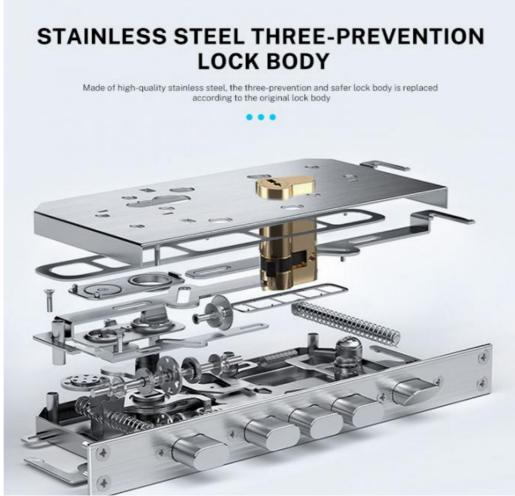

### Home lock basic configuration

Front panel, rear panel, mortise, two high-frequency MF cards, two mechanical keys, one set of fixing screws, one copy of hole drawing, one manual.

Our survices