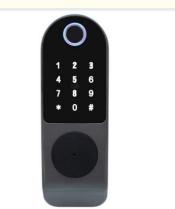

### **Product Specification**

Product Name: Digital Door Lock System

• Door Type: Glass Door, Wood Door, Steel Door,

Stainless Steel Door, Aluminum Door

Network: Wifi

Application: Apartment
Material: Zinc Alloy
Function: Multi-function
Door Thickness: 35-55mm
Suitable For: Widely

• Unlock Method: Semiconductor Fingerprint + MFcard +

Password + Key

Color: Black sliver
Operating Temperature: -10 ~60
Relative Humidity: 20%~93%

• Highlight: Digital Tuya APP Smart Lock,

**Multi Function Tuya APP Smart Lock** 