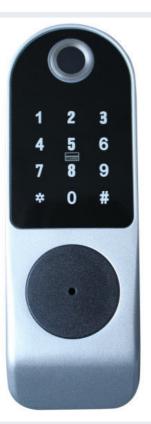

### **Product Specification**

Product Name: Digital Door Lock System

• Door Type: Glass Door, Wood Door, Steel Door,

Stainless Steel Door, Aluminum Door

Network: Wifi

Application: Apartment
Material: Zinc Alloy
Function: Multi-function
Door Thickness: 35-55mm
Suitable For: Widely

• Unlock Method: Semiconductor Fingerprint + MFcard +

Password + Key

Color: Black sliver
Operating Temperature: -10 ~60
Relative Humidity: 20%~93%

• Highlight: Digital Tuya APP Smart Lock,

**Multi Function Tuya APP Smart Lock** 