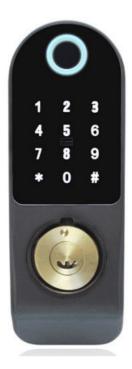

### **Product Specification**

Product Name: Finger Door Lock

• Door Type: Glass Door, Wood Door, Steel Door,

Stainless Steel Door, Aluminum Door

Network: Wifi

Application: Apartment
Material: Zinc Alloy
Function: Multi-function
Door Thickness: 35-55mm
Suitable For: Widely

• Unlock Method: Semiconductor Fingerprint + MFcard +

Password + Key

Port: DongguanColor: Black

Highlight: Modern Security Smart Look Door,
 Smart Look Door For Apartment

**Smart Look Door For Apartment** 

# Finger door lock/ smart look door home

Door Type Glass door, Wood door, Steel door, Stainless Steel door,

Aluminum door

Place of Origin Guangdong, China

Brand Name ELA

Model NumberE E001

Data Storage Options Cloud

Network wifi

**Application** Apartment

Product Name Fingerprint Door Lock

**Color** Black

Suitable for Widely Usage

**Function** Multi-function

**Door thickness** 35-55mm

Unlock Method Semiconductor fingerprint + MFcard + password + key +