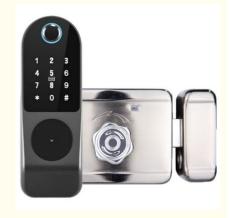

### **Product Specification**

Product Name: Finger Door Lock

• Door Type: Glass Door, Wood Door, Steel Door,

Stainless Steel Door, Aluminum Door

Network: Wifi

Application: Apartment
Material: Zinc Alloy
Function: Multi-function
Door Thickness: 35-55mm
Suitable For: Widely

• Unlock Method: Semiconductor Fingerprint + MFcard +

Password + Key

Port: DongguanColor: Black

Highlight: Modern Security Smart Look Door,
 Smart Look Door For Apartment

**Smart Look Door For Apartment** 

# Finger door lock/ smart look door home

Door Type Glass door, Wood door, Steel door, Stainless Steel door,

Aluminum door

Place of Origin Guangdong, China

Brand Name ELA

Model NumberE E001

Data Storage Options Cloud

Network wifi

**Application** Apartment

Product Name Fingerprint Door Lock

**Color** Black

Suitable for Widely Usage

**Function** Multi-function

**Door thickness** 35-55mm

Unlock Method Semiconductor fingerprint + MFcard + password + key +