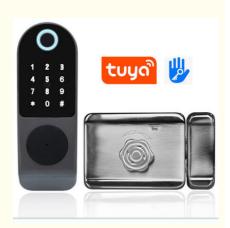

TUYA WIFI

Ways to Open Fingerprint+Card+password+key

Warranty period 2 years

Power supply 4 AA battery

Finger door lock, also known as fingerprint door lock or smart door lock, is a modern security device designed for homes and businesses. It uses biometric technology to identify individuals based on their unique fingerprint patterns, providing a convenient and secure way to access a property without the need for traditional keys.