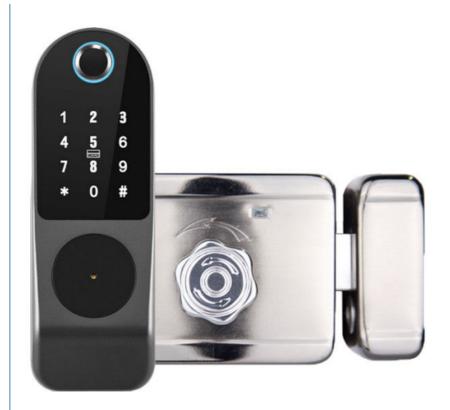

### **Product Specification**

Product Name: Finger Door Lock

• Door Type: Glass Door, Wood Door, Steel Door,

Stainless Steel Door, Aluminum Door

Network: Wifi

Application: Apartment
Material: Zinc Alloy
Function: Multi-function
Door Thickness: 35-55mm
Suitable For: Widely

• Unlock Method: Semiconductor Fingerprint + MFcard +

Password + Key

Port: DongguanColor: Black

Highlight: Modern Security Smart Look Door,
 Smart Look Door For Apartment

**Smart Look Door For Apartment** 

# Finger door lock/ smart look door home

Door Type Glass door, Wood door, Steel door, Stainless Steel door,

Aluminum door

Place of Origin Guangdong, China

Brand Name ELA

Model NumberE E001

Data Storage Options Cloud

Network wifi

**Application** Apartment

Product Name Fingerprint Door Lock

**Color** Black

Suitable for Widely Usage

**Function** Multi-function

**Door thickness** 35-55mm

Unlock Method Semiconductor fingerprint + MFcard + password + key +

TUYA WIFI

Ways to Open Fingerprint+Card+password+key

Warranty period 2 years

Power supply 4 AA battery

Finger door lock, also known as fingerprint door lock or smart door lock, is a modern security device designed for homes and businesses. It uses biometric technology to identify individuals based on their unique fingerprint patterns, providing a convenient and secure way to access a property without the need for traditional keys.