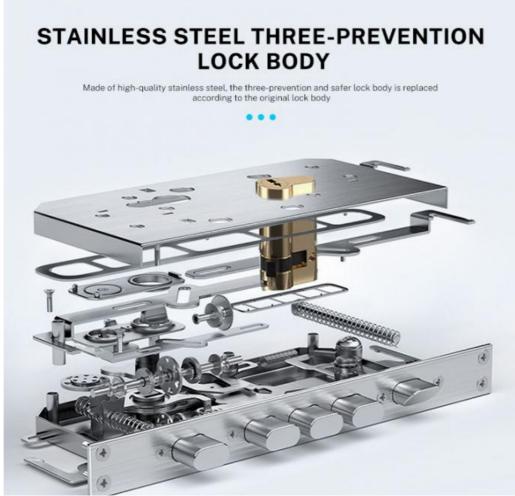

## Home lock basic configuration

Front panel, rear panel, mortise, two high-frequency MF cards, two mechanical keys, one set of fixing screws, one copy of hole drawing, one manual.

Our survices