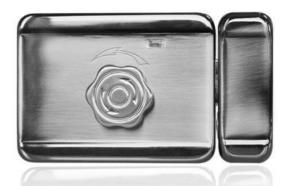

### **Product Specification**

Product Name: Finger Door Lock

• Door Type: Glass Door, Wood Door, Steel Door,

Stainless Steel Door, Aluminum Door

Network: Wifi

Application: Apartment
Material: Zinc Alloy
Function: Multi-function
Door Thickness: 35-55mm
Suitable For: Widely

• Unlock Method: Semiconductor Fingerprint + MFcard +

Password + Key

Port: DongguanColor: Black

Highlight: Modern Security Smart Look Door,
 Smart Look Door For Apartment

**Smart Look Door For Apartment** 

# Finger door lock/ smart look door home

Door Type Glass door, Wood door, Steel door, Stainless Steel door,

Aluminum door

Place of Origin Guangdong, China

Brand Name ELA

Model NumberE E001

Data Storage Options Cloud

Network wifi

**Application** Apartment

Product Name Fingerprint Door Lock

**Color** Black

Suitable for Widely Usage

**Function** Multi-function

**Door thickness** 35-55mm

Unlock Method Semiconductor fingerprint + MFcard + password + key +