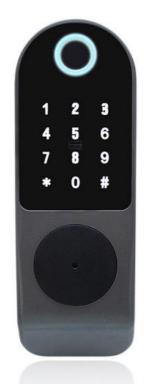

### **Product Specification**

Product Name: Finger Door Lock

• Door Type: Glass Door, Wood Door, Steel Door,

Stainless Steel Door, Aluminum Door

Network: Wifi

Application: Apartment
Material: Zinc Alloy
Function: Multi-function
Door Thickness: 35-55mm
Suitable For: Widely

• Unlock Method: Semiconductor Fingerprint + MFcard +

Password + Key

Port: DongguanColor: Black

Highlight: Modern Security Smart Look Door,
 Smart Look Door For Apartment

**Smart Look Door For Apartment** 

# Finger door lock/ smart look door home

Door Type Glass door, Wood door, Steel door, Stainless Steel door,

Aluminum door

Place of Origin Guangdong, China

Brand Name ELA

Model NumberE E001

Data Storage Options Cloud

Network wifi

**Application** Apartment

Product Name Fingerprint Door Lock

**Color** Black

Suitable for Widely Usage

**Function** Multi-function

**Door thickness** 35-55mm

Unlock Method Semiconductor fingerprint + MFcard + password + key +