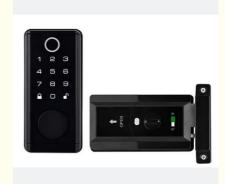

#### **Product Specification**

Product Name: Glass Door Fingerprint Lock

• Door Type: Glass Door, Wood Door, Steel Door,

Stainless Steel Door, Aluminum Door

Network: Wifi

Application: Apartment / Home

Material: Zinc Alloy
Function: Multi-function
Door Thickness: 35-55mm
Suitable For: Widely

Unlock Method: Semiconductor Fingerprint + MFcard +

Password + Key + TUYA WIFI

Mortise Option:
 PUSH/PULL Mortise

Port: Dongguan Color: Black

• Highlight: Pull Mortise Smart Door Lock,

Zinc Alloy Smart Door Lock

### Door set black smart to look/ smart look door home

Door Type Glass door, Wood door, Steel door, Stainless Steel door,

Aluminum door

Place of Origin Guangdong, China

Brand Name ELA

Model Number B3

Data Storage Options Cloud

Network wifi

**Application** Apartment

Product Name Smart Fingerprint Door Lock

**Color** Black

Suitable for Widely Usage

**Function** Multi-function

**Door thickness** 35-55mm

Unlock Method Semiconductor fingerprint + MFcard + password + key +