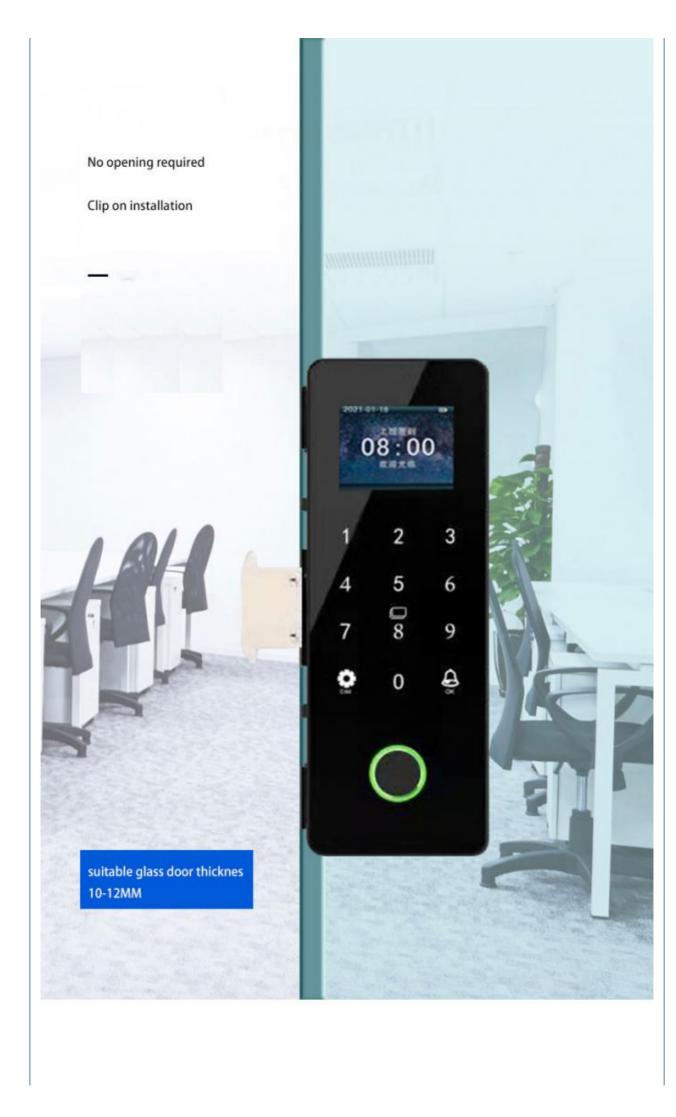

#### **Product Specification**

Product Name: Glass Door Fingerprint Lock

• Door Type: Glass Door, Wood Door, Steel Door,

Stainless Steel Door, Aluminum Door

Network: Wifi

Application: Apartment / Home

Material: Zinc Alloy
Function: Multi-function
Door Thickness: 35-55mm
Suitable For: Widely

Unlock Method: Semiconductor Fingerprint + MFcard +

Password + Key + TUYA WIFI

Mortise Option:
 PUSH/PULL Mortise

Port: Dongguan Color: Black

• Highlight: Pull Mortise Smart Door Lock,

Zinc Alloy Smart Door Lock

# product size

Lock tongue material: stainless steel Fingerprint capacity:100pcs

Voice support: English Password capacity:1000pcs

Operating temperature: -20°C-55°C IC card capacity:1000pcs

Supply voltage:DC4-6V Applicable door thickness:10-12mm