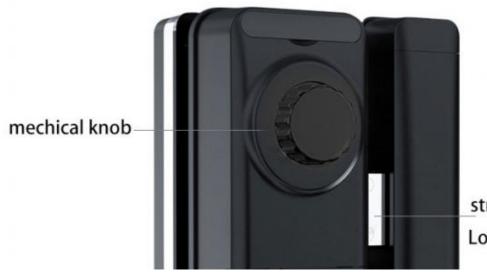

on** Apartment

Product Name Smart Fingerprint Door Lock

**Color** Black

Suitable for Widely Usage

**Function** Multi-function

**Door thickness** 35-55mm

Unlock Method Semiconductor fingerprint + MFcard + password + key +

TUYA WIFI

Ways to Open APP+Fingerprint

Warranty period 2 years

Power supply 4 AA battery

In addition to its security features, the Smart Glass Door Fingerprint Lock also boasts a stylish design that seamlessly integrates with any home decor. The lock's glass surface is not only visually appealing but also highly durable, ensuring that it will remain functional for years to come.







# **Excel report output**

You can view the door opening record directly or export it

View employee attendance records at any time



# **PAREMETERS**

enemgercy power charging



stronger hooks Locking tongue



# product size



Lock tongue material: stainless steel Fingerprint capacity:100pcs

Voice support: English Password capacity:1000pcs

Operating temperature: -20°C-55°C IC card capacity:1000pcs

Supply voltage:DC4-6V Applicable door thickness:10-12mm

Power supply mode:4pcs AA batteries

## How to choose a suitable door type



The single door has no border, and the other side is a wall

> Installation requirements Glass thickness: 1.0-1.2mm Glass gap: 0.4-1.2mm



and the other side is glass

Installation requirements Glass thickness: 1.0-1.2mm Glass gap: 0.4-1.2mm





### **Details Images**



### Home lock basic configuration

Front panel, rear panel, mortise, two high-frequency MF cards, two mechanical keys, one set of fixing screws, one copy of hole