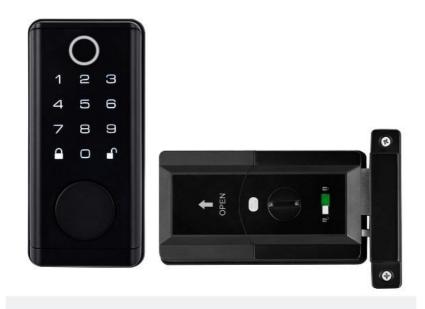

#### **Product Specification**

Product Name: Glass Door Fingerprint Lock

• Door Type: Glass Door, Wood Door, Steel Door,

Stainless Steel Door, Aluminum Door

Network: Wifi

Application: Apartment / Home

Material: Zinc Alloy
Function: Multi-function
Door Thickness: 35-55mm
Suitable For: Widely

Unlock Method: Semiconductor Fingerprint + MFcard +

Password + Key + TUYA WIFI

Mortise Option:
 PUSH/PULL Mortise

Port: Dongguan Color: Black

• Highlight: Pull Mortise Smart Door Lock,

Zinc Alloy Smart Door Lock

### Door set black smart to look/ smart look door home

Door Type Glass door, Wood door, Steel door, Stainless Steel door,

Aluminum door

Place of Origin Guangdong, China

Brand Name ELA

Model Number B3

Data Storage Options Cloud

Network wifi

**Application** Apartment

Product Name Smart Fingerprint Door Lock

**Color** Black

Suitable for Widely Usage

**Function** Multi-function

**Door thickness** 35-55mm

Unlock Method Semiconductor fingerprint + MFcard + password + key +