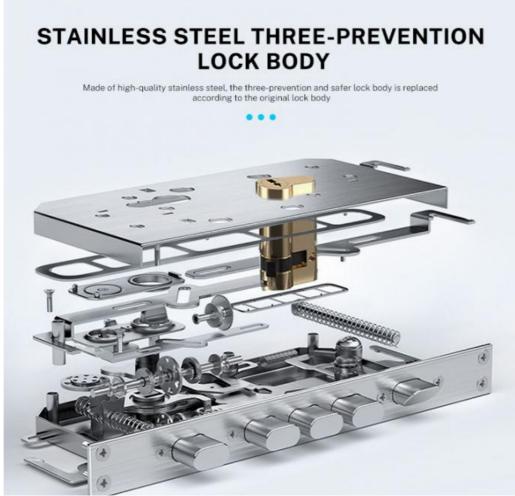

# product size

Lock tongue material: stainless steel Fingerprint capacity:100pcs

Voice support: English Password capacity:1000pcs

Operating temperature: -20°C-55°C IC card capacity:1000pcs

Supply voltage:DC4-6V Applicable door thickness:10-12mm