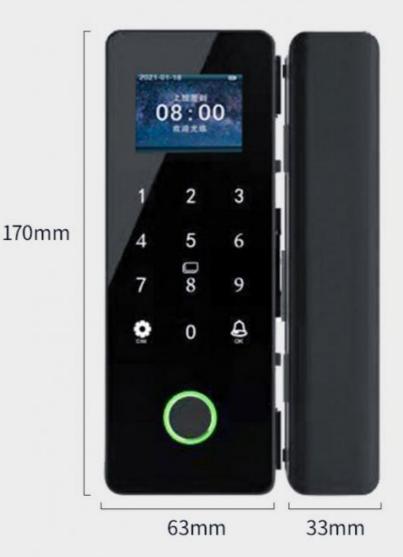

#### **Product Specification**

Product Name: Glass Door Fingerprint Lock

• Door Type: Glass Door, Wood Door, Steel Door,

Stainless Steel Door, Aluminum Door

Network: Wifi

Application: Apartment / Home

Material: Zinc Alloy
Function: Multi-function
Door Thickness: 35-55mm
Suitable For: Widely

Unlock Method: Semiconductor Fingerprint + MFcard +

Password + Key + TUYA WIFI

Mortise Option:
 PUSH/PULL Mortise

Port: Dongguan Color: Black

• Highlight: Pull Mortise Smart Door Lock,

Zinc Alloy Smart Door Lock

# product size

Lock tongue material: stainless steel Fingerprint capacity:100pcs

Voice support: English Password capacity:1000pcs

Operating temperature: -20°C-55°C IC card capacity:1000pcs

Supply voltage:DC4-6V Applicable door thickness:10-12mm