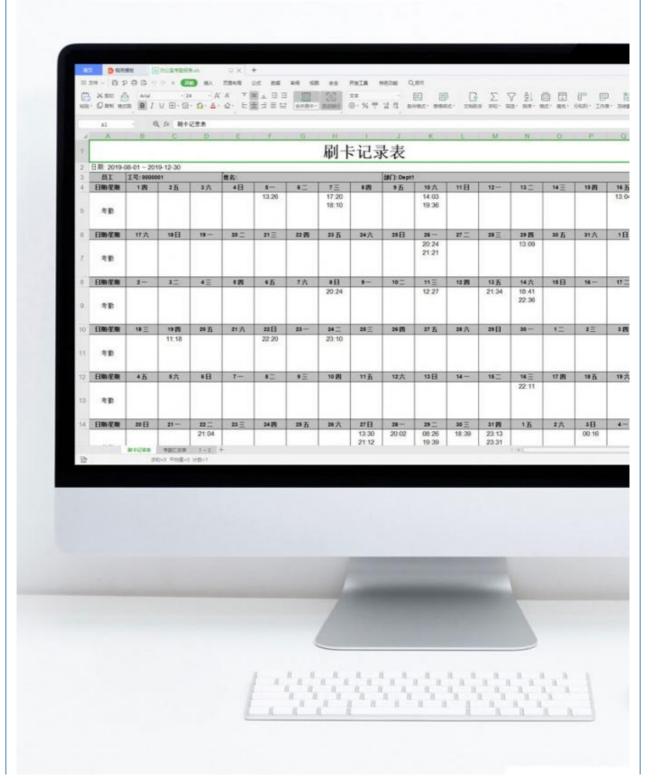

# **Excel report output**

You can view the door opening record directly or export it

View employee attendance records at any time