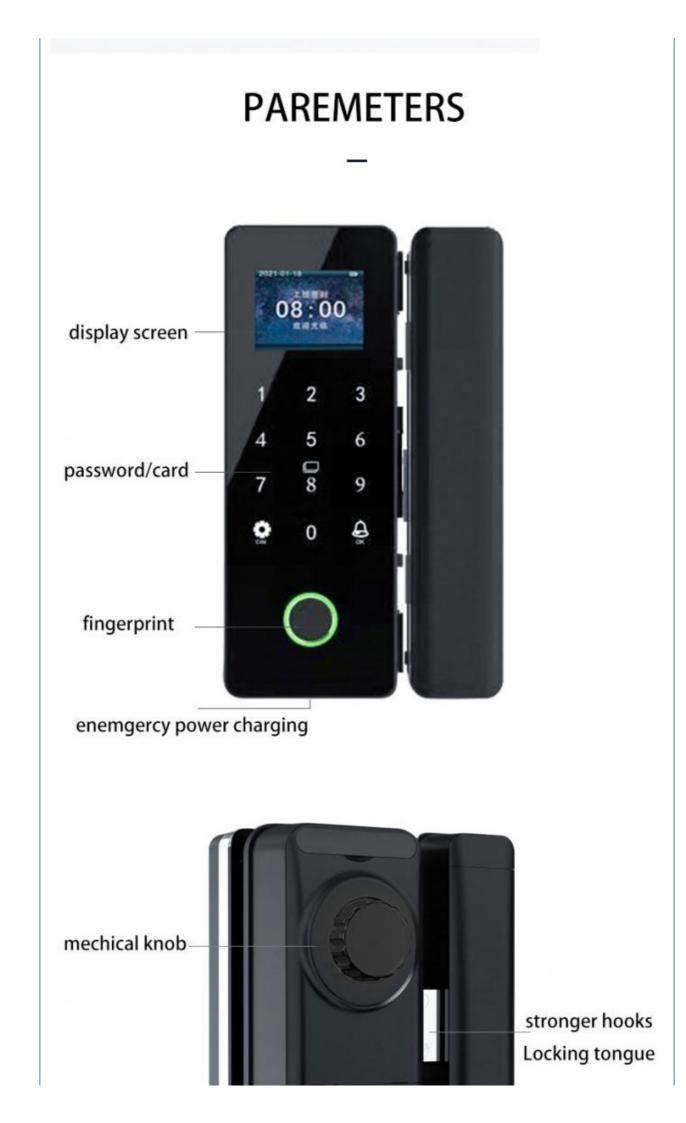

Lock tongue material: stainless steel

Fingerprint capacity:100pcs

Voice support: English

Operating temperature: -20°C-55°C

Supply voltage:DC4-6V

Power supply mode:4pcs AA batteries

Password capacity:1000pcs

IC card capacity:1000pcs

Applicable door thickness:10-12mm

Home lock basic configuration Front panel, rear panel, mortise, two high-frequency MF cards, two mechanical keys, one set of fixing screws, one copy of hole drawing, one manual.

Our survices