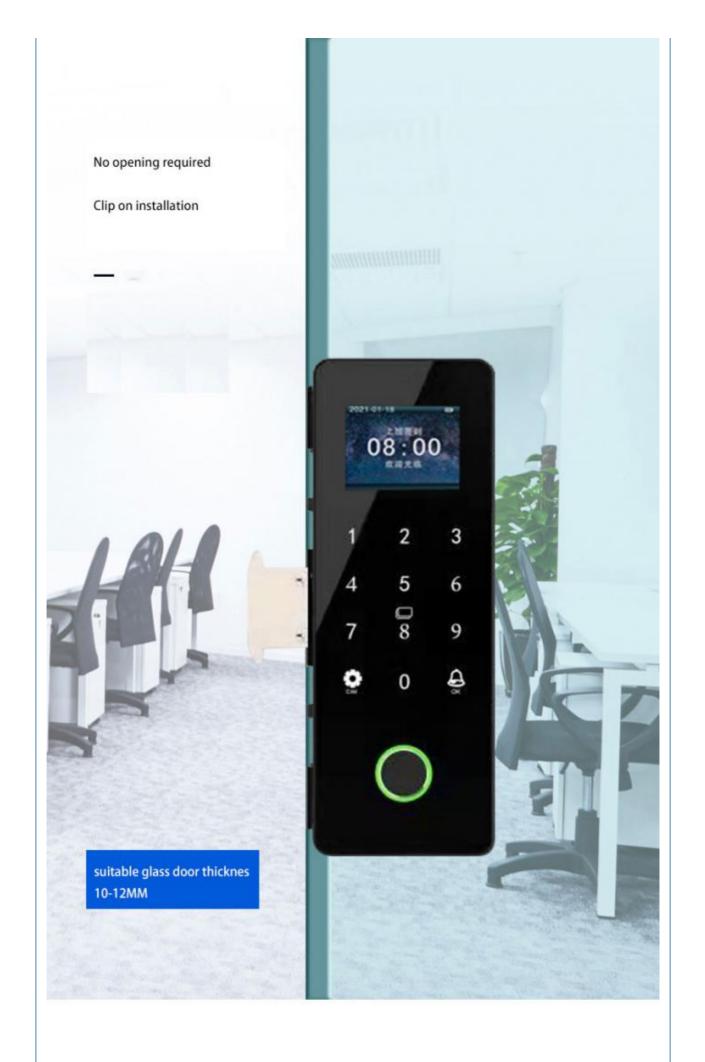

#### Smart Glass Door Fingerprint Lock / smart look door home

## **Product Description**

## Smart Glass Door Fingerprint Lock / smart look door home

| Door Type            | Glass door, Wood door, Steel door, Stainless Steel door,<br>Aluminum door |  |
|----------------------|---------------------------------------------------------------------------|--|
| Place of Origin      | Guangdong,China                                                           |  |
| Brand Name           | ELA                                                                       |  |
| Model Number         | D5                                                                        |  |
| Data Storage Options | Cloud                                                                     |  |
| Network              | wifi                                                                      |  |
| Application          | Apartment                                                                 |  |
| Product Name         | Smart Fingerprint Door Lock                                               |  |
| Color                | Black                                                                     |  |
| Suitable for         | Widely Usage                                                              |  |
| Function             | Multi-function                                                            |  |
| Door thickness       | 35-55mm                                                                   |  |
| Unlock Method        | Semiconductor fingerprint + MFcard + password + key +<br>TUYA WIFI+REMOTE |  |
| Ways to Open         | APP+Fingerprint                                                           |  |
| Warranty period      | 2 years                                                                   |  |
| Power supply         | 4 AA battery                                                              |  |

The Smart Glass Door Fingerprint Lock is a cutting-edge technology that combines the convenience of a fingerprint lock with the sleek design of a glass door. This innovative lock allows homeowners to easily secure their homes by simply placing their finger on the scanner.

IC card capacity:1000pcs

Applicable door thickness:10-12mm