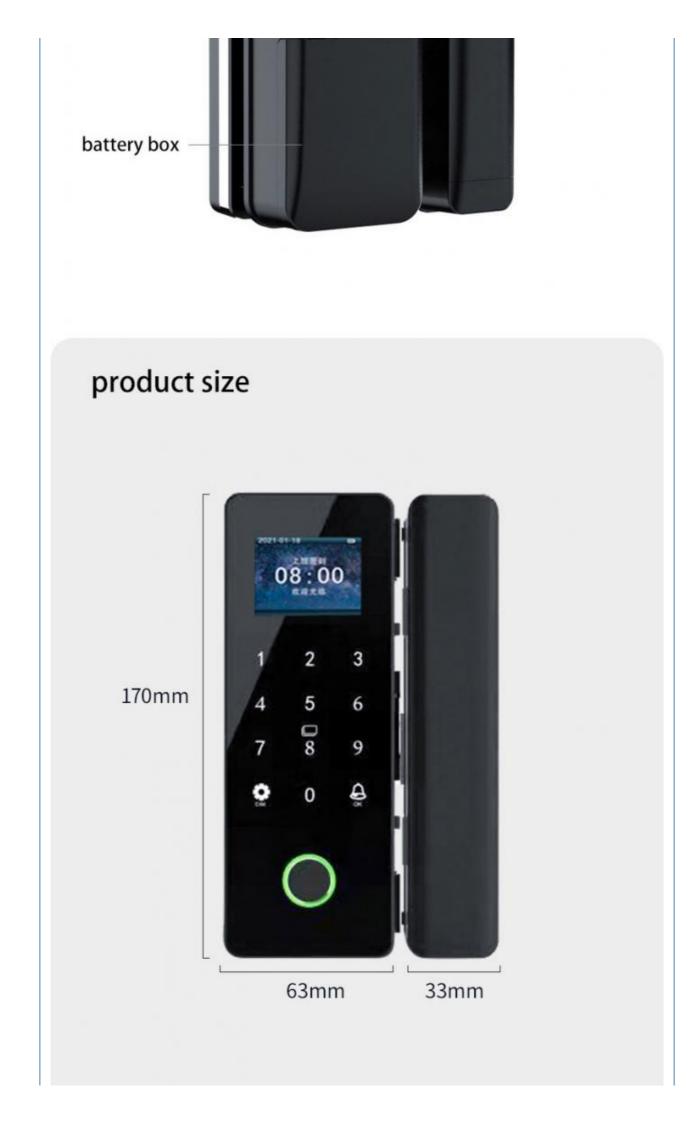

Home lock basic configuration Front panel, rear panel, mortise, two high-frequency MF cards, two mechanical keys, one set of fixing screws, one copy of hole drawing, one manual.

Our survices