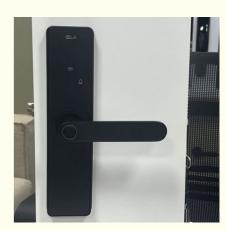

# Sliding Door Smart Lock black

Product Name Home Biometric Bingerprint / Password / Key / Electronic Smart Door Lock

Mortise 50\*50 C/ C mortise

Material Aluminum alloy

**Unlock** Semiconductor fingerprint + MFcard + password + key + TUYA app

**Door thickness** 45-70mm

Warranty 2 years

Power supply 4 AA batteriey

Advantage Glass panel, children deadbolt safty and Motor locking option

The Sliding Door Smart Lock is a high-tech electronic lock system designed specifically for sliding doors. It utilizes advanced technology, such as RFID or Bluetooth, to provide guests with a quick and easy way to access their rooms. The lock is typically installed on the inside of the sliding door, allowing guests to simply slide their room key or mobile device through the lock to unlock it.