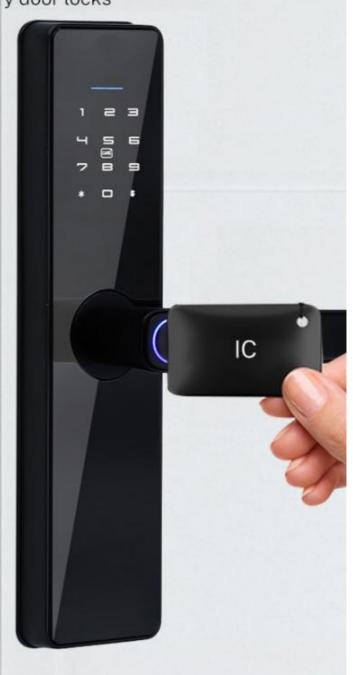

# Sliding Door Smart Lock black

Product Name Home Biometric Bingerprint / Password / Key / Electronic Smart Door Lock

Mortise 50\*50 C/ C mortise

Material Aluminum alloy

**Unlock** Semiconductor fingerprint + MFcard + password + key + TUYA app

**Door thickness** 45-70mm

Warranty 2 years

Power supply 4 AA batteriey

Advantage Glass panel, children deadbolt safty and Motor locking option

The Sliding Door Smart Lock is a high-tech electronic lock system designed specifically for sliding doors. It utilizes advanced technology, such as RFID or Bluetooth, to provide guests with a quick and easy way to access their rooms. The lock is typically installed on the inside of the sliding door, allowing guests to simply slide their room key or mobile device through the lock to unlock it.