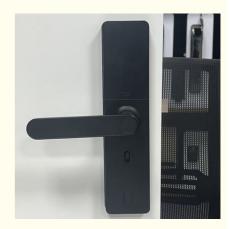

# Sliding Door Smart Lock black

Product Name Home Biometric Bingerprint / Password / Key / Electronic Smart Door Lock

Mortise 50\*50 C/ C mortise

Material Aluminum alloy

**Unlock** Semiconductor fingerprint + MFcard + password + key + TUYA app

**Door thickness** 45-70mm

Warranty 2 years

Power supply 4 AA batteriey

Advantage Glass panel, children deadbolt safty and Motor locking option

The Sliding Door Smart Lock is a high-tech electronic lock system designed specifically for sliding doors. It utilizes advanced technology, such as RFID or Bluetooth, to provide guests with a quick and easy way to access their rooms. The lock is typically installed on the inside of the sliding door, allowing guests to simply slide their room key or mobile device through the lock to unlock it.