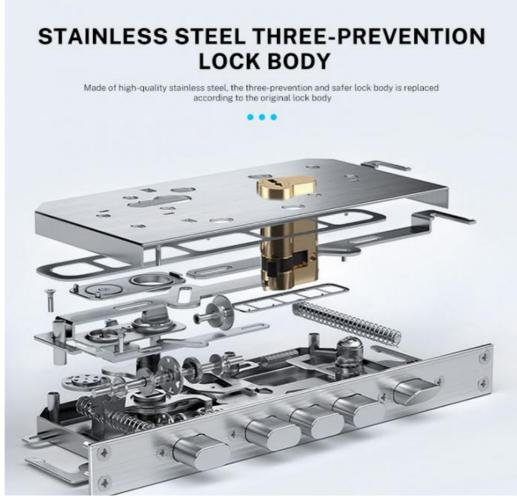

### Home lock basic configuration

Front panel, rear panel, mortise, two high-frequency MF cards, two mechanical keys, one set of fixing screws, one copy of hole drawing, one manual.

Our survices