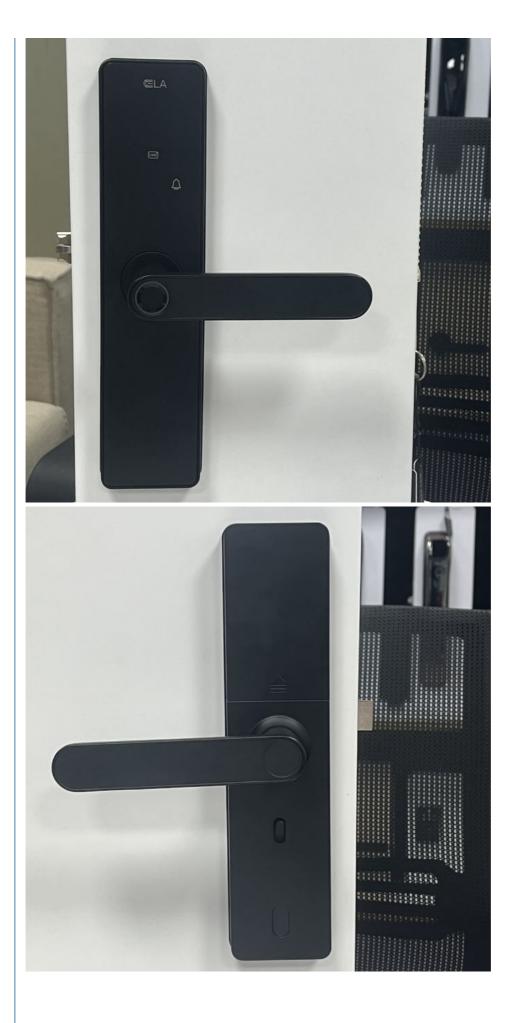

# Sliding Door Smart Lock black

Product Name Home Biometric Bingerprint / Password / Key / Electronic Smart Door Lock

Mortise 50\*50 C/ C mortise

Material Aluminum alloy

**Unlock** Semiconductor fingerprint + MFcard + password + key + TUYA app

**Door thickness** 45-70mm

Warranty 2 years

Power supply 4 AA batteriey

Advantage Glass panel, children deadbolt safty and Motor locking option

The Sliding Door Smart Lock is a high-tech electronic lock system designed specifically for sliding doors. It utilizes advanced technology, such as RFID or Bluetooth, to provide guests with a quick and easy way to access their rooms. The lock is typically installed on the inside of the sliding door, allowing guests to simply slide their room key or mobile device through the lock to unlock it.