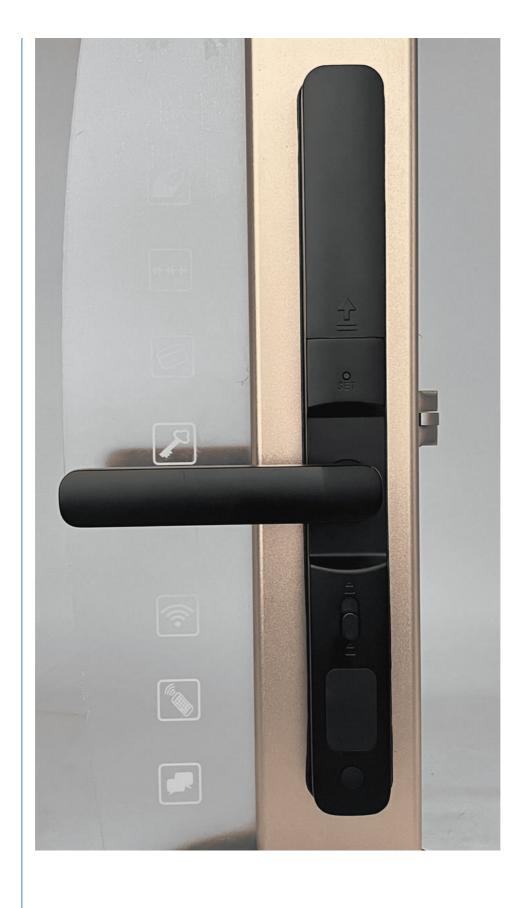

#### **Product Specification**

• Product Name: ELA Hotel Door Lock H03

Application: Apartments/Hotel/
 Color: Black,Silver
 Door Thickness: 35-90mm

Unlock Way: Card、Mechanical Key、Fingerprint

• Warranty: 2 Years

# **Product Description**

These locks are designed to provide enhanced security features such as keyless entry, remote access, and real-time monitoring. BLACK,intelligent management system.

**Functional Characteristics:** 

Power:4 PCS#5 AA Alkaline batteries:14 months' duration

Door lock can store 830 unlocking records

Low battery automatic reminder

Using international 5 tongue structure, more secure against theft