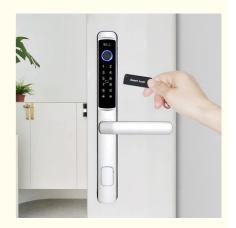

#### **Product Specification**

• Product Name: ELA Hotel Door Lock H03

Application: Apartments/Hotel/
 Color: Black,Silver
 Door Thickness: 35-90mm

Unlock Way: Card、Mechanical Key、Fingerprint

• Warranty: 2 Years

Interface with most of the PMS system, Fidelio/ELA registered!

Made of 304 stainless steel, with a service life of up to ten years

After unlocking with a card, the sensor area will light up a blue light to indicate that the door lock is open.