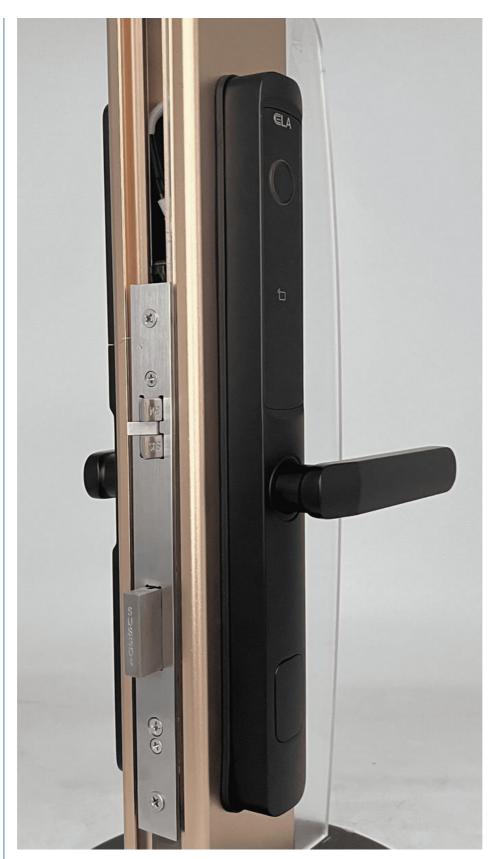

#### **Product Specification**

• Product Name: ELA Hotel Door Lock H03

Application: Apartments/Hotel/
 Color: Black,Silver
 Door Thickness: 35-90mm

Unlock Way: Card、Mechanical Key、Fingerprint

• Warranty: 2 Years

# **Product Description**

These locks are designed to provide enhanced security features such as keyless entry, remote access, and real-time monitoring. BLACK,intelligent management system.

**Functional Characteristics:** 

Power:4 PCS#5 AA Alkaline batteries:14 months' duration

Door lock can store 830 unlocking records

Low battery automatic reminder

Using international 5 tongue structure, more secure against theft