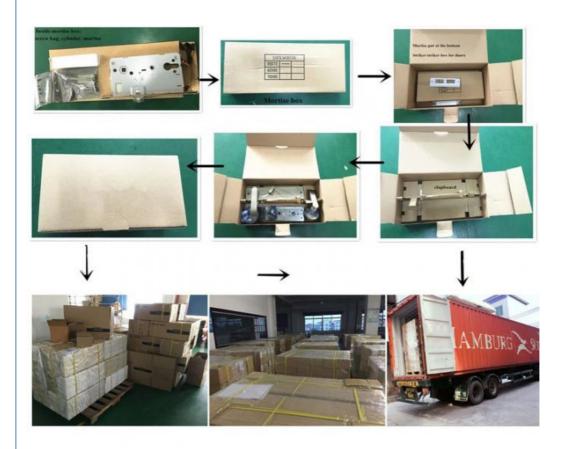

#### Product packaging

RFID Hotel Lock with management system key locks for aluminium doors

- 1. Packing Size(W\*D\*H):490\*360\*450mm
- 2. Package sort:PP bag+foam
- 3. Net/Gross Weight(KGS):17.5/17.8
- 4. Qty/Carton:6 pieces in one carton