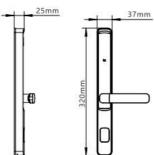

#### **Product Specification**

• Product Name: ELA Hotel Door Lock H03

Application: Apartments/Hotel/
 Color: Black,Silver
 Door Thickness: 35-90mm

Unlock Way: Card、Mechanical Key、Fingerprint

• Warranty: 2 Years