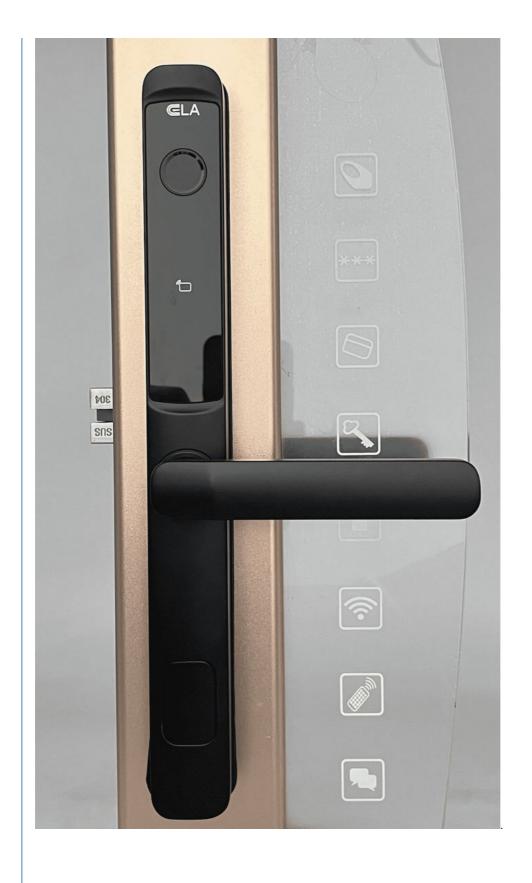

#### **Product Specification**

• Product Name: ELA Hotel Door Lock H03

Application: Apartments/Hotel/
 Color: Black,Silver
 Door Thickness: 35-90mm

Unlock Way: Card、Mechanical Key、Fingerprint

• Warranty: 2 Years

Power:4 PCS#5 AA Alkaline batteries:14 months' duration

Door lock can store 830 unlocking records

Low battery automatic reminder

Using international 5 tongue structure, more secure against theft