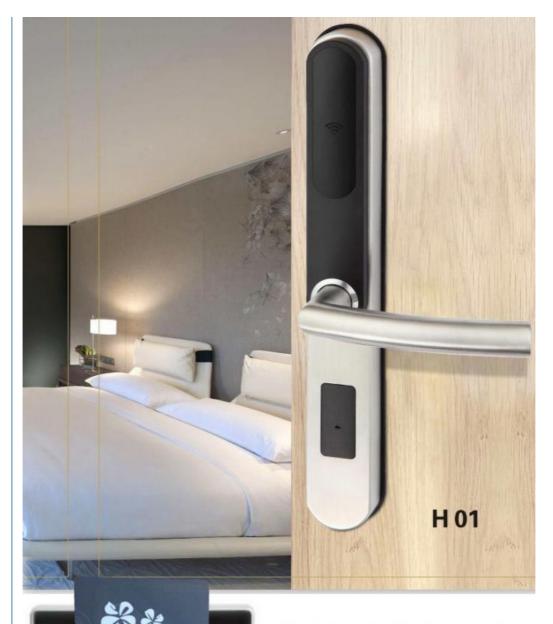

# Smart door lock hotel keyless high quality combination silm smart door Lock

# **Product Specification**

 Door Type: Glass Door, Wood Door, Steel Door, Stainless Steel Door, Aluminum Door

Product Name: Smart Door Lock Hotel Keyless High Quality

Combination Silm Smart Door Lock

Application: Apartments/Hotel
 Color: Silver,black
 Door Thickness: 35-90mm