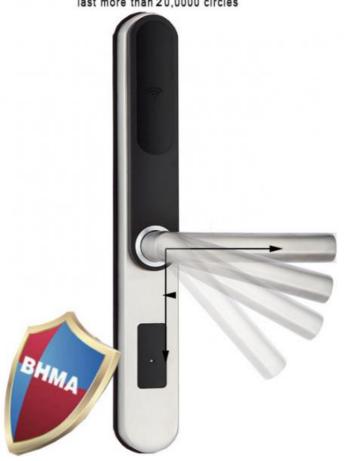

Smart Door Lock electric door locks can be integrated with other hotel systems such as room service,.

20,0000 Circle Test
Passed America military ANSI/BHMA AI56 Test
last more than 20,0000 circles