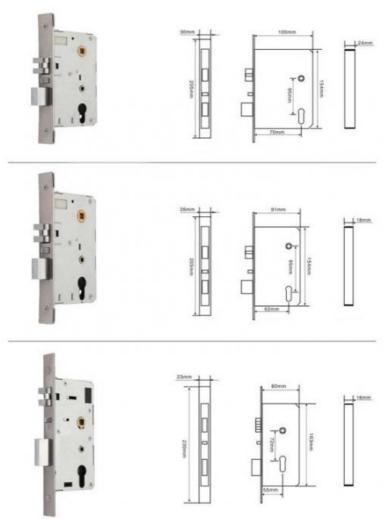

# Smart door lock hotel keyless high quality combination silm smart door Lock

| parts         | Material            | Technology surface treatment |
|---------------|---------------------|------------------------------|
| lock tongue   | Zinc Alloy          | Light branding               |
| side tongue   | zinc alloy          | Light branding               |
| panel         | 304 stainless steel | Anodizing                    |
| handle        | 304 stainless steel | Anodizing                    |
| for lock core | HD#(62*95mm)        | HK#(70*95mm)                 |