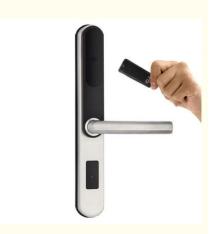

Smart Door Lock electric door locks can be integrated with other hotel systems such as room service,.

20,0000 Circle Test
Passed America military ANSI/BHMA AI56 Test
last more than 20,0000 circles

#### **Functional Characteristics:**

Interface with most of the PMS system, Fidelio/ELA registered!

Made of 304 stainless steel, with a service life of up to ten years

After unlocking with a card, the sensor area will light up a blue light to indicate that the door lock is open.