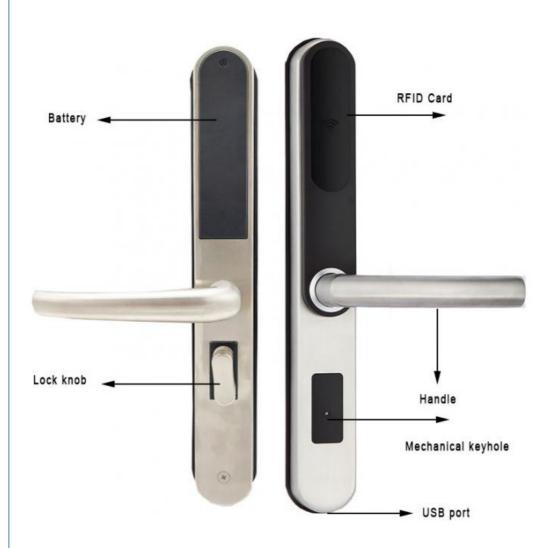

# Smart door lock hotel keyless high quality combination silm smart door Lock

| parts         | Material            | Technology surface treatment |
|---------------|---------------------|------------------------------|
| lock tongue   | Zinc Alloy          | Light branding               |
| side tongue   | zinc alloy          | Light branding               |
| panel         | 304 stainless steel | Anodizing                    |
| handle        | 304 stainless steel | Anodizing                    |
| for lock core | HD#(62*95mm)        | HK#(70*95mm)                 |

# Electronic Hotel Lock

- 1.Standalone electronic door lock with RFID technology.
- 2.Compatible with Ela ENergy Saver

Power:4 PCS#5 AA Alkaline batteries:14 months' duration

Door lock can store 830 unlocking records

Low battery automatic reminder

Using international 5 tongue structure, more secure against theft