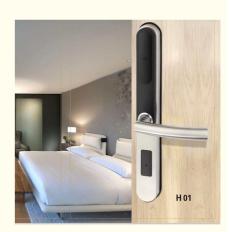

# **Product Specification**

 Door Type: Glass Door, Wood Door, Steel Door, Stainless Steel Door, Aluminum Door

Product Name: Smart Door Lock Hotel Keyless High Quality

Combination Silm Smart Door Lock

Application: Apartments/Hotel
 Color: Silver,black
 Door Thickness: 35-90mm

# **Product Description**

In today's fast-paced world, technology has transformed the way we live and work. The hospitality industry is no exception, adopting innovative solutions to enhance the guest experience and ensure security.