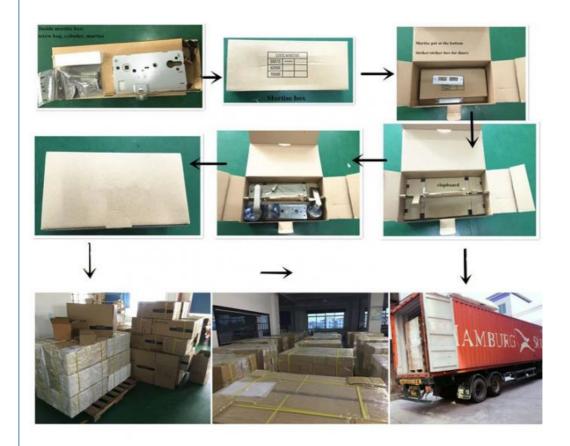

# Anti-pry alarm device

Zinc alloy handle

201 stainless steel panel

American standard lock body