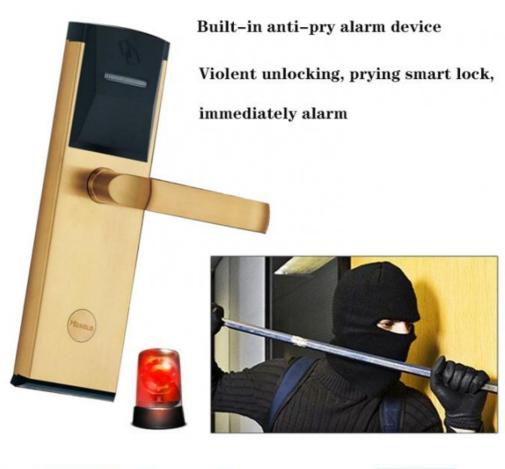

# Anti-pry alarm device

Zinc alloy handle

201 stainless steel panel

American standard lock body