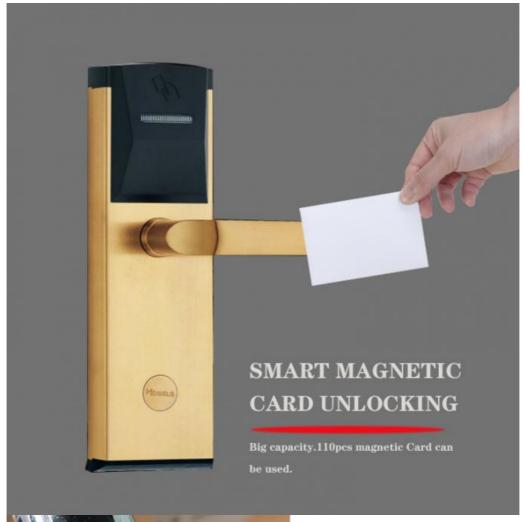

## Smart Door Lock RFID access control hotel door lock electronic lock

# **Product Description**

By using RFID cards or mobile devices, guests can quickly and easily unlock their hotel room doors without the need for traditional keys or keycards.