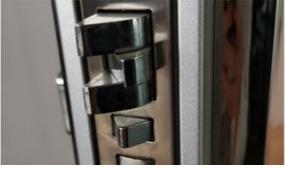

# Anti-pry alarm device

Zinc alloy handle

201 stainless steel panel

American standard lock body