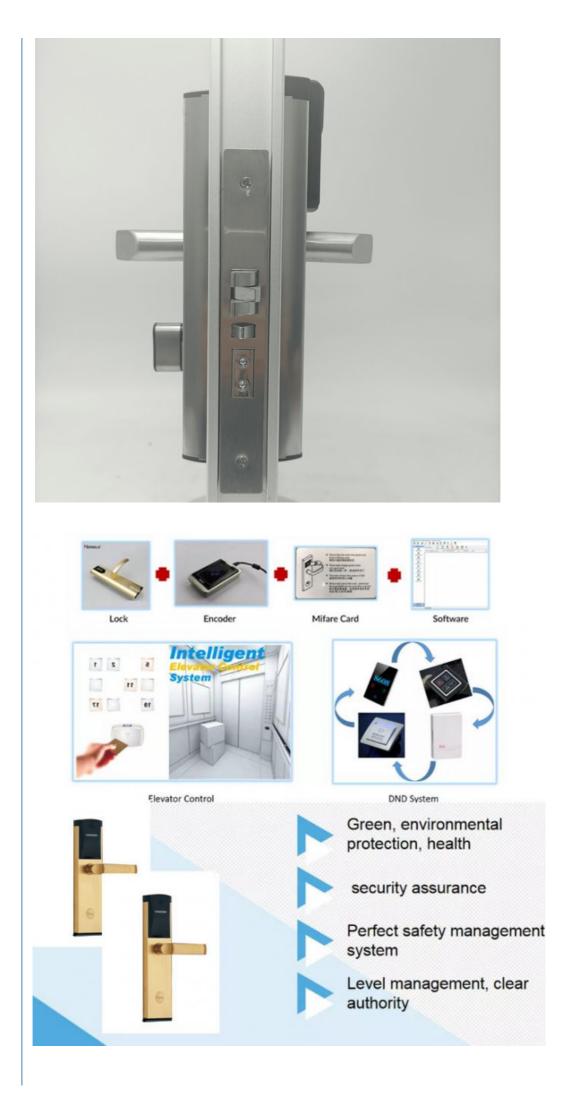

#### **Product Specification**

| • Name:                                   | Smart Home Security Door Lock                                                                   |  |
|-------------------------------------------|-------------------------------------------------------------------------------------------------|--|
| • Door Type:                              | Glass Door, Wood Door, Steel Door,<br>Stainless Steel Door, Aluminum Door                       |  |
| <ul> <li>Data Storage Options:</li> </ul> | Cloud                                                                                           |  |
| Network:                                  | Wifi, SDK                                                                                       |  |
| Material:                                 | 201 Stainless Steel                                                                             |  |
| Application:                              | Hotel, Apartments, Office, School, Government Etc                                               |  |
| Color:                                    | Silver、 black                                                                                   |  |
| <ul> <li>Door Thickness:</li> </ul>       | 35-90mm                                                                                         |  |
| <ul> <li>Unlock Way:</li> </ul>           | Card+Mechanical Key                                                                             |  |
| • Warranty:                               | 2 Years                                                                                         |  |
| Mortise:                                  | America Mortise                                                                                 |  |
| • Highlight:                              | Smart Home Security Door Lock,<br>ROHS Smart Home Entry Door Lock,<br>Glass Door Biometric Lock |  |

# Smart Door Lock intelligent management system customization options

| Product Name           | Hotel Lock           |              |
|------------------------|----------------------|--------------|
| Color                  | Silver/Black         |              |
| Operating Voltage      | DC 6V                |              |
| Limit voltage          | DC 4.3V ~ 9V         |              |
| Emergency Power Supply | Micro USB power Bank |              |
| Working power          | dynamic              | <150 mA      |
|                        | Static               | <50 uA       |
| working environment    | temperature          | -20C°~ +60C° |
|                        | humidity             | 20%~ 80%     |
| Storage environment    | temperature          | -20C°~ +80C° |
|                        | humidity             | 10%~ 80%     |

## Product Description

Smart Door Lock electric door locks can be customized to fit the specific needs of hotels.Contact us for specific customization options

Company Profile

Our survices