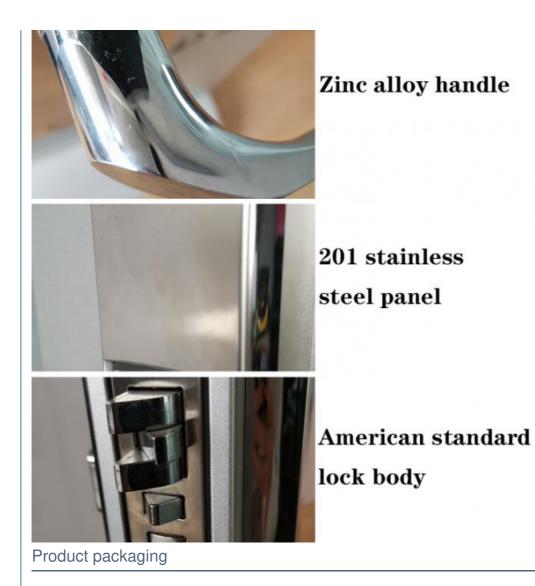

#### **Product Specification**

| • Name:                                   | Smart Home Security Door Lock                                                                   |  |
|-------------------------------------------|-------------------------------------------------------------------------------------------------|--|
| • Door Type:                              | Glass Door, Wood Door, Steel Door,<br>Stainless Steel Door, Aluminum Door                       |  |
| <ul> <li>Data Storage Options:</li> </ul> | Cloud                                                                                           |  |
| Network:                                  | Wifi, SDK                                                                                       |  |
| Material:                                 | 201 Stainless Steel                                                                             |  |
| Application:                              | Hotel, Apartments, Office, School, Government Etc                                               |  |
| Color:                                    | Silver、 black                                                                                   |  |
| <ul> <li>Door Thickness:</li> </ul>       | 35-90mm                                                                                         |  |
| <ul> <li>Unlock Way:</li> </ul>           | Card+Mechanical Key                                                                             |  |
| • Warranty:                               | 2 Years                                                                                         |  |
| Mortise:                                  | America Mortise                                                                                 |  |
| • Highlight:                              | Smart Home Security Door Lock,<br>ROHS Smart Home Entry Door Lock,<br>Glass Door Biometric Lock |  |