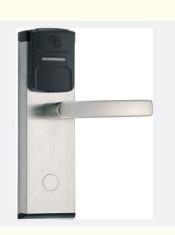

## Custom Smart Home Security Door Lock / Glass Door Biometric Lock

#### **Product Specification**

| • Name:                                   | Smart Home Security Door Lock                                                                   |  |
|-------------------------------------------|-------------------------------------------------------------------------------------------------|--|
| • Door Type:                              | Glass Door, Wood Door, Steel Door,<br>Stainless Steel Door, Aluminum Door                       |  |
| <ul> <li>Data Storage Options:</li> </ul> | Cloud                                                                                           |  |
| Network:                                  | Wifi, SDK                                                                                       |  |
| Material:                                 | 201 Stainless Steel                                                                             |  |
| Application:                              | Hotel, Apartments, Office, School, Government Etc                                               |  |
| Color:                                    | Silver、 black                                                                                   |  |
| <ul> <li>Door Thickness:</li> </ul>       | 35-90mm                                                                                         |  |
| <ul> <li>Unlock Way:</li> </ul>           | Card+Mechanical Key                                                                             |  |
| • Warranty:                               | 2 Years                                                                                         |  |
| Mortise:                                  | America Mortise                                                                                 |  |
| • Highlight:                              | Smart Home Security Door Lock,<br>ROHS Smart Home Entry Door Lock,<br>Glass Door Biometric Lock |  |