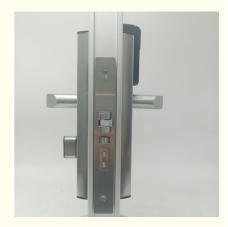

#### **Product Specification**

| • Name:                                   | Smart Home Security Door Lock                                                                   |  |
|-------------------------------------------|-------------------------------------------------------------------------------------------------|--|
| • Door Type:                              | Glass Door, Wood Door, Steel Door,<br>Stainless Steel Door, Aluminum Door                       |  |
| <ul> <li>Data Storage Options:</li> </ul> | Cloud                                                                                           |  |
| Network:                                  | Wifi, SDK                                                                                       |  |
| Material:                                 | 201 Stainless Steel                                                                             |  |
| Application:                              | Hotel, Apartments, Office, School, Government Etc                                               |  |
| Color:                                    | Silver、 black                                                                                   |  |
| <ul> <li>Door Thickness:</li> </ul>       | 35-90mm                                                                                         |  |
| <ul> <li>Unlock Way:</li> </ul>           | Card+Mechanical Key                                                                             |  |
| • Warranty:                               | 2 Years                                                                                         |  |
| Mortise:                                  | America Mortise                                                                                 |  |
| • Highlight:                              | Smart Home Security Door Lock,<br>ROHS Smart Home Entry Door Lock,<br>Glass Door Biometric Lock |  |