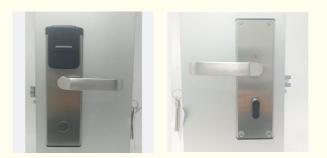

|  |
| <ul> <li>Door Thickness:</li> </ul>       | 35-90mm                                                                                         |  |
| <ul> <li>Unlock Way:</li> </ul>           | Card+Mechanical Key                                                                             |  |
| • Warranty:                               | 2 Years                                                                                         |  |
| Mortise:                                  | America Mortise                                                                                 |  |
| • Highlight:                              | Smart Home Security Door Lock,<br>ROHS Smart Home Entry Door Lock,<br>Glass Door Biometric Lock |  |



#### More Images



# Smart Door Lock intelligent management system customization options

| Product Name           | Hotel Lock           |              |
|------------------------|----------------------|--------------|
| Color                  | Silver/Black         |              |
| Operating Voltage      | DC 6V                |              |
| Limit voltage          | DC 4.3V ~ 9V         |              |
| Emergency Power Supply | Micro USB power Bank |              |
| Working power          | dynamic              | <150 mA      |
|                        | Static               | <50 uA       |
| working environment    | temperature          | -20C°~ +60C° |
|                        | humidity             | 20%~ 80%     |
| Storage environment    | temperature          | -20C°~ +80C° |
|