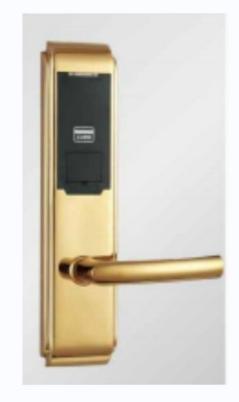

# Apartment Bedroom Door Lock / 304 Stainless Steel Smart Door Lock Hotel

304 Stainless Steel Hotel, Apartments, Office, School, Government Etc Golden 70\*95mm/62\*95mm Fidelio、Opera、Others Card+Mechanical Key

Apartment Bedroom Door Lock, 304 Stainless Steel Smart Door Lock Hotel

# **Product Description**

Smart Hotel Lock is an electronic lock system designed for use in hotels. It is specifically designed to provide guests with a convenient and secure way to access their bedrooms. The lock uses advanced technology, such as RFID or Bluetooth, to ensure quick and easy access to the rooms.