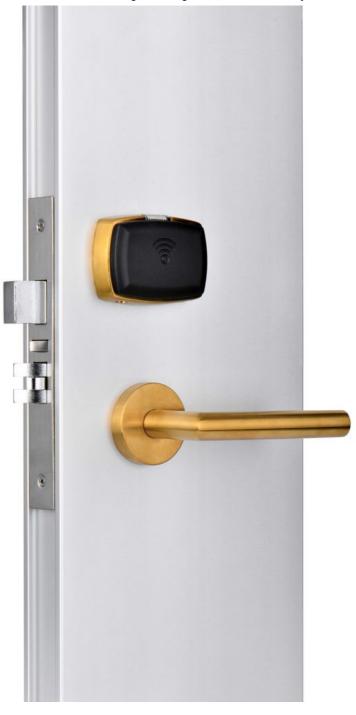

# Biometric Hotel Door Lock / 304 Stainless Steel Hotel Smart Door Lock

#### **Product Specification**

Product Name: Biometric Hotel Door Lock

Application: Apartments / Hotel
Color: Silver,black, gold
Door Thickness: 35-90mm

.

PMS: Fidelio Opera Others

Door Type: Glass Door, Wood Door, Steel Door,

 Steinlage Steel Door, Aluminum Door

Stainless Steel Door, Aluminum Door

Stainless Steel Hotel Smart Door Lock

• Unlock Way: Card+Mechanical Key

• Warranty: 2 Years

 Material: 304 Stainless Steel
 Port: Shenzhen/goangzhou
 Motise: American Standard
 Highlight: Biometric Hotel Door Lock, SS304 Hotel Smart Door Lock,

# Smart Hotel Lock door lock with biometric hotel lock

| parts         | Material            | Technology surface treatment |
|---------------|---------------------|------------------------------|
| lock tongue   | Zinc Alloy          | Light branding               |
| side tongue   | Zinc Alloy          | Light branding               |
| panel         | 304 stainless steel | Anodizing                    |
| handle        | 304 stainless steel | Anodizing                    |
| for lock core | HD#(62*95mm)        | HK#(70*95mm)                 |