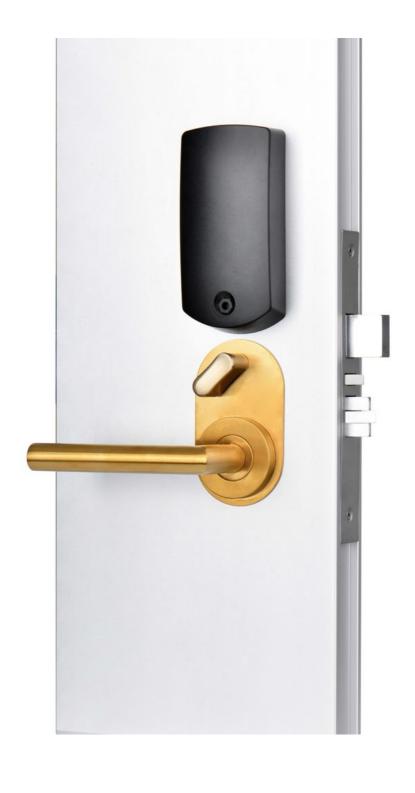

# Biometric Hotel Door Lock / 304 Stainless Steel Hotel Smart Door Lock

#### **Product Specification**

Product Name: Biometric Hotel Door Lock

Application: Apartments / Hotel
Color: Silver,black, gold
Door Thickness: 35-90mm

.

PMS: Fidelio Opera Others

Door Type: Glass Door, Wood Door, Steel Door,

 Steinlage Steel Door, Aluminum Door

Stainless Steel Door, Aluminum Door

Stainless Steel Hotel Smart Door Lock

• Unlock Way: Card+Mechanical Key

• Warranty: 2 Years

 Material: 304 Stainless Steel
 Port: Shenzhen/goangzhou
 Motise: American Standard
 Highlight: Biometric Hotel Door Lock, SS304 Hotel Smart Door Lock,

# Smart Hotel Lock door lock with biometric hotel lock

| parts         | Material            | Technology surface treatment |
|---------------|---------------------|------------------------------|
| lock tongue   | Zinc Alloy          | Light branding               |
| side tongue   | Zinc Alloy          | Light branding               |
| panel         | 304 stainless steel | Anodizing                    |
| handle        | 304 stainless steel | Anodizing                    |
| for lock core | HD#(62*95mm)        | HK#(70*95mm)                 |