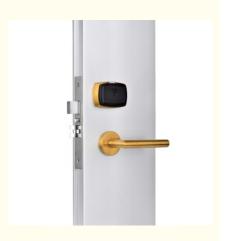

# Biometric Hotel Door Lock / 304 Stainless Steel Hotel Smart Door Lock

#### **Product Specification**

Product Name: Biometric Hotel Door Lock

Application: Apartments / Hotel
Color: Silver,black, gold
Door Thickness: 35-90mm

.

PMS: Fidelio Opera Others

Door Type: Glass Door, Wood Door, Steel Door,

 Steinlage Steel Door, Aluminum Door

Stainless Steel Door, Aluminum Door

Stainless Steel Hotel Smart Door Lock

• Unlock Way: Card+Mechanical Key

• Warranty: 2 Years

 Material: 304 Stainless Steel
 Port: Shenzhen/goangzhou
 Motise: American Standard
 Highlight: Biometric Hotel Door Lock, SS304 Hotel Smart Door Lock,

# Smart Hotel Lock door lock with biometric hotel lock

| parts         | Material            | Technology surface treatment |
|---------------|---------------------|------------------------------|
| lock tongue   | Zinc Alloy          | Light branding               |
| side tongue   | Zinc Alloy          | Light branding               |
| panel         | 304 stainless steel | Anodizing                    |
| handle        | 304 stainless steel | Anodizing                    |
| for lock core | HD#(62*95mm)        | HK#(70*95mm)                 |