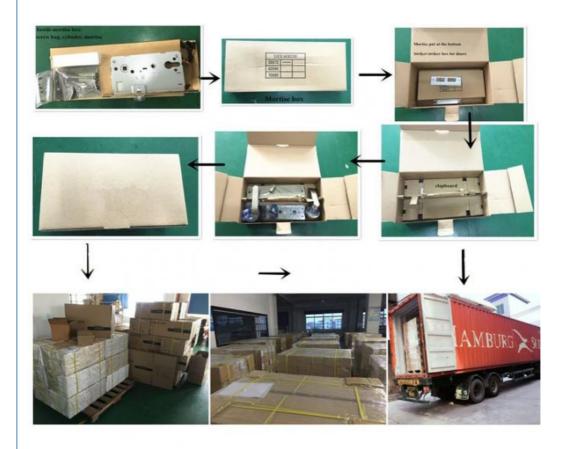

High Quality Combination Silm Smart Door

Lock

Inner Paper Packing:180mm\*325mm\*135mm

One piece per box Outside Paper

Carton:680mm\*380mm\*385mm 8 pieces per

carton.G.W:23.5KG

# Product packaging

Smart Hotel Lock door lock with biometric hotel lock

- 1.Packing Size(W\*D\*H):490\*360\*450mm
- 2.Package sort:PP bag+foam
- 3.Net/Gross Weight(KGS):17.5/17.8
- 4.Qty/Carton:6 pieces in one carton