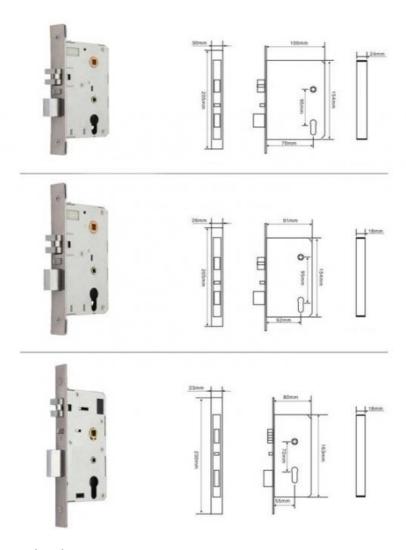

# Smart Hotel Lock door lock with biometric hotel lock

| parts         | Material            | Technology surface treatment |
|---------------|---------------------|------------------------------|
| lock tongue   | Zinc Alloy          | Light branding               |
| side tongue   | Zinc Alloy          | Light branding               |
| panel         | 304 stainless steel | Anodizing                    |
| handle        | 304 stainless steel | Anodizing                    |
| for lock core | HD#(62*95mm)        | HK#(70*95mm)                 |