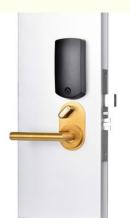

# Biometric Hotel Door Lock / 304 Stainless Steel Hotel Smart Door Lock

#### **Product Specification**

Product Name: Biometric Hotel Door Lock

Application: Apartments / Hotel
Color: Silver,black, gold
Door Thickness: 35-90mm

.

PMS: Fidelio Opera Others

Door Type: Glass Door, Wood Door, Steel Door,

 Steinlage Steel Door, Aluminum Door

Stainless Steel Door, Aluminum Door

Stainless Steel Hotel Smart Door Lock

• Unlock Way: Card+Mechanical Key

• Warranty: 2 Years

 Material: 304 Stainless Steel
 Port: Shenzhen/goangzhou
 Motise: American Standard
 Highlight: Biometric Hotel Door Lock, SS304 Hotel Smart Door Lock,

# Smart Hotel Lock door lock with biometric hotel lock

| parts         | Material            | Technology surface treatment |
|---------------|---------------------|------------------------------|
| lock tongue   | Zinc Alloy          | Light branding               |
| side tongue   | Zinc Alloy          | Light branding               |
| panel         | 304 stainless steel | Anodizing                    |
| handle        | 304 stainless steel | Anodizing                    |
| for lock core | HD#(62*95mm)        | HK#(70*95mm)                 |