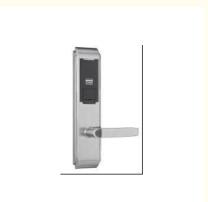

## Silver Hotel Room Locks Electronic Hotel Style Door Lock

### **Product Specification**

Material: 304 Stainless Steel

• Application: Hotel, Apartments, Office, School,

Government Etc

Door Thickness: 70\*95mm/62\*95mm
 PMS: Fidelio Opera Others
 Unlock Way: Card+Mechanical Key

• Warranty: 2 Years

Mortise: America Mortise

• Color: Silver

• Port: Shenzhen/goangzhou

• Highlight: Electronic Hotel Style Door Lock,

Silver Hotel Room Locks Electronic