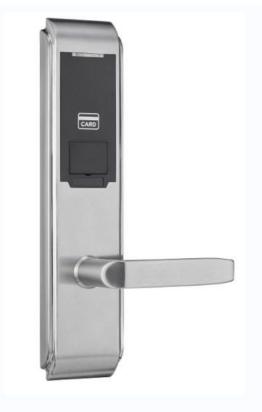

## Silver Hotel Room Locks Electronic Hotel Style Door Lock

### **Product Specification**

Material: 304 Stainless Steel

• Application: Hotel, Apartments, Office, School,

Government Etc

Door Thickness: 70\*95mm/62\*95mm
 PMS: Fidelio Opera Others
 Unlock Way: Card+Mechanical Key

• Warranty: 2 Years

Mortise: America Mortise

• Color: Silver

• Port: Shenzhen/goangzhou

• Highlight: Electronic Hotel Style Door Lock,

Silver Hotel Room Locks Electronic