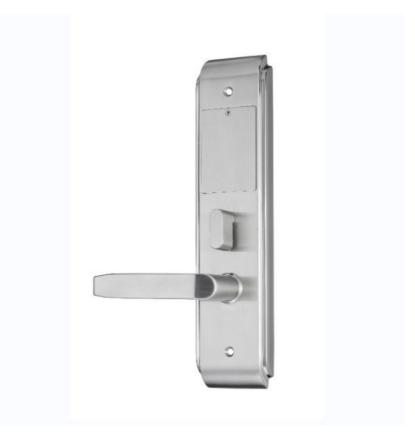

## Silver Hotel Room Locks Electronic Hotel Style Door Lock

### **Product Specification**

Material: 304 Stainless Steel

• Application: Hotel, Apartments, Office, School,

Government Etc

Door Thickness: 70\*95mm/62\*95mm
 PMS: Fidelio Opera Others
 Unlock Way: Card+Mechanical Key

• Warranty: 2 Years

Mortise: America Mortise

• Color: Silver

• Port: Shenzhen/goangzhou

• Highlight: Electronic Hotel Style Door Lock,

Silver Hotel Room Locks Electronic