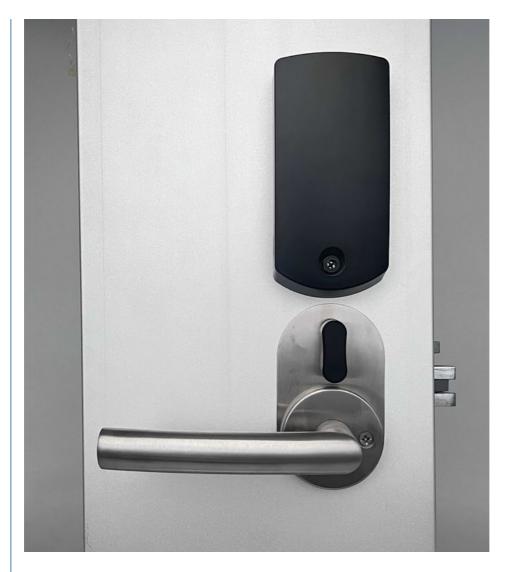

#### **Product Specification**

Door Type: Glass Door, Wood Door, Steel Door,

Stainless Steel Door, Aluminum Door

Network: SDK

• Application: Hotel, Apartments, Office, School,

Government Etc

Color: SilverDoor Thickness: 35-90mm

PMS: Fidelio/Opera/OthersUnlock Way: Card+Mechanical Key

• Warranty: 2 Years

Material: Aluminium Alloy
 Port: Shenzhen/Guangzhou
 Highlight: Password Smart Door Lock,

Electronic Smart Door Lock, App Digital Smart Door Lock