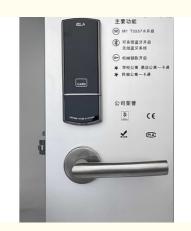

#### **Product Specification**

Door Type: Glass Door, Wood Door, Steel Door,

Stainless Steel Door, Aluminum Door

Network: SDK

• Application: Hotel, Apartments, Office, School,

Government Etc

Color: SilverDoor Thickness: 35-90mm

PMS: Fidelio/Opera/OthersUnlock Way: Card+Mechanical Key

• Warranty: 2 Years

Material: Aluminium Alloy
 Port: Shenzhen/Guangzhou
 Highlight: Password Smart Door Lock,

Electronic Smart Door Lock, App Digital Smart Door Lock

#### **Functional Characteristics:**

Interface with most of the PMS system, Fidelio/ELA registered!

Made of 304 stainless steel, with a service life of up to ten years

After unlocking with a card, the sensor area will light up a blue light to indicate that the door lock is open.

Power:4 PCS#5 AA Alkaline batteries:14 months' duration

Door lock can store 830 unlocking records

Low battery automatic reminder

Using international 5 tongue structure, more secure against theft