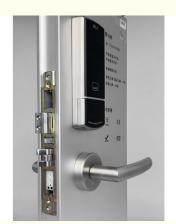

# Smart Door Lock Electronic Smart Password App Digital Door Lock

| parts         | Material     | Technology surface treatment |
|---------------|--------------|------------------------------|
| lock tongue   | Zinc Alloy   | Light branding               |
| side tongue   | Zinc Alloy   | Light branding               |
| panel         | Aluminum     | Anodizing                    |
| handle        | Aluminum     | Anodizing                    |
| for lock core | HD#(62*95mm) | HK#(70*95mm)                 |

Power:4 PCS#5 AA Alkaline batteries:14 months' duration

Door lock can store 830 unlocking records

Low battery automatic reminder

Using international 5 tongue structure, more secure against theft