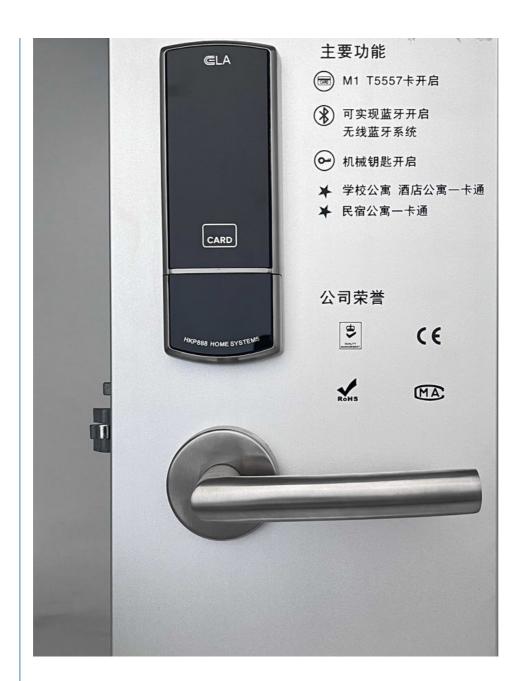

#### **Functional Characteristics:**

Interface with most of the PMS system, Fidelio/ELA registered!

Made of 304 stainless steel, with a service life of up to ten years

After unlocking with a card, the sensor area will light up a blue light to indicate that the door lock is open.

Power:4 PCS#5 AA Alkaline batteries:14 months' duration

Door lock can store 830 unlocking records

Low battery automatic reminder

Using international 5 tongue structure, more secure against theft

# Six smart acces method

App unlock

Key unlock

Card unlock

Password unlock

Bluetooth unlock

Low pressure alarm