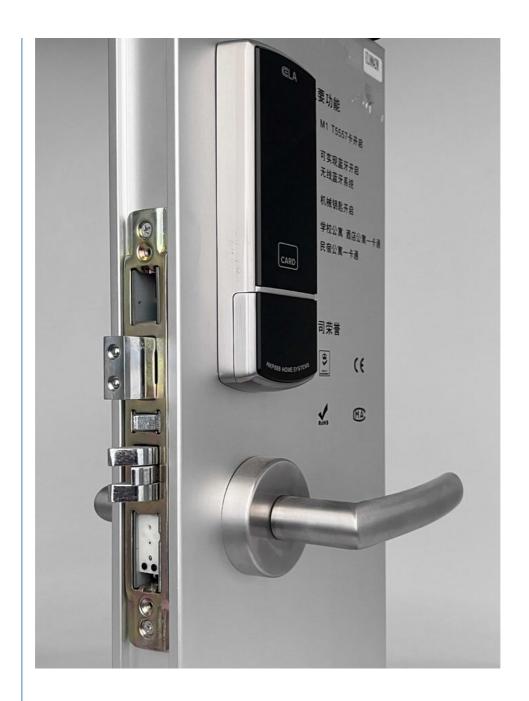

# Smart Door Lock Electronic Smart Password App Digital Door Lock

| parts         | Material     | Technology surface treatment |
|---------------|--------------|------------------------------|
| lock tongue   | Zinc Alloy   | Light branding               |
| side tongue   | Zinc Alloy   | Light branding               |
| panel         | Aluminum     | Anodizing                    |
| handle        | Aluminum     | Anodizing                    |
| for lock core | HD#(62*95mm) | HK#(70*95mm)                 |

#### **Functional Characteristics:**

Interface with most of the PMS system, Fidelio/ELA registered!

Made of 304 stainless steel, with a service life of up to ten years

After unlocking with a card, the sensor area will light up a blue light to indicate that the door lock is open.

Power:4 PCS#5 AA Alkaline batteries:14 months' duration

Door lock can store 830 unlocking records

Low battery automatic reminder

Using international 5 tongue structure, more secure against theft