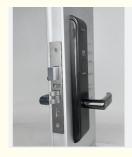

Mortise:Port:

- 304 Stainless Steel Hotel, Apartments, Office, School, Government Etc Dark Grey 70\*95mm/62\*95mm Fidelio、Opera、Others Card+Mechanical Key 2 Years America Mortise
- Highlight:
- Shenzhen/goangzhou dark grey Smart Door Lock , dark grey electronic door lock