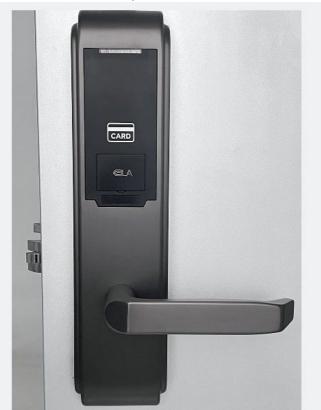

### Smart Door Lock hotel electronic door lock system dark grey

Dongguan Yinlang Electronic Technolog Co., Ltd

Dongguan, China

ELA

### **Product Specification**

• Material:

Color:

• PMS:

• Application:

• Door Thickness:

• Unlock Way:

• Warranty:

Mortise:Port:

- 304 Stainless Steel Hotel, Apartments, Office, School, Government Etc Dark Grey 70\*95mm/62\*95mm Fidelio、Opera、Others Card+Mechanical Key 2 Years America Mortise
- Highlight:
- Shenzhen/goangzhou dark grey Smart Door Lock , dark grey electronic door lock