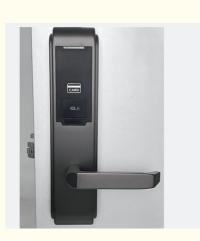

### Smart Door Lock hotel electronic door lock system dark grey

Dongguan Yinlang Electronic Technolog Co., Ltd

Dongguan, China

ELA

### **Product Specification**

• Material:

Color:

• PMS:

• Application:

• Door Thickness:

• Unlock Way:

• Warranty:

Mortise:Port:

- 304 Stainless Steel Hotel, Apartments, Office, School, Government Etc Dark Grey 70\*95mm/62\*95mm Fidelio、Opera、Others Card+Mechanical Key 2 Years America Mortise
- Highlight:
- Shenzhen/goangzhou dark grey Smart Door Lock , dark grey electronic door lock