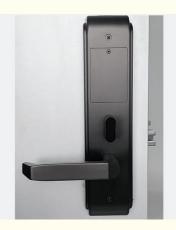

### Smart Door Lock hotel electronic door lock system dark grey

Dongguan Yinlang Electronic Technolog Co., Ltd

Dongguan, China

ELA

### **Product Specification**

• Material:

Color:

• PMS:

• Application:

• Door Thickness:

• Unlock Way:

• Warranty:

Mortise:Port:

- 304 Stainless Steel Hotel, Apartments, Office, School, Government Etc Dark Grey 70\*95mm/62\*95mm Fidelio、Opera、Others Card+Mechanical Key 2 Years America Mortise
- Highlight:
- Shenzhen/goangzhou dark grey Smart Door Lock , dark grey electronic door lock