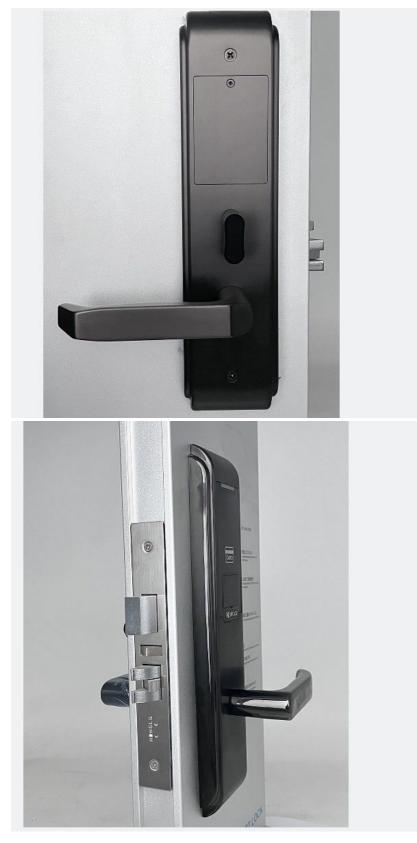

### Smart Door Lock hotel electronic door lock system dark grey

Dongguan Yinlang Electronic Technolog Co., Ltd

Dongguan, China

ELA

### **Product Specification**

• Material:

Color:

• PMS:

• Application:

• Door Thickness:

• Unlock Way:

• Warranty:

Mortise:Port:

- 304 Stainless Steel Hotel, Apartments, Office, School, Government Etc Dark Grey 70\*95mm/62\*95mm Fidelio、Opera、Others Card+Mechanical Key 2 Years America Mortise
- Highlight:
- Shenzhen/goangzhou dark grey Smart Door Lock , dark grey electronic door lock

### Product Description

The Smart Door Lock hotel electronic door lock system is a modern and secure solution for hotels. This dark grey color option provides a sleek and stylish look that complements any hotel decor. The system is designed to provide guests with a convenient and hassle-free way to access their rooms, while also ensuring the security of the hotel's property.