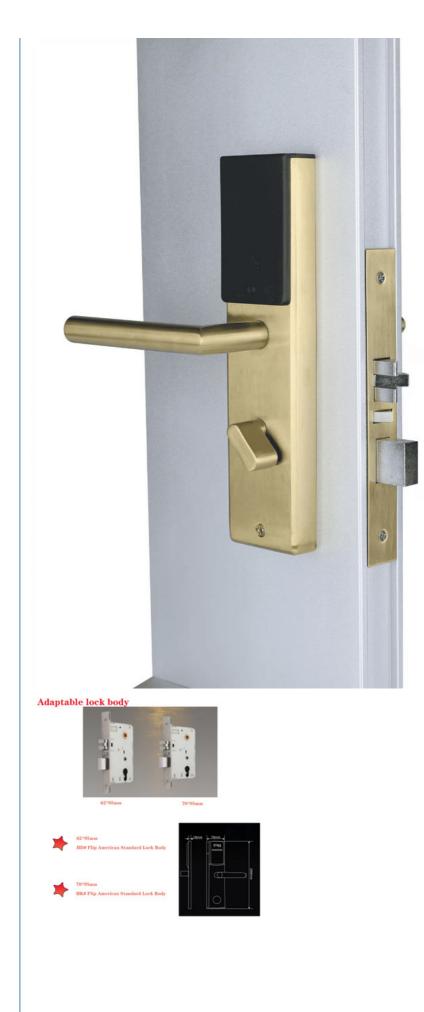

### **Product Specification**

| Name:                           | RFID Reader Door Lock                                                                                          |
|---------------------------------|----------------------------------------------------------------------------------------------------------------|
|                                 |                                                                                                                |
| Network:                        | SDK                                                                                                            |
| Material:                       | 304 Stainless Steel                                                                                            |
| Application:                    | Hotel, Apartments, Office, School, Government Etc                                                              |
| Color:                          | Golden                                                                                                         |
| Door Thickness:                 | 70*95mm(factory Stand) /62*95mm                                                                                |
| • PMS:                          | Fidelio, Opera, Others                                                                                         |
| • Door Type:                    | Wood Door, Steel Door, Stainless Steel<br>Door, Aluminum Door                                                  |
| <ul> <li>Unlock Way:</li> </ul> | Card And Mechanical Key                                                                                        |
| • Warranty:                     | 2Years                                                                                                         |
| Mortise:                        | America Mortise :70*95mm/62*95mm                                                                               |
| <ul> <li>Highlight:</li> </ul>  | Stainless Steel RFID Reader Door Lock,<br>Apartments RFID Reader Door Lock,<br>Hotel Stainless Steel Door Lock |

## APPLICTION

Its narrow body version is specially designed to fit most Euro narrow profile framed doors/Aluminum narrow glass door.

Small dimension, decrease damage of door Installation.

Antifriction, 100% avoid the international break-in.