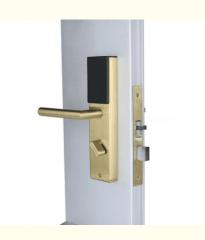

### **Product Specification**

| Name:                           | RFID Reader Door Lock                                                                                          |
|---------------------------------|----------------------------------------------------------------------------------------------------------------|
|                                 |                                                                                                                |
| Network:                        | SDK                                                                                                            |
| Material:                       | 304 Stainless Steel                                                                                            |
| Application:                    | Hotel, Apartments, Office, School, Government Etc                                                              |
| Color:                          | Golden                                                                                                         |
| Door Thickness:                 | 70*95mm(factory Stand) /62*95mm                                                                                |
| • PMS:                          | Fidelio, Opera, Others                                                                                         |
| • Door Type:                    | Wood Door, Steel Door, Stainless Steel<br>Door, Aluminum Door                                                  |
| <ul> <li>Unlock Way:</li> </ul> | Card And Mechanical Key                                                                                        |
| • Warranty:                     | 2Years                                                                                                         |
| Mortise:                        | America Mortise :70*95mm/62*95mm                                                                               |
| <ul> <li>Highlight:</li> </ul>  | Stainless Steel RFID Reader Door Lock,<br>Apartments RFID Reader Door Lock,<br>Hotel Stainless Steel Door Lock |

#### 2020 factory intelligent app access control card rfid hotel lock

Smart Door Lock rfid reader door lock is an intelligent door lock system that uses radio frequency identification (RFID) technology to provide efficient, secure, and convenient access control solutions for hotels. The system achieves automatic recognition and unlocking functions for guest check-in and check-out through the installation of passive electronic tags on hotel room doors, greatly improving the management efficiency of hotels and customer satisfaction.