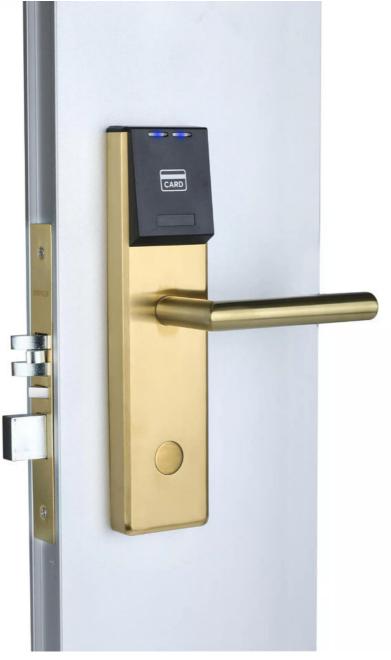

### **Product Specification**

| Name:                           | RFID Reader Door Lock                                                                                          |
|---------------------------------|----------------------------------------------------------------------------------------------------------------|
|                                 |                                                                                                                |
| Network:                        | SDK                                                                                                            |
| Material:                       | 304 Stainless Steel                                                                                            |
| Application:                    | Hotel, Apartments, Office, School, Government Etc                                                              |
| Color:                          | Golden                                                                                                         |
| Door Thickness:                 | 70*95mm(factory Stand) /62*95mm                                                                                |
| • PMS:                          | Fidelio, Opera, Others                                                                                         |
| • Door Type:                    | Wood Door, Steel Door, Stainless Steel<br>Door, Aluminum Door                                                  |
| <ul> <li>Unlock Way:</li> </ul> | Card And Mechanical Key                                                                                        |
| • Warranty:                     | 2Years                                                                                                         |
| Mortise:                        | America Mortise :70*95mm/62*95mm                                                                               |
| <ul> <li>Highlight:</li> </ul>  | Stainless Steel RFID Reader Door Lock,<br>Apartments RFID Reader Door Lock,<br>Hotel Stainless Steel Door Lock |

#### 2020 factory intelligent app access control card rfid hotel lock

Smart Door Lock rfid reader door lock is an intelligent door lock system that uses radio frequency identification (RFID) technology to provide efficient, secure, and convenient access control solutions for hotels. The system achieves automatic recognition and unlocking functions for guest check-in and check-out through the installation of passive electronic tags on hotel room doors, greatly improving the management efficiency of hotels and customer satisfaction.