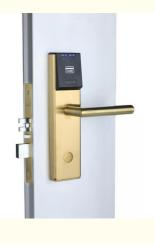

### **Product Specification**

| Name:                           | RFID Reader Door Lock                                                                                          |
|---------------------------------|----------------------------------------------------------------------------------------------------------------|
|                                 |                                                                                                                |
| Network:                        | SDK                                                                                                            |
| Material:                       | 304 Stainless Steel                                                                                            |
| Application:                    | Hotel, Apartments, Office, School, Government Etc                                                              |
| Color:                          | Golden                                                                                                         |
| Door Thickness:                 | 70*95mm(factory Stand) /62*95mm                                                                                |
| • PMS:                          | Fidelio, Opera, Others                                                                                         |
| • Door Type:                    | Wood Door, Steel Door, Stainless Steel<br>Door, Aluminum Door                                                  |
| <ul> <li>Unlock Way:</li> </ul> | Card And Mechanical Key                                                                                        |
| • Warranty:                     | 2Years                                                                                                         |
| Mortise:                        | America Mortise :70*95mm/62*95mm                                                                               |
| <ul> <li>Highlight:</li> </ul>  | Stainless Steel RFID Reader Door Lock,<br>Apartments RFID Reader Door Lock,<br>Hotel Stainless Steel Door Lock |

#### 2020 factory intelligent app access control card rfid hotel lock

Smart Door Lock rfid reader door lock is an intelligent door lock system that uses radio frequency identification (RFID) technology to provide efficient, secure, and convenient access control solutions for hotels. The system achieves automatic recognition and unlocking functions for guest check-in and check-out through the installation of passive electronic tags on hotel room doors, greatly improving the management efficiency of hotels and customer satisfaction.