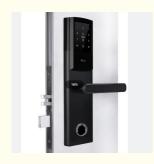

Name: ELA

ROHS/CE/EN14846/ISO9001 · Certification:

Model Number: EM07 • Minimum Order Quantity: 100 sets • Price: Negotiable

 Packaging Details: 8 locks / carton, Foam & Carton; Carton size:

490\*360\*510 mm.

2020 Best selling zinc alloy Electric /manual Hotel rfid Smart card hotel lock bluetooth



### **Product Specification**

· Application: Apartments, Office, School, Government Etc

• Product Name: Smart Door Lock Electronic Door Lock With

Remote Control Hotel

35-90mm Door Thickness:

• PMS: Fidelio/Opera/Others Card+password+KEY • Unlock Way: Port: Shenzhen/goangzhou

· Color:

American Standard . Motise: Mifare S50/S70 · Card Type:

• Motise Center Distance: 70\*95mm/62\*95mm (factory Stand)

. Highlight: electronic door locks, card reader Smart Door Lock



### More Images



# Smart Door Lock electronic door locks with card reader

# Specification

| item            | value                                          |
|-----------------|------------------------------------------------|
| Place of Origin | Dongguan, China                                |
| Brand Name      | ELA                                            |
| Model Number    | EM07                                           |
| Certification   | CE                                             |
| Material        | Zinc Alloy                                     |
| Application     | Apartments, office, school, government etc     |
| Product Name    | Smart Door Lock electronic key card door locks |
| Color           | black                                          |
| Weight          | about 3kgs