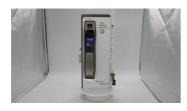

## Smart Door Lock electronic door locks with card reader

### **Product Specification**

· Application: Apartments, Office, School, Government Etc

• Product Name: Smart Door Lock Electronic Door Lock With

Remote Control Hotel

35-90mm Door Thickness:

• PMS: Fidelio/Opera/Others Card+password+KEY • Unlock Way: Port: Shenzhen/goangzhou

· Color:

American Standard . Motise: Mifare S50/S70 · Card Type:

• Motise Center Distance: 70\*95mm/62\*95mm (factory Stand)

. Highlight: electronic door locks, card reader Smart Door Lock