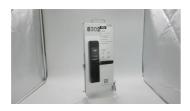

## Smart Door Lock electronic door locks with card reader

### **Product Specification**

· Application: Apartments, Office, School, Government Etc

• Product Name: Smart Door Lock Electronic Door Lock With

Remote Control Hotel

35-90mm Door Thickness:

• PMS: Fidelio/Opera/Others Card+password+KEY • Unlock Way: Port: Shenzhen/goangzhou

· Color:

American Standard . Motise: Mifare S50/S70 · Card Type:

• Motise Center Distance: 70\*95mm/62\*95mm (factory Stand)

. Highlight: electronic door locks, card reader Smart Door Lock