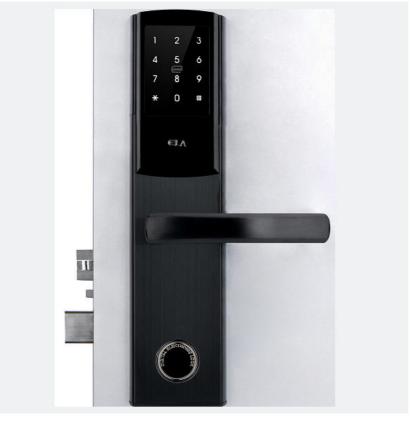

## Smart Door Lock electronic door locks with card reader

### **Product Specification**

· Application: Apartments, Office, School, Government Etc

• Product Name: Smart Door Lock Electronic Door Lock With

Remote Control Hotel

35-90mm Door Thickness:

• PMS: Fidelio/Opera/Others Card+password+KEY • Unlock Way: Port: Shenzhen/goangzhou

· Color:

American Standard . Motise: Mifare S50/S70 · Card Type:

• Motise Center Distance: 70\*95mm/62\*95mm (factory Stand)

. Highlight: electronic door locks, card reader Smart Door Lock

# Specification

| item            | value                                          |
|-----------------|------------------------------------------------|
| Place of Origin | Dongguan, China                                |
| Brand Name      | ELA                                            |
| Model Number    | EM07                                           |
| Certification   | CE                                             |
| Material        | Zinc Alloy                                     |
| Application     | Apartments, office, school, government etc     |
| Product Name    | Smart Door Lock electronic key card door locks |
| Color           | black                                          |
| Weight          | about 3kgs                                     |
| Certification   | ROHS/CE/EN14846/ISO9001                        |
| Door thickness: | 35-90mm                                        |
| PMS             | Fidelio/Opera/Others                           |
| Unlock way      | Card+password+KEY                              |
| Warranty        | 2 Years                                        |