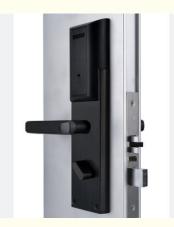

an, China

. Brand Name: ELA

ROHS/CE/EN14846/ISO9001 · Certification:

Model Number: EM07 • Minimum Order Quantity: 100 sets • Price: Negotiable

 Packaging Details: 8 locks / carton, Foam & Carton; Carton size:

490\*360\*510 mm.

2020 Best selling zinc alloy Electric /manual Hotel rfid Smart card hotel lock bluetooth



### **Product Specification**

· Application: Apartments, Office, School, Government Etc

• Product Name: Smart Door Lock Electronic Door Lock With

Remote Control Hotel

35-90mm Door Thickness:

• PMS: Fidelio/Opera/Others Card+password+KEY • Unlock Way: Port: Shenzhen/goangzhou

· Color:

American Standard . Motise: Mifare S50/S70 · Card Type:

• Motise Center Distance: 70\*95mm/62\*95mm (factory Stand)

. Highlight: electronic door locks, card reader Smart Door Lock



### More Images



# Smart Door Lock electronic door locks with card reader

# Specification

| item            | value                                          |
|-----------------|------------------------------------------------|
| Place of Origin | Dongguan, China                                |
| Brand Name      | ELA                                            |
| Model Number    | EM07                                           |
| Certification   | CE                                             |
| Material        | Zinc Alloy                                     |
| Application     | Apartments, office, school, government etc     |
| Product Name    | Smart Door Lock electronic key card door locks |
| Color           | black                                          |
| Weight