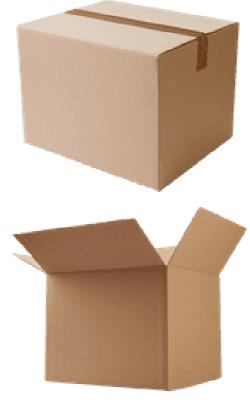

### **Basic Information**

. Place of Origin: Dongguan, China

. Brand Name: ELA

ROHS/CE/EN14846/ISO9001 · Certification:

Model Number: EM07 • Minimum Order Quantity: 100 sets • Price: Negotiable

 Packaging Details: 8 locks / carton, Foam & Carton; Carton size:

490\*360\*510 mm.

2020 Best selling zinc alloy Electric /manual Hotel rfid Smart card hotel lock bluetooth

Packing & Delivery

Smart Door Lock electronic door locks with card reader

8 locks / carton,Foam & Carton;Carton size: 490\*360\*510 mm. 2020 Best selling zinc alloy Electric /manual Hotel rfid Smart card hotel lock bluetooth