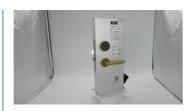

## Smart Door Lock electronic door locks with card reader

### **Product Specification**

· Application: Apartments, Office, School, Government Etc

• Product Name: Smart Door Lock Electronic Door Lock With

Remote Control Hotel

35-90mm Door Thickness:

• PMS: Fidelio/Opera/Others Card+password+KEY • Unlock Way: Port: Shenzhen/goangzhou

· Color:

American Standard . Motise: Mifare S50/S70 · Card Type:

• Motise Center Distance: 70\*95mm/62\*95mm (factory Stand)

. Highlight: electronic door locks, card reader Smart Door Lock