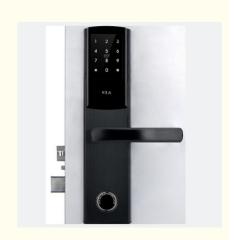

## Smart Door Lock electronic door locks with card reader

### **Product Specification**

· Application: Apartments, Office, School, Government Etc

• Product Name: Smart Door Lock Electronic Door Lock With

Remote Control Hotel

35-90mm Door Thickness:

• PMS: Fidelio/Opera/Others Card+password+KEY • Unlock Way: Port: Shenzhen/goangzhou

· Color:

American Standard . Motise: Mifare S50/S70 · Card Type:

• Motise Center Distance: 70\*95mm/62\*95mm (factory Stand)

. Highlight: electronic door locks, card reader Smart Door Lock

# Specification

| item            | value                                          |
|-----------------|------------------------------------------------|
| Place of Origin | Dongguan, China                                |
| Brand Name      | ELA                                            |
| Model Number    | EM07                                           |
| Certification   | CE                                             |
| Material        | Zinc Alloy                                     |
| Application     | Apartments, office, school, government etc     |
| Product Name    | Smart Door Lock electronic key card door locks |
| Color           | black                                          |
| Weight          | about 3kgs                                     |
| Certification   | ROHS/CE/EN14846/ISO9001                        |
| Door thickness: | 35-90mm                                        |
| PMS             | Fidelio/Opera/Others                           |
| Unlock way      | Card+password+KEY                              |
| Warranty        | 2 Years                                        |