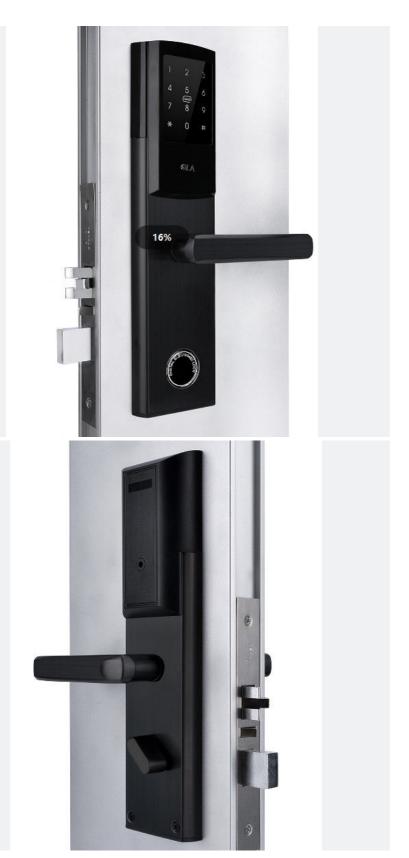

## Smart Door Lock electronic door locks with card reader

### **Product Specification**

· Application: Apartments, Office, School, Government Etc

• Product Name: Smart Door Lock Electronic Door Lock With

Remote Control Hotel

35-90mm Door Thickness:

• PMS: Fidelio/Opera/Others Card+password+KEY • Unlock Way: Port: Shenzhen/goangzhou

· Color:

American Standard . Motise: Mifare S50/S70 · Card Type:

• Motise Center Distance: 70\*95mm/62\*95mm (factory Stand)

. Highlight: electronic door locks, card reader Smart Door Lock

### **Product Description**

The electronic door lock typically includes a keypad or touchscreen interface that allows users to enter a unique code or access card to unlock the door. Additionally, it may include a card reader that can read data from a variety of different types of cards, such as credit cards or ID cards. This can provide additional convenience for hotel guests and other authorized users who may have multiple forms of identification. Some advanced electronic door locks may also offer additional features such as remote access, biometric authentication, and real-time monitoring.