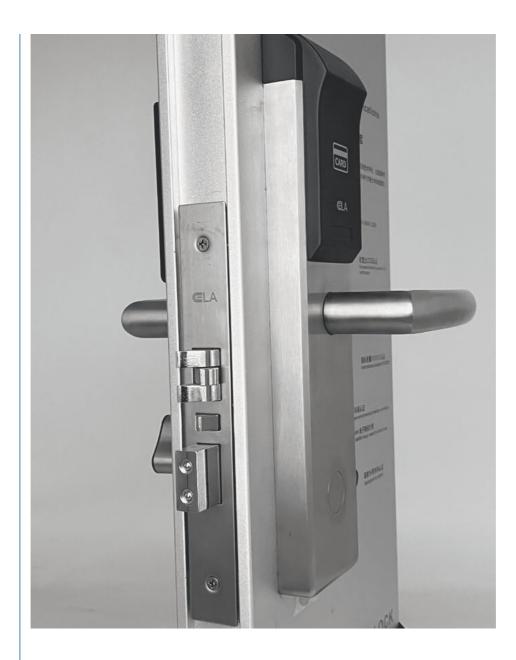

### Adaptable lock body

62\*95mm

70\*95mm

62\*95mm HD# Flip American Standard Lock Body

70°95mm HK# Flip American Standard Lock Body

# **Packing List**

1.1 set of front and rear mechanical parts
2.1 set of screw packs
3.five cards
4.two mechanical keys
5.one instruction manual
6.one certificate
7.one mechanical lock body
8.one copy of lock body opening