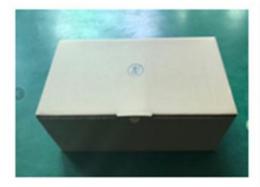

#### Product packaging

1. 3KG / set Eight sets per box 2.Inner box size: 260\*170\*430mm

1. 25KG / carton 8 sets per box 2.Outer box size: 680 \* 390 \* 290mm