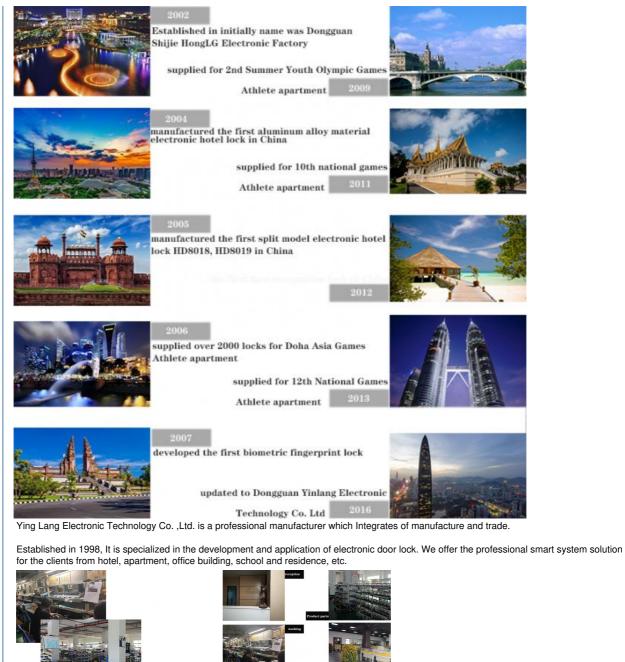

dard Lock Body



70°95mm HK# Flip American Standard Lock Body



## APPLICTION

Its narrow body version is specially designed to fit most Euro narrow profile framed doors/Aluminum narrow glass door. Small dimension, decrease damage of door Installation. Antifriction, 100% avoid the international break-in.



#### Product packaging

#### 2020 factory intelligent app access control card rfid hotel lock

# **Packing List**

1.1 set of front and rear mechanical parts
2.1 set of screw packs
3.five cards
4.two mechanical keys
5.one instruction manual
6.one certificate
7.one mechanical lock body
8.one copy of lock body opening





1. 3KG / set Eight sets per box 2.Inner box size: 260\*170\*430mm

1. 25KG / carton 8 sets per box 2.Outer box size: 680 \* 390 \* 290mm



#### **Company Profile**





# Action of the second se

Our services

#### **OEM** services

OEM ODM

#### 2.Welcome Screen 3.Pre-installed APP 4.Android Settings 5.Packing Box

1.logo on Devnce

#### **ODM** services

1.PCAB Design & Developmet 2.Tooling Design & Development 3Software Customization.

1. We provide 2% spare part for free;

2. We provide OEM and ODM service;

3. All items come with 2 years warranty;4. We provide our lock ,your safety and satisfaction

5. Technical support will be offered through all the after-sales service.

6. During warranty period, our factory will offer free service for replacement;

7. Beyond warranty, we can also offer spare parts and maintenance with paid service;

8. We have sent our locks to BE/ES warehouse, which will save a lot of transport cost for our business.

#### C