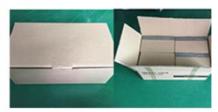

#### Product packaging

1. 3KG / set Eight sets per box 2.Inner box size: 260\*170\*430mm

1. 25KG / carton 8 sets per box 2.Outer box size: 680 \* 390 \* 290mm