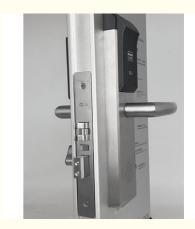

### Adaptable lock body

62\*95mm

70\*95mm

62\*95mm HD# Flip American Standard Lock Body

70°95mm HK# Flip American Standard Lock Body

# **Packing List**

1.1 set of front and rear mechanical parts
2.1 set of screw packs
3.five cards
4.two mechanical keys
5.one instruction manual
6.one certificate
7.one mechanical lock body
8.one copy of lock body opening