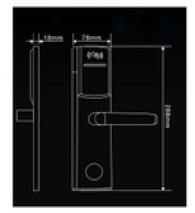

#### **Product Specification**

- Name:
- Door Type:
- Material:
- Application:
- Color:
- Door Thickness:
- Network:
- PMS:
- Unlock Way:
- Warranty:
- Mortise:
- Highlight:
- Glass Door, Wood Door, Steel Door, Stainless Steel Door, Aluminum Door 304 Stainless Steel Hotel, Apartments, Office, School, Government Etc Silver 70\*95mm(factory Stand) /62\*95mm SDK Fidelio / Opera / Others