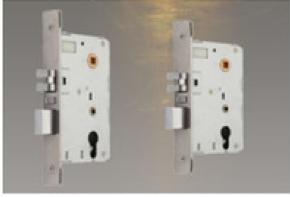

### Adaptable lock body

62\*95mm

70\*95mm

62\*95mm HD# Flip American Standard Lock Body

70°95mm HK# Flip American Standard Lock Body