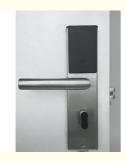

#### Silver RFID Smart Door Lock / 304 Stainless Steel Hotel Card Reader Door Locks

**RFID Smart Door Lock** 

- Card And Mechanical Key
  - Two Years
  - America Mortise :70\*95mm/62\*95mm
    - Silver RFID Smart Door Lock, Smart Card Hotel Door Lock, Hotel Card Reader Door Locks