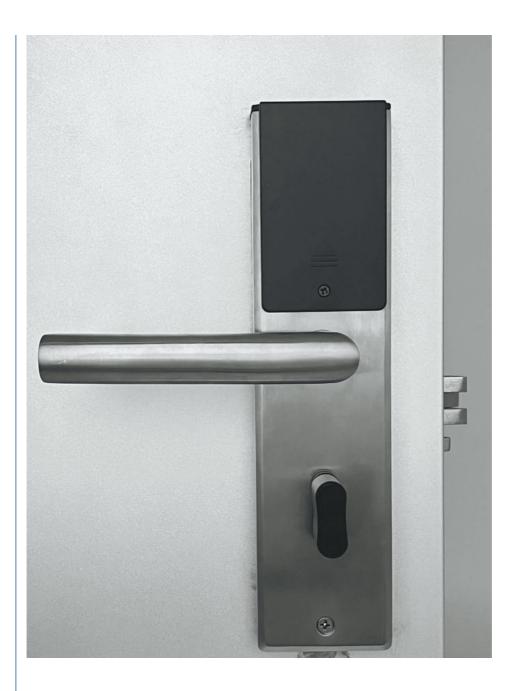

#### 2020 factory intelligent app access control card rfid hotel lock

Smart Door Lock rfid hotel door locks is an intelligent door lock system that uses radio frequency identification (RFID) technology to provide efficient, secure, and convenient access control solutions for hotels. The system achieves automatic recognition and unlocking functions for guest check-in and check-out through the installation of passive electronic tags on hotel room doors, greatly improving the management efficiency of hotels and customer satisfaction.

## APPLICTION

Its narrow body version is specially designed to fit most Euro narrow profile framed doors/Aluminum narrow glass door. Small dimension, decrease damage of door Installation. Antifriction, 100% avoid the international break-in.