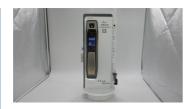

# Smart Door Lock electronic door lock with remote control hotel

### **Product Specification**

Application: Apartments, Office, School, Government Etc

Product Name: Smart Door Lock Electronic Door Lock With

Remote Control Hotel

• Door Thickness: 35-90mm

• PMS: Fidelio/Opera/Others

• Unlock Way: Card+password

• Warranty: 2 Years

• Port: Shenzhen/goangzhou

Color: Silver\blackMotise: 55\*72mmCard Type: Mifare S50/S70

• Highlight: electronic Smart Door Lock,

remote control Smart Door Lock,