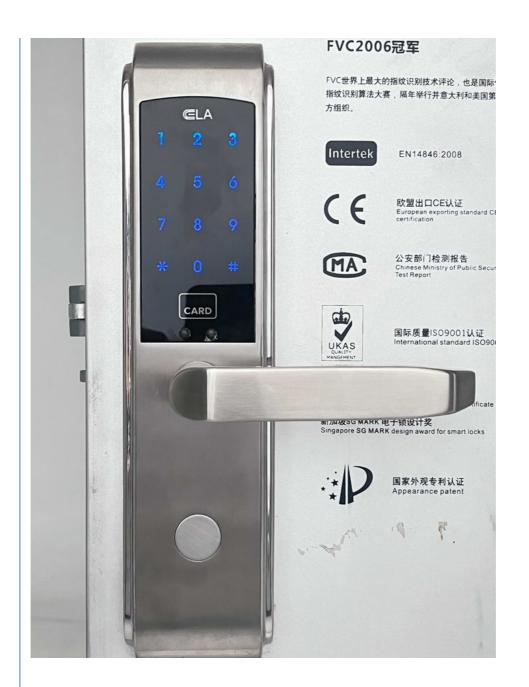

### **Product Specification**

Application: Apartments, Office, School, Government Etc

Product Name: Smart Door Lock Electronic Door Lock With

Remote Control Hotel

• Door Thickness: 35-90mm

• PMS: Fidelio/Opera/Others

• Unlock Way: Card+password

• Warranty: 2 Years

• Port: Shenzhen/goangzhou

Color: Silver\blackMotise: 55\*72mmCard Type: Mifare S50/S70

• Highlight: electronic Smart Door Lock,

remote control Smart Door Lock,

# Specification

| item            | value                                          |
|-----------------|------------------------------------------------|
| Place of Origin | Dongguan, China                                |
| Brand Name      | ELA                                            |
| Model Number    | EM05                                           |
| Certification   | CE                                             |
| Material        | Zinc Alloy                                     |
| Application     | Apartments, office, school, government etc     |
| Product Name    | Smart Door Lock electronic key card door locks |
| Color           | sliverblack                                    |
| Weight          | about 3kgs                                     |
| Certification   | ROHS/CE/EN14846/ISO9001                        |
| Door thickness: | 35-90mm                                        |
| PMS             | Fidelio/Opera/Others                           |
| Unlock way      | Card+password                                  |
| Warranty        | 2 Years                                        |