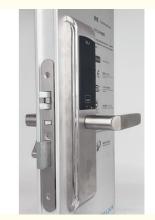

### **Product Specification**

Application: Apartments, Office, School, Government Etc

Product Name: Smart Door Lock Electronic Door Lock With

Remote Control Hotel

• Door Thickness: 35-90mm

• PMS: Fidelio/Opera/Others

• Unlock Way: Card+password

• Warranty: 2 Years

• Port: Shenzhen/goangzhou

Color: Silver\blackMotise: 55\*72mmCard Type: Mifare S50/S70

• Highlight: electronic Smart Door Lock,

remote control Smart Door Lock,

# Specification

| item            | value                                          |
|-----------------|------------------------------------------------|
| Place of Origin | Dongguan, China                                |
| Brand Name      | ELA                                            |
| Model Number    | EM05                                           |
| Certification   | CE                                             |
| Material        | Zinc Alloy                                     |
| Application     | Apartments, office, school, government etc     |
| Product Name    | Smart Door Lock electronic key card door locks |
| Color           | sliverblack                                    |
| Weight          | about 3kgs                                     |
| Certification   | ROHS/CE/EN14846/ISO9001                        |
| Door thickness: | 35-90mm                                        |
| PMS             | Fidelio/Opera/Others                           |
| Unlock way      | Card+password                                  |
| Warranty        | 2 Years                                        |