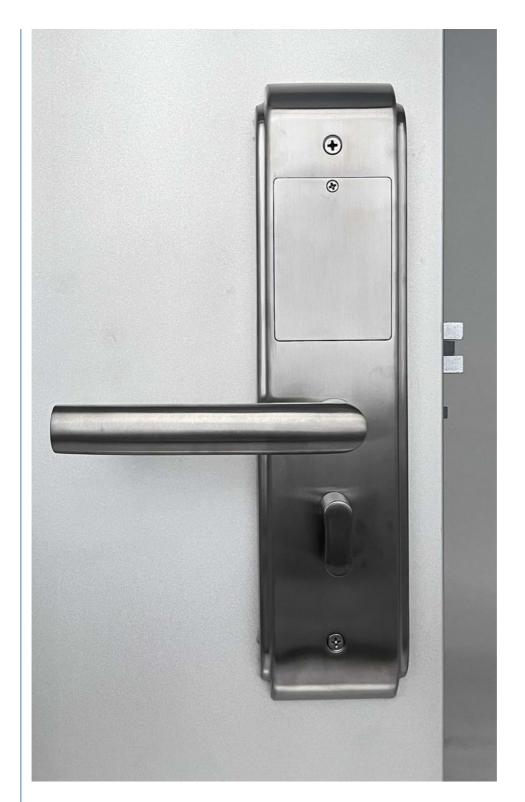

### **Product Specification**

Application: Apartments, Office, School, Government Etc

Product Name: Smart Door Lock Electronic Door Lock With

Remote Control Hotel

• Door Thickness: 35-90mm

• PMS: Fidelio/Opera/Others

• Unlock Way: Card+password

• Warranty: 2 Years

• Port: Shenzhen/goangzhou

Color: Silver\blackMotise: 55\*72mmCard Type: Mifare S50/S70

• Highlight: electronic Smart Door Lock,

remote control Smart Door Lock,

# Specification

| item            | value                                          |
|-----------------|------------------------------------------------|
| Place of Origin | Dongguan, China                                |
| Brand Name      | ELA                                            |
| Model Number    | EM05                                           |
| Certification   | CE                                             |
| Material        | Zinc Alloy                                     |
| Application     | Apartments, office, school, government etc     |
| Product Name    | Smart Door Lock electronic key card door locks |
| Color           | sliverblack                                    |
| Weight          | about 3kgs                                     |
| Certification   | ROHS/CE/EN14846/ISO9001                        |
| Door thickness: | 35-90mm                                        |
| PMS             | Fidelio/Opera/Others                           |
| Unlock way      | Card+password                                  |
| Warranty        | 2 Years                                        |