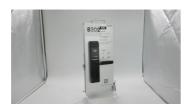

# Smart Door Lock electronic key card door locks

# Specification

| item            | value                                          |
|-----------------|------------------------------------------------|
| Place of Origin | Dongguan, China                                |
| Brand Name      | ELA                                            |
| Model Number    | EM05                                           |
| Certification   | CE                                             |
| Material        | Zinc Alloy                                     |
| Application     | Apartments, office, school, government etc     |
| Product Name    | Smart Door Lock electronic key card door locks |
| Color           | sliverblack                                    |
| Weight          | about 3kgs                                     |
| Certification   | ROHS/CE/EN14846/ISO9001                        |
| Door thickness: | 35-90mm                                        |
| PMS             | Fidelio/Opera/Others                           |
| Unlock way      | Card+password                                  |
| Warranty        | 2 Years                                        |