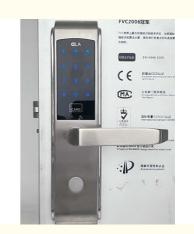

### **Product Specification**

Application: Apartments, Office, School, Government Etc

Product Name: Smart Door Lock Electronic Door Lock With

Remote Control Hotel

• Door Thickness: 35-90mm

• PMS: Fidelio/Opera/Others

• Unlock Way: Card+password

• Warranty: 2 Years

• Port: Shenzhen/goangzhou

Color: Silver\blackMotise: 55\*72mmCard Type: Mifare S50/S70

• Highlight: electronic Smart Door Lock,

remote control Smart Door Lock,

# Specification

| item            | value                                          |
|-----------------|------------------------------------------------|
| Place of Origin | Dongguan, China                                |
| Brand Name      | ELA                                            |
| Model Number    | EM05                                           |
| Certification   | CE                                             |
| Material        | Zinc Alloy                                     |
| Application     | Apartments, office, school, government etc     |
| Product Name    | Smart Door Lock electronic key card door locks |
| Color           | sliverblack                                    |
| Weight          | about 3kgs                                     |
| Certification   | ROHS/CE/EN14846/ISO9001                        |
| Door thickness: | 35-90mm                                        |
| PMS             | Fidelio/Opera/Others                           |
| Unlock way      | Card+password                                  |
| Warranty        | 2 Years                                        |