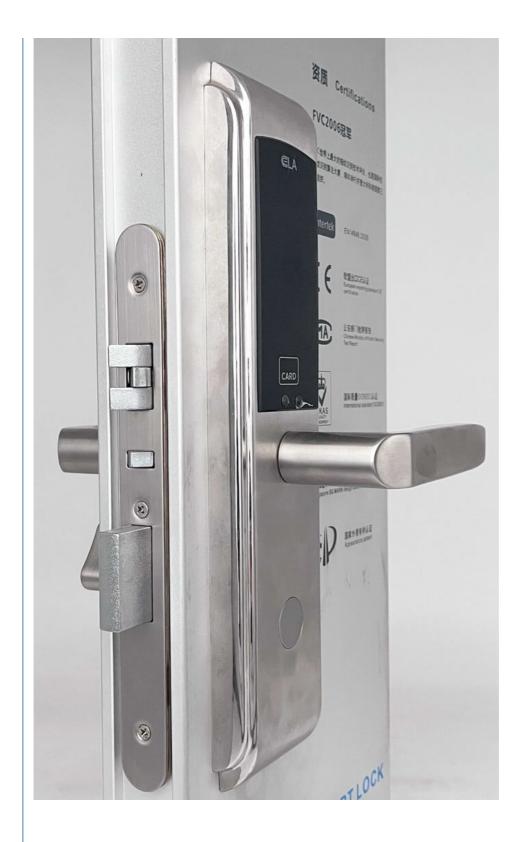

### **Product Specification**

Application: Apartments, Office, School, Government Etc

Product Name: Smart Door Lock Electronic Door Lock With

Remote Control Hotel

• Door Thickness: 35-90mm

• PMS: Fidelio/Opera/Others

• Unlock Way: Card+password

• Warranty: 2 Years

• Port: Shenzhen/goangzhou

Color: Silver\blackMotise: 55\*72mmCard Type: Mifare S50/S70

• Highlight: electronic Smart Door Lock,

remote control Smart Door Lock,

# Specification

| item            | value                                          |
|-----------------|------------------------------------------------|
| Place of Origin | Dongguan, China                                |
| Brand Name      | ELA                                            |
| Model Number    | EM05                                           |
| Certification   | CE                                             |
| Material        | Zinc Alloy                                     |
| Application     | Apartments, office, school, government etc     |
| Product Name    | Smart Door Lock electronic key card door locks |
| Color           | sliverblack                                    |
| Weight          | about 3kgs                                     |
| Certification   | ROHS/CE/EN14846/ISO9001                        |
| Door thickness: | 35-90mm                                        |
| PMS             | Fidelio/Opera/Others                           |
| Unlock way      | Card+password                                  |
| Warranty        | 2 Years                                        |