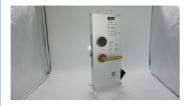

# Smart Door Lock electronic key card door locks

# Specification

| item            | value                                          |
|-----------------|------------------------------------------------|
| Place of Origin | Dongguan, China                                |
| Brand Name      | ELA                                            |
| Model Number    | EM05                                           |
| Certification   | CE                                             |
| Material        | Zinc Alloy                                     |
| Application     | Apartments, office, school, government etc     |
| Product Name    | Smart Door Lock electronic key card door locks |
| Color           | sliverblack                                    |
| Weight          | about 3kgs                                     |
| Certification   | ROHS/CE/EN14846/ISO9001                        |
| Door thickness: | 35-90mm                                        |
| PMS             | Fidelio/Opera/Others                           |
| Unlock way      | Card+password                                  |
| Warranty        | 2 Years                                        |