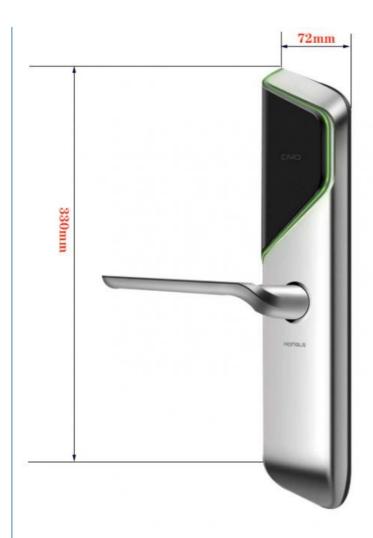

### **Product Specification**

Material: Aluminum Alloy

• Application: Hotel, Apartments, Office, School,

Government Etc

• Color: Black

Door Thickness: 70\*95mm/62\*95mm
 PMS: Fidelio/Opera/Others
 Unlock Way: Card+Mechanical Key

## Specification

| item            | value                                             |
|-----------------|---------------------------------------------------|
| Place of Origin | Dongguan, China                                   |
| Brand Name      | ELA                                               |
| Model Number    | H6055                                             |
| Certification   | CE                                                |
| Material        | Aluminum Alloy                                    |
| Application     | Hotel, apartments, office, school, government etc |
| Color           | Green                                             |
| Certification   | ROHS/CE/EN14846/ISO9001                           |
| Door thickness: | 70*95mm/62*95mm                                   |
| PMS             | Fidelio/Opera/Others                              |
| Unlock way      | Card+Mechanical Key                               |
| Warranty        | 2 Years                                           |
| MOQ             | 100 Sets                                          |
| Mortise         | EURO Mortise                                      |