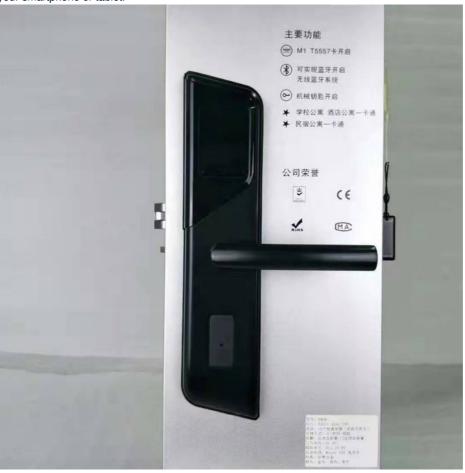

### **Product Specification**

Material: Aluminum Alloy

• Application: Hotel, Apartments, Office, School,

Government Etc

• Color: Black

Door Thickness: 70\*95mm/62\*95mm
 PMS: Fidelio/Opera/Others
 Unlock Way: Card+Mechanical Key

## Specification

| item            | value                                             |
|-----------------|---------------------------------------------------|
| Place of Origin | Dongguan, China                                   |
| Brand Name      | ELA                                               |
| Model Number    | H6055                                             |
| Certification   | CE                                                |
| Material        | Aluminum Alloy                                    |
| Application     | Hotel, apartments, office, school, government etc |
| Color           | Green                                             |
| Certification   | ROHS/CE/EN14846/ISO9001                           |
| Door thickness: | 70*95mm/62*95mm                                   |
| PMS             | Fidelio/Opera/Others                              |
| Unlock way      | Card+Mechanical Key                               |
| Warranty        | 2 Years                                           |
| MOQ             | 100 Sets                                          |
| Mortise         | EURO Mortise                                      |