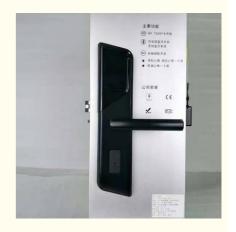

### **Product Specification**

Material: Aluminum Alloy

• Application: Hotel, Apartments, Office, School,

Government Etc

• Color: Black

Door Thickness: 70\*95mm/62\*95mm
 PMS: Fidelio/Opera/Others
 Unlock Way: Card+Mechanical Key

## Specification

| item            | value                                             |
|-----------------|---------------------------------------------------|
| Place of Origin | Dongguan, China                                   |
| Brand Name      | ELA                                               |
| Model Number    | H6055                                             |
| Certification   | CE                                                |
| Material        | Aluminum Alloy                                    |
| Application     | Hotel, apartments, office, school, government etc |
| Color           | Green                                             |
| Certification   | ROHS/CE/EN14846/ISO9001                           |
| Door thickness: | 70*95mm/62*95mm                                   |
| PMS             | Fidelio/Opera/Others                              |
| Unlock way      | Card+Mechanical Key                               |
| Warranty        | 2 Years                                           |
| MOQ             | 100 Sets                                          |
| Mortise         | EURO Mortise                                      |