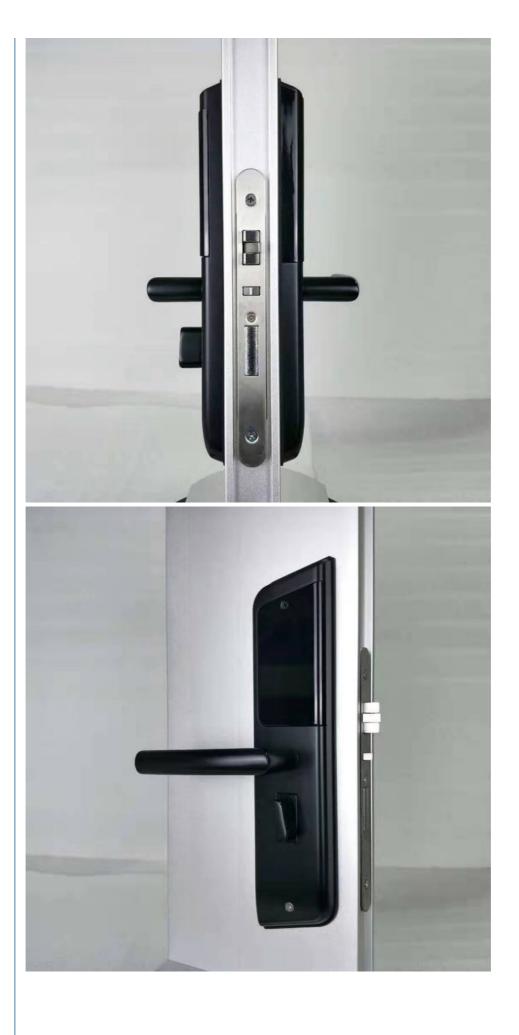

### **Product Specification**

Material: Aluminum Alloy

• Application: Hotel, Apartments, Office, School,

Government Etc

• Color: Black

Door Thickness: 70\*95mm/62\*95mm
 PMS: Fidelio/Opera/Others
 Unlock Way: Card+Mechanical Key

Warranty: 2 YearsMOQ: 100 SetsMortise: EURO Mortise

 Port: Shenzhen/Guangzhou
 Highlight: Bluetooth smart lock, Smart Door Lock Bluetooth

## Specification

| item            | value                                             |
|-----------------|---------------------------------------------------|
| Place of Origin | Dongguan, China                                   |
| Brand Name      | ELA                                               |
| Model Number    | H6055                                             |
| Certification   | CE                                                |
| Material        | Aluminum Alloy                                    |
| Application     | Hotel, apartments, office, school, government etc |
| Color           | Green                                             |
| Certification   | ROHS/CE/EN14846/ISO9001                           |
| Door thickness: | 70*95mm/62*95mm                                   |
| PMS             | Fidelio/Opera/Others                              |
| Unlock way      | Card+Mechanical Key                               |
| Warranty        | 2 Years                                           |
| MOQ             | 100 Sets                                          |
| Mortise         | EURO Mortise                                      |