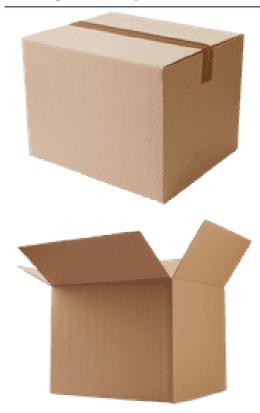

## Packing & Delivery

Inner Paper Packing:180mm\*325mm\*135mm One piece per box Outside Paper Carton:680mm\*380mm\*385mm 8 pieces per carton.G.W:23.5KG 2020 new aluminum alloy panel smart door lock supports wireless unlock