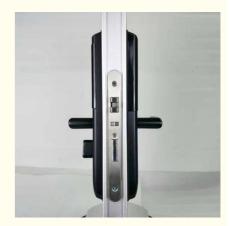

### **Product Specification**

Material: Aluminum Alloy

• Application: Hotel, Apartments, Office, School,

Government Etc

• Color: Black

Door Thickness: 70\*95mm/62\*95mm
 PMS: Fidelio/Opera/Others
 Unlock Way: Card+Mechanical Key

## Specification

| item            | value                                             |
|-----------------|---------------------------------------------------|
| Place of Origin | Dongguan, China                                   |
| Brand Name      | ELA                                               |
| Model Number    | H6055                                             |
| Certification   | CE                                                |
| Material        | Aluminum Alloy                                    |
| Application     | Hotel, apartments, office, school, government etc |
| Color           | Green                                             |
| Certification   | ROHS/CE/EN14846/ISO9001                           |
| Door thickness: | 70*95mm/62*95mm                                   |
| PMS             | Fidelio/Opera/Others                              |
| Unlock way      | Card+Mechanical Key                               |
| Warranty        | 2 Years                                           |
| MOQ             | 100 Sets                                          |
| Mortise         | EURO Mortise                                      |