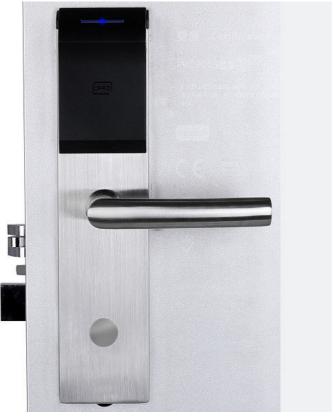

One piece per box Outside Paper

Carton:680mm\*380mm\*385mm 8 pieces per

carton.G.W:23.5KG

H5013 stainless steel electronic card key RFID access control hotel door lock

### **Product Specification**

Door Type: Wood Door, Steel Door, Stainless Steel

Door, Aluminum Door

Data Storage Options: CloudNetwork: Wifi, SDK

Material: 201 Stainless Steel

• Application: Hotel, Apartments, Office, School,

Government Etc

• Color: Silver

Door Thickness: 70\*95mm/62\*95mm
 PMS: Fidelio/Opera/Others
 Unlock Way: Card+Mechanical Key

• Warranty: 2 Years

Mortise: America Mortise
 Port: Shenzhen/Guangzhou
 Highlight: silver Smart Door Lock