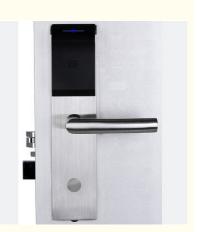

One piece per box Outside Paper

Carton:680mm\*380mm\*385mm 8 pieces per

carton.G.W:23.5KG

H5013 stainless steel electronic card key RFID access control hotel door lock

### **Product Specification**

Door Type: Wood Door, Steel Door, Stainless Steel

Door, Aluminum Door

Data Storage Options: CloudNetwork: Wifi, SDK

Material: 201 Stainless Steel

• Application: Hotel, Apartments, Office, School,

Government Etc

• Color: Silver

Door Thickness: 70\*95mm/62\*95mm
 PMS: Fidelio/Opera/Others
 Unlock Way: Card+Mechanical Key

• Warranty: 2 Years

Mortise: America Mortise
 Port: Shenzhen/Guangzhou
 Highlight: silver Smart Door Lock