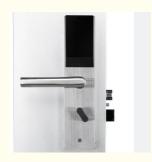

### **Product Specification**

Door Type: Wood Door, Steel Door, Stainless Steel

Door, Aluminum Door

Data Storage Options: CloudNetwork: Wifi, SDK

Material: 201 Stainless Steel

• Application: Hotel, Apartments, Office, School,

Government Etc

• Color: Silver

Door Thickness: 70\*95mm/62\*95mm
 PMS: Fidelio/Opera/Others
 Unlock Way: Card+Mechanical Key

• Warranty: 2 Years

Mortise: America Mortise
 Port: Shenzhen/Guangzhou
 Highlight: silver Smart Door Lock