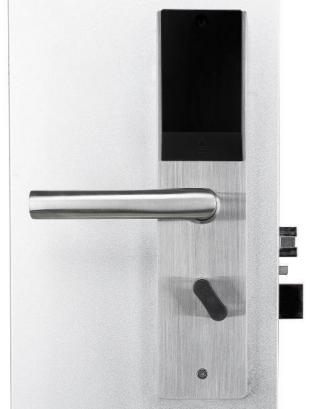

# Smart Door Lock electronic house locks silver

### **Product Specification**

Door Type: Wood Door, Steel Door, Stainless Steel

Door, Aluminum Door

Data Storage Options: CloudNetwork: Wifi, SDK

Material: 201 Stainless Steel

• Application: Hotel, Apartments, Office, School,

Government Etc

• Color: Silver

Door Thickness: 70\*95mm/62\*95mm
 PMS: Fidelio/Opera/Others
 Unlock Way: Card+Mechanical Key

• Warranty: 2 Years

Mortise: America Mortise
 Port: Shenzhen/Guangzhou
 Highlight: silver Smart Door Lock