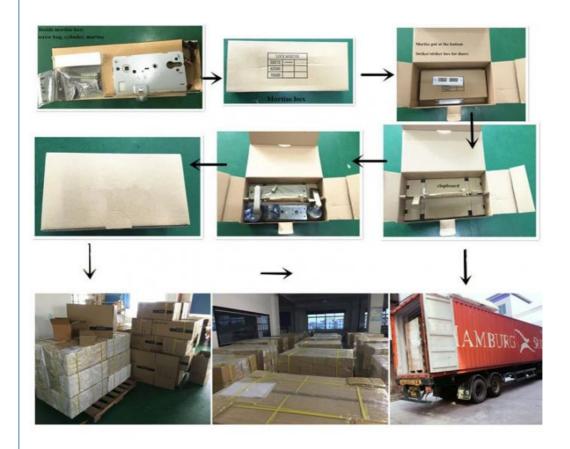

One piece per box Outside Paper

Carton:680mm\*380mm\*385mm 8 pieces per

carton.G.W:23.5KG

H5013 stainless steel electronic card key RFID access control hotel door lock