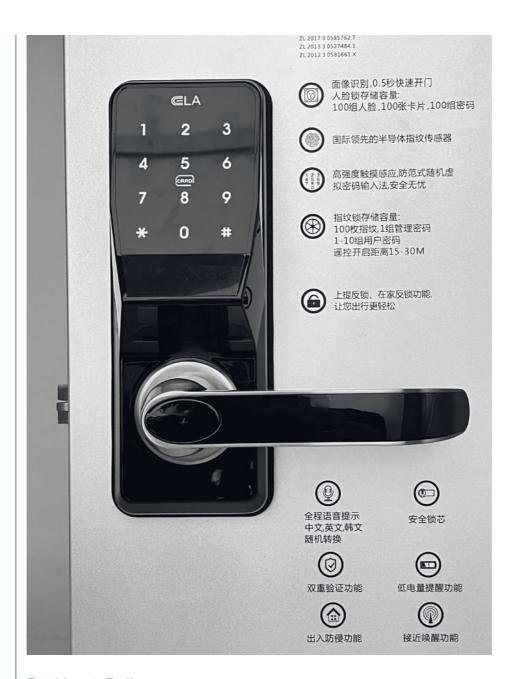

#### **Product Specification**

Application: Apartments, Office, School, Government Etc

Product Name: Smart Door Lock Electronic Key Card Door

Locks

• Door Thickness: 35-90mm

PMS: Fidelio/Opera/OthersUnlock Way: Card+password

• Warranty: 2 Years

Port: Shenzhen/goangzhou

• Color: Silver\black

Motise: Small Single Tongue 60mm

Highlight: electronic key card door locks,

Floatronic Key Card Board Lock

**Electronic Key Card Door Lock** 

## Specification

| item            | value                                          |
|-----------------|------------------------------------------------|
| Place of Origin | Dongguan, China                                |
| Brand Name      | ELA                                            |
| Model Number    | EM02                                           |
| Certification   | CE                                             |
| Material        | Zinc Alloy                                     |
| Application     | Apartments, office, school, government etc     |
| Product Name    | Smart Door Lock electronic key card door locks |
| Color           | sliverblack                                    |
| Weight          | about 3kgs                                     |
| Certification   | ROHS/CE/EN14846/ISO9001                        |
| Door thickness: | 35-90mm                                        |
| PMS             | Fidelio/Opera/Others                           |
| Unlock way      | Card+password                                  |
| Warranty        | 2 Years                                        |

### **Product Description**

A smart door lock, also known as an electronic key card door lock, is a security system used to control access to a building or room. It uses electronic components and programming to allow authorized individuals to enter a secure area without the need for physical keys. The electronic key card door lock typically includes a keypad or touchscreen interface that allows users to enter a unique code or access card to unlock the door.