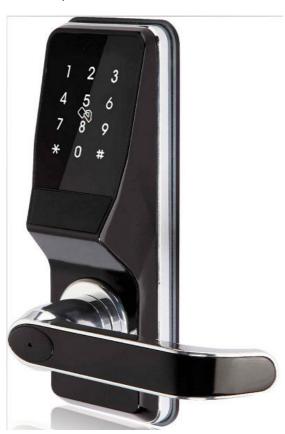

# Smart Door Lock electronic key card door locks

#### **Product Specification**

Application: Apartments, Office, School, Government Etc

Product Name: Smart Door Lock Electronic Key Card Door

Locks

• Door Thickness: 35-90mm

PMS: Fidelio/Opera/OthersUnlock Way: Card+password

• Warranty: 2 Years

Port: Shenzhen/goangzhou

• Color: Silver\black

Motise: Small Single Tongue 60mm

Highlight: electronic key card door locks,

Floatronic Key Card Board Lock

**Electronic Key Card Door Lock** 

## Specification

| item            | value                                          |
|-----------------|------------------------------------------------|
| Place of Origin | Dongguan, China                                |
| Brand Name      | ELA                                            |
| Model Number    | EM02                                           |
| Certification   | CE                                             |
| Material        | Zinc Alloy                                     |
| Application     | Apartments, office, school, government etc     |
| Product Name    | Smart Door Lock electronic key card door locks |
| Color           | sliverblack                                    |
| Weight          | about 3kgs                                     |
| Certification   | ROHS/CE/EN14846/ISO9001                        |
| Door thickness: | 35-90mm                                        |
| PMS             | Fidelio/Opera/Others                           |
| Unlock way      | Card+password                                  |
| Warranty        | 2 Years                                        |