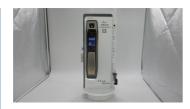

# Smart Door Lock electronic key card door locks

## Specification

| item            | value                                          |
|-----------------|------------------------------------------------|
| Place of Origin | Dongguan, China                                |
| Brand Name      | ELA                                            |
| Model Number    | EM02                                           |
| Certification   | CE                                             |
| Material        | Zinc Alloy                                     |
| Application     | Apartments, office, school, government etc     |
| Product Name    | Smart Door Lock electronic key card door locks |
| Color           | sliverblack                                    |
| Weight          | about 3kgs                                     |
| Certification   | ROHS/CE/EN14846/ISO9001                        |
| Door thickness: | 35-90mm                                        |
| PMS             | Fidelio/Opera/Others                           |
| Unlock way      | Card+password                                  |
| Warranty        | 2 Years                                        |