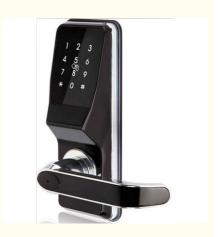

# Smart Door Lock electronic key card door locks

#### **Product Specification**

Application: Apartments, Office, School, Government Etc

Product Name: Smart Door Lock Electronic Key Card Door

Locks

• Door Thickness: 35-90mm

PMS: Fidelio/Opera/OthersUnlock Way: Card+password

• Warranty: 2 Years

Port: Shenzhen/goangzhou

• Color: Silver\black

Motise: Small Single Tongue 60mm

Highlight: electronic key card door locks,

Floatronic Key Card Board Lock

**Electronic Key Card Door Lock** 

## Specification

| item            | value                                          |
|-----------------|------------------------------------------------|
| Place of Origin | Dongguan, China                                |
| Brand Name      | ELA                                            |
| Model Number    | EM02                                           |
| Certification   | CE                                             |
| Material        | Zinc Alloy                                     |
| Application     | Apartments, office, school, government etc     |
| Product Name    | Smart Door Lock electronic key card door locks |
| Color           | sliverblack                                    |
| Weight          | about 3kgs                                     |
| Certification   | ROHS/CE/EN14846/ISO9001                        |
| Door thickness: | 35-90mm                                        |
| PMS             | Fidelio/Opera/Others                           |
| Unlock way      | Card+password                                  |
| Warranty        | 2 Years                                        |