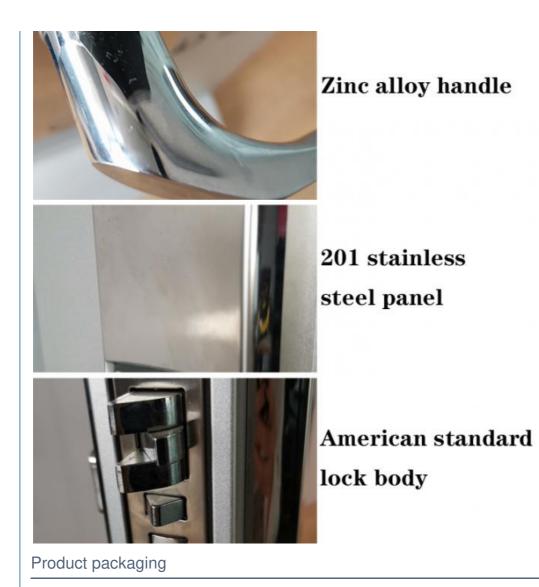

## **Product Specification**

- Door Type: Wood Door, Steel Door, Stainless Steel Door, Aluminum Door Data Storage Options: Cloud • Material: 201 Stainless Steel Application: Hotel, Apartments, Office, School, Government Etc Color: Black Door Thickness: 35-90mm • PMS: Fidelio/Opera/Others • Network: Wifi, SDK • Unlock Way: Card+Mechanical Key
- Warranty: 2 Years
  - America Mortise
  - Shenzhen/Guangzhou
    - High Security Smart Hotel Lock, Black Electronic Card Door Lock,