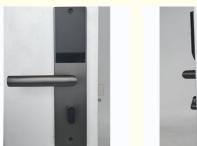

846/ISO9001 H61 ty: 100 sets Negotiable Inner Paper Packing:180mm\*325mm\*135mm One piece per box Outside Paper Carton:680mm\*380mm\*385mm 8 pieces per carton.G.W:23.5KG H5013 stainless steel electronic card key RFID access control hotel door lock

Guangdong, China

ELA



## **Product Specification**

- Door Type: Wood Door, Steel Door, Stainless Steel Door, Aluminum Door Data Storage Options: Cloud • Material: 201 Stainless Steel Application: Hotel, Apartments, Office, School, Government Etc Color: Black Door Thickness: 35-90mm • PMS: Fidelio/Opera/Others • Network: Wifi, SDK • Unlock Way: Card+Mechanical Key
- Warranty: 2 Years
  - America Mortise
  - Shenzhen/Guangzhou
    - High Security Smart Hotel Lock, Black Electronic Card Door Lock,

# More Images

Mortise:

Highlight:

• Port:







# Smart Hotel Lock high security door locks black

Product Name Hotel Lock black Color DC 6V **Operating Voltage** Limit voltage DC 4.3V ~ 9V **Emergency Power Supply** Micro USB pow dynamic Working power Static temperature working environment humidity temperature Storage environment humidity

| ver Bank |              |
|----------|--------------|
|          | <150 mA      |
|          | <50 uA       |
|          | -20C°~ +60C° |
|          | 20%~ 80%     |
|          | -20C°~ +80C° |
|          | 10%~ 80%     |

# **Product Description**

The hospitality industry is always looking for ways to improve the guest experience and ensure the safety and security of their guests. One way hotels can achieve this is by upgrading their door locks to high security electronic locks.









Co