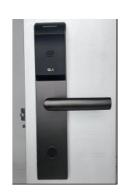

## **Product Specification**

- Door Type: Wood Door, Steel Door, Stainless Steel Door, Aluminum Door Data Storage Options: Cloud • Material: 201 Stainless Steel Application: Hotel, Apartments, Office, School, Government Etc Color: Black Door Thickness: 35-90mm • PMS: Fidelio/Opera/Others • Network: Wifi, SDK • Unlock Way: Card+Mechanical Key
- Warranty: 2 Years
  - America Mortise
  - Shenzhen/Guangzhou
    - High Security Smart Hotel Lock, Black Electronic Card Door Lock,

# Smart Hotel Lock high security door locks black

Product Name Hotel Lock black Color DC 6V **Operating Voltage** Limit voltage DC 4.3V ~ 9V **Emergency Power Supply** Micro USB pow dynamic Working power Static temperature working environment humidity temperature Storage environment humidity