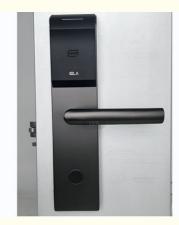

## **Product Specification**

- Door Type: Wood Door, Steel Door, Stainless Steel Door, Aluminum Door Data Storage Options: Cloud • Material: 201 Stainless Steel Application: Hotel, Apartments, Office, School, Government Etc Color: Black Door Thickness: 35-90mm • PMS: Fidelio/Opera/Others • Network: Wifi, SDK • Unlock Way: Card+Mechanical Key
- Warranty: 2 Years
  - America Mortise
  - Shenzhen/Guangzhou
    - High Security Smart Hotel Lock, Black Electronic Card Door Lock,

# Smart Hotel Lock high security door locks black

Product Name Hotel Lock black Color DC 6V **Operating Voltage** Limit voltage DC 4.3V ~ 9V **Emergency Power Supply** Micro USB pow dynamic Working power Static temperature working environment humidity temperature Storage environment humidity