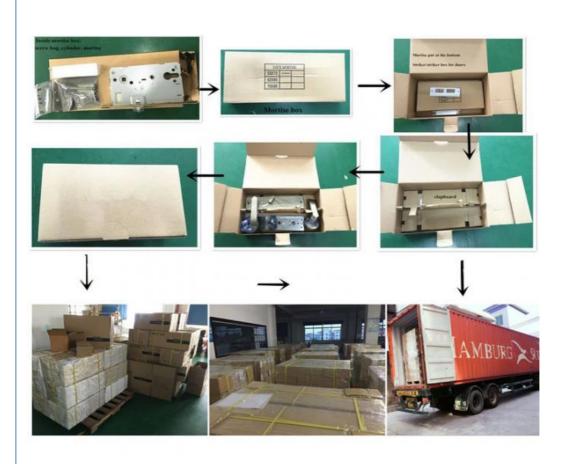

#### ROHS/CE/EN14846/ISO9001 H61 ty: 100 sets Negotiable Inner Paper Packing:180mm\*325mm\*135mm One piece per box Outside Paper Carton:680mm\*380mm\*385mm 8 pieces per carton.G.W:23.5KG H5013 stainless steel electronic card key RFID access control hotel door lock