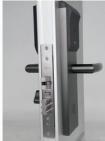

6/ISO9001 H61 ty: 100 sets Negotiable Inner Paper Packing:180mm\*325mm\*135mm One piece per box Outside Paper Carton:680mm\*380mm\*385mm 8 pieces per carton.G.W:23.5KG H5013 stainless steel electronic card key RFID access control hotel door lock

Guangdong, China

ELA



## **Product Specification**

- Door Type: Wood Door, Steel Door, Stainless Steel Door, Aluminum Door Data Storage Options: Cloud • Material: 201 Stainless Steel Application: Hotel, Apartments, Office, School, Government Etc Color: Black Door Thickness: 35-90mm • PMS: Fidelio/Opera/Others • Network: Wifi, SDK • Unlock Way: Card+Mechanical Key
- Warranty: 2 Years
  - America Mortise
  - Shenzhen/Guangzhou
    - High Security Smart Hotel Lock, Black Electronic Card Door Lock,

# More Images

Mortise:

Highlight:

• Port:







# Smart Hotel Lock high security door locks black

Product Name Hotel Lock black Color DC 6V **Operating Voltage** Limit voltage DC 4.3V ~ 9V **Emergency Power Supply** Micro USB pow dynamic Working power Static temperature working environment humidity temperature Storage environment humidity

| ver Bank |              |
|----------|--------------|
|          | <150 mA      |
|          | <50 uA       |
|          | -20C°~ +60C° |
|          | 20%~ 80%     |
|          | -20C°~ +80C° |
|          | 10%~ 80%     |

# **Product Description**

The hospitality industry is always looking for ways to improve the guest experience and ensure the safety and security of their guests. One way hotels can achieve this is by upgrading their door locks to high security electronic locks.









Comp