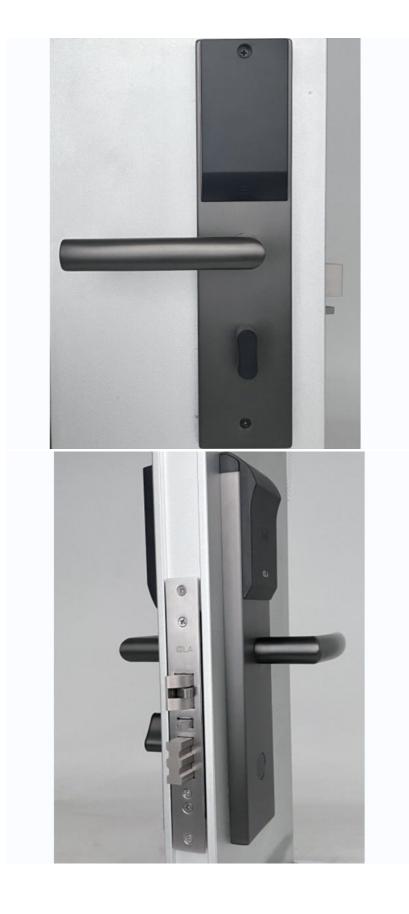

Port:







# Smart Hotel Lock high security door locks black

Product Name Hotel Lock black Color DC 6V **Operating Voltage** Limit voltage DC 4.3V ~ 9V **Emergency Power Supply** Micro USB pow dynamic Working power Static temperature working environment humidity temperature Storage environment humidity

| ver Bank |              |
|----------|--------------|
|          | <150 mA      |
|          | <50 uA       |
|          | -20C°~ +60C° |
|          | 20%~ 80%     |
|          | -20C°~ +80C° |
|          | 10%~ 80%     |

# **Product Description**

The hospitality industry is always looking for ways to improve the guest experience and ensure the safety and security of their guests. One way hotels can achieve this is by upgrading their door locks to high security electronic locks.









Company Profile









Our survices

# **OEM** services

OEM ODM

#### 2.Welcome Screen 3.Pre-installed APP 4.Android Settings 5.Packing Box

1.logo on Devnce

# **ODM** services

1.PCAB Design & Developmet 2.Tooling Design & Development 3Software Customization.

1. We provide 2% spare part for free;

2. We provide OEM and ODM service;

3. All items come with 2 years warranty;4. We provide our lock ,your safety and satisfaction

5. Technical support will be offered through all the after-sales service.

6. During warranty period, our factory will offer free service for replacement;

7. Beyond warranty, we can also offer spare parts and maintenance with paid service;

8. We have sent our locks to BE/ES warehouse, which will save a lot of transport cost for our business.

## Certifica