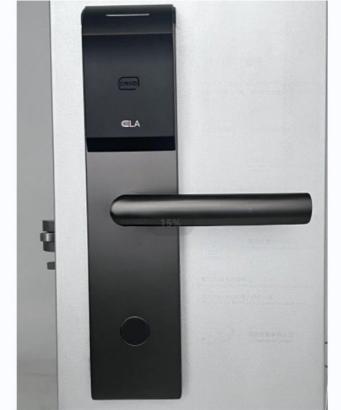

# High Security Smart Hotel Lock Black Electronic Card Door Lock

## **Product Specification**

- Door Type: Wood Door, Steel Door, Stainless Steel Door, Aluminum Door Data Storage Options: Cloud • Material: 201 Stainless Steel Application: Hotel, Apartments, Office, School, Government Etc Color: Black Door Thickness: 35-90mm • PMS: Fidelio/Opera/Others • Network: Wifi, SDK • Unlock Way: Card+Mechanical Key
- Warranty: 2 Years
  - America Mortise
  - Shenzhen/Guangzhou
    - High Security Smart Hotel Lock, Black Electronic Card Door Lock,

# Smart Hotel Lock high security door locks black

Product Name Hotel Lock black Color DC 6V **Operating Voltage** Limit voltage DC 4.3V ~ 9V **Emergency Power Supply** Micro USB pow dynamic Working power Static temperature working environment humidity temperature Storage environment humidity