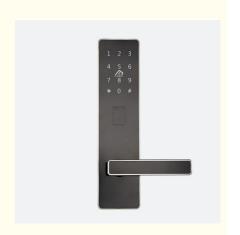

## **Product Specification**

Name: Electronic Hotel Door Locks

Material: 304 Stainless Steel

• Application: Hotel, Apartments, Office, School,

Government Etc

Color: Black

Door Thickness: 70\*95mm/62\*95mm
 PMS: Fidelio / Opera / Others
 Unlock Way: Card+Mechanical Key

• Warranty: 2 Years

Mortise: America Mortise

Highlight: Black Electronic Hotel Door Locks,

Security Smart Card Door Lock, ISO9001 Smart Card Door Lock

## **Product Description**

Smart door locks eliminate the need for physical keys, allowing guests to unlock their rooms using personal identification cards, key fobs, or mobile apps. This provides a faster and more convenient entry experience for guests.