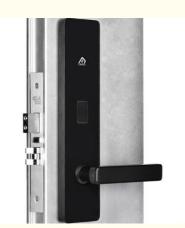

## **Product Specification**

Name: Electronic Hotel Door Locks

Material: 304 Stainless Steel

• Application: Hotel, Apartments, Office, School,

Government Etc

Color: Black

Door Thickness: 70\*95mm/62\*95mm
 PMS: Fidelio / Opera / Others
 Unlock Way: Card+Mechanical Key

• Warranty: 2 Years

Mortise: America Mortise

Highlight: Black Electronic Hotel Door Locks,

Security Smart Card Door Lock, ISO9001 Smart Card Door Lock

## **Product Description**

Smart door locks eliminate the need for physical keys, allowing guests to unlock their rooms using personal identification cards, key fobs, or mobile apps. This provides a faster and more convenient entry experience for guests.