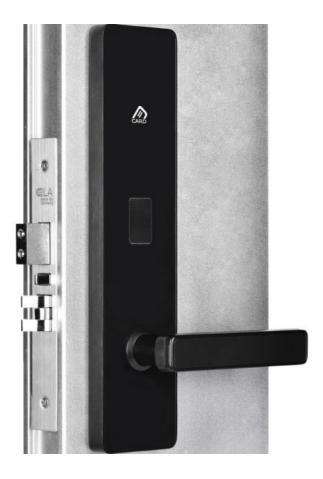

## **Product Specification**

Name: Electronic Hotel Door Locks

Material: 304 Stainless Steel

• Application: Hotel, Apartments, Office, School,

Government Etc

Color: Black

Door Thickness: 70\*95mm/62\*95mm
 PMS: Fidelio / Opera / Others
 Unlock Way: Card+Mechanical Key

• Warranty: 2 Years

Mortise: America Mortise

Highlight: Black Electronic Hotel Door Locks,

Security Smart Card Door Lock, ISO9001 Smart Card Door Lock

## **Product Description**

Smart door locks eliminate the need for physical keys, allowing guests to unlock their rooms using personal identification cards, key fobs, or mobile apps. This provides a faster and more convenient entry experience for guests.