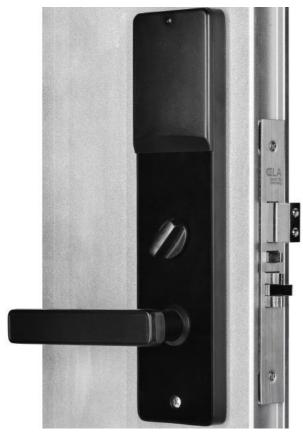

## Black Electronic Hotel Door Locks, Security Smart Card Door Lock

## **Product Specification**

Name: Electronic Hotel Door Locks

Material: 304 Stainless Steel

• Application: Hotel, Apartments, Office, School,

Government Etc

Color: Black

Door Thickness: 70\*95mm/62\*95mm
 PMS: Fidelio / Opera / Others
 Unlock Way: Card+Mechanical Key

• Warranty: 2 Years

Mortise: America Mortise

Highlight: Black Electronic Hotel Door Locks,

Security Smart Card Door Lock, ISO9001 Smart Card Door Lock

## **Product Description**

Smart door locks eliminate the need for physical keys, allowing guests to unlock their rooms using personal identification cards, key fobs, or mobile apps. This provides a faster and more convenient entry experience for guests.