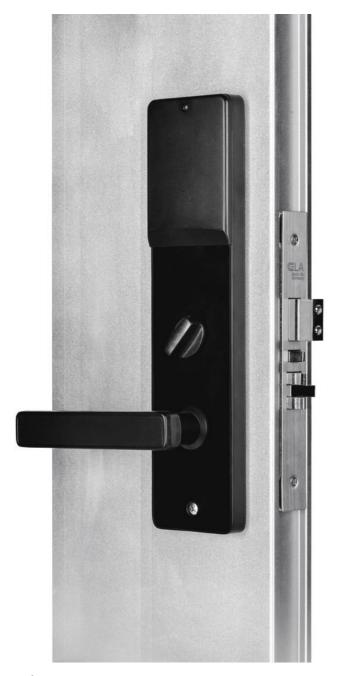

## Smart Door Lock hotel electronic door lock system

#### **Product Specification**

Material: 304 Stainless Steel

Application: Hotel, Apartments, Office, School,

Government Etc

• Color: Black

Door Thickness: 70\*95mm/62\*95mm
 PMS: Fidelio Opera Others
 Unlock Way: Card+Mechanical Key

• Warranty: 2 Years

Mortise: America Mortise
 Port: Shenzhen/goangzhou
 Highlight: Smart Door Lock hotel,

hotel electronic door lock system, hotel electronic door lock

# Smart Hotel Lock access control hotel door lock smart door lock with card

| Product Name           | Hotel Lock           |              |
|------------------------|----------------------|--------------|
| Color                  | BLACK                |              |
| Operating Voltage      | DC 6V                |              |
| Limit voltage          | DC 4.3V ~ 9V         |              |
| Emergency Power Supply | Micro USB power Bank |              |
| Working power          | dynamic              | <150 mA      |
|                        | Static               | <50 uA       |
| working environment    | temperature          | -20C°~ +60C° |
|                        | humidity             | 20%~ 80%     |
| Storage environment    | temperature          | -20C°~ +80C° |
|                        | humidity             | 10%~ 80%     |