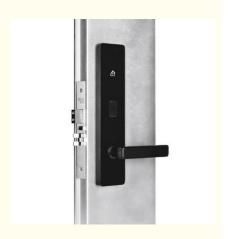

## Smart Door Lock hotel electronic door lock system

#### **Product Specification**

Material: 304 Stainless Steel

Application: Hotel, Apartments, Office, School,

Government Etc

• Color: Black

Door Thickness: 70\*95mm/62\*95mm
 PMS: Fidelio Opera Others
 Unlock Way: Card+Mechanical Key

• Warranty: 2 Years

Mortise: America Mortise
 Port: Shenzhen/goangzhou
 Highlight: Smart Door Lock hotel,

hotel electronic door lock system, hotel electronic door lock

# Smart Hotel Lock access control hotel door lock smart door lock with card

| Product Name           | Hotel Lock           |              |
|------------------------|----------------------|--------------|
| Color                  | BLACK                |              |
| Operating Voltage      | DC 6V                |              |
| Limit voltage          | DC 4.3V ~ 9V         |              |
| Emergency Power Supply | Micro USB power Bank |              |
| Working power          | dynamic              | <150 mA      |
|                        | Static               | <50 uA       |
| working environment    | temperature          | -20C°~ +60C° |
|                        | humidity             | 20%~ 80%     |
| Storage environment    | temperature          | -20C°~ +80C° |
|                        | humidity             | 10%~ 80%     |