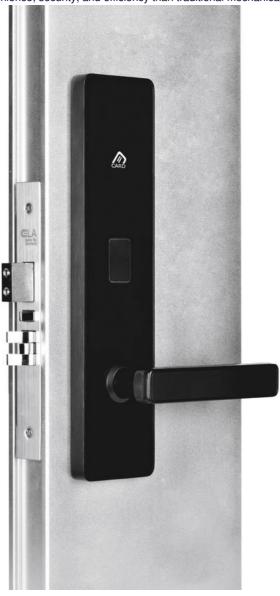

## Smart Door Lock hotel electronic door lock system

#### **Product Specification**

Material: 304 Stainless Steel

Application: Hotel, Apartments, Office, School,

Government Etc

• Color: Black

Door Thickness: 70\*95mm/62\*95mm
 PMS: Fidelio Opera Others
 Unlock Way: Card+Mechanical Key

• Warranty: 2 Years

Mortise: America Mortise
 Port: Shenzhen/goangzhou
 Highlight: Smart Door Lock hotel,

hotel electronic door lock system, hotel electronic door lock

# Smart Hotel Lock access control hotel door lock smart door lock with card

| Product Name           | Hotel Lock           |              |
|------------------------|----------------------|--------------|
| Color                  | BLACK                |              |
| Operating Voltage      | DC 6V                |              |
| Limit voltage          | DC 4.3V ~ 9V         |              |
| Emergency Power Supply | Micro USB power Bank |              |
| Working power          | dynamic              | <150 mA      |
|                        | Static               | <50 uA       |
| working environment    | temperature          | -20C°~ +60C° |
|                        | humidity             | 20%~ 80%     |
| Storage environment    | temperature          | -20C°~ +80C° |
|                        | humidity             | 10%~ 80%     |