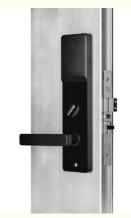

## Smart Door Lock hotel electronic door lock system

#### **Product Specification**

Material: 304 Stainless Steel

Application: Hotel, Apartments, Office, School,

Government Etc

• Color: Black

Door Thickness: 70\*95mm/62\*95mm
 PMS: Fidelio Opera Others
 Unlock Way: Card+Mechanical Key

• Warranty: 2 Years

Mortise: America Mortise
 Port: Shenzhen/goangzhou
 Highlight: Smart Door Lock hotel,

hotel electronic door lock system, hotel electronic door lock

# Smart Hotel Lock access control hotel door lock smart door lock with card

| Product Name           | Hotel Lock           |              |
|------------------------|----------------------|--------------|
| Color                  | BLACK                |              |
| Operating Voltage      | DC 6V                |              |
| Limit voltage          | DC 4.3V ~ 9V         |              |
| Emergency Power Supply | Micro USB power Bank |              |
| Working power          | dynamic              | <150 mA      |
|                        | Static               | <50 uA       |
| working environment    | temperature          | -20C°~ +60C° |
|                        | humidity             | 20%~ 80%     |
| Storage environment    | temperature          | -20C°~ +80C° |
|                        | humidity             | 10%~ 80%     |