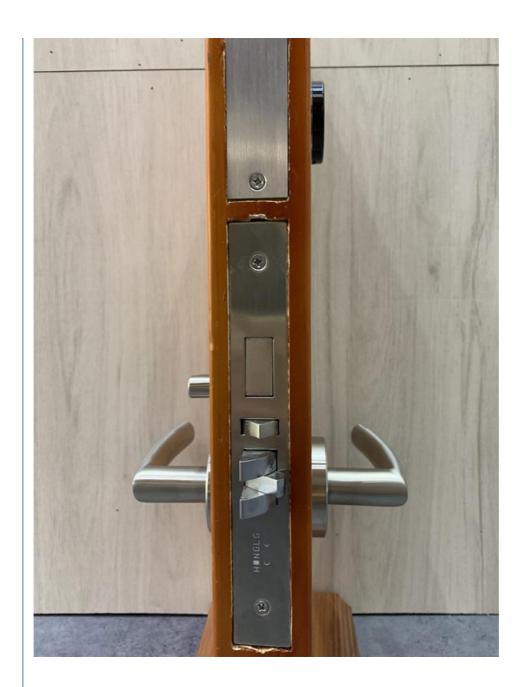

## **Product Specification**

Material: Stainless Steel

Application: Apartments, Office, School, Government Etc
 Product Name: Smart Door Lock Keyless Front Door Lock

Hotel Lock

• Color: Silver/Black

PMS: Fidelio/Opera/Others
 Unlock Way: Card+Mechanical Key

# Product features

Use EU mortise

2

Card type

RFID card, sensing distance 0-25mm

3

Handle

304SUS handle, durable