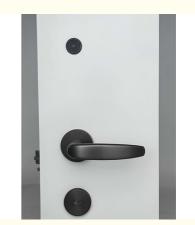

## **Product Specification**

Material: Stainless Steel

Application: Apartments, Office, School, Government Etc
 Product Name: Smart Door Lock Keyless Front Door Lock

Hotel Lock

• Color: Silver/Black

PMS: Fidelio/Opera/Others
 Unlock Way: Card+Mechanical Key

# Product features

Use EU mortise

2

Card type

RFID card, sensing distance 0-25mm

3

Handle

304SUS handle, durable