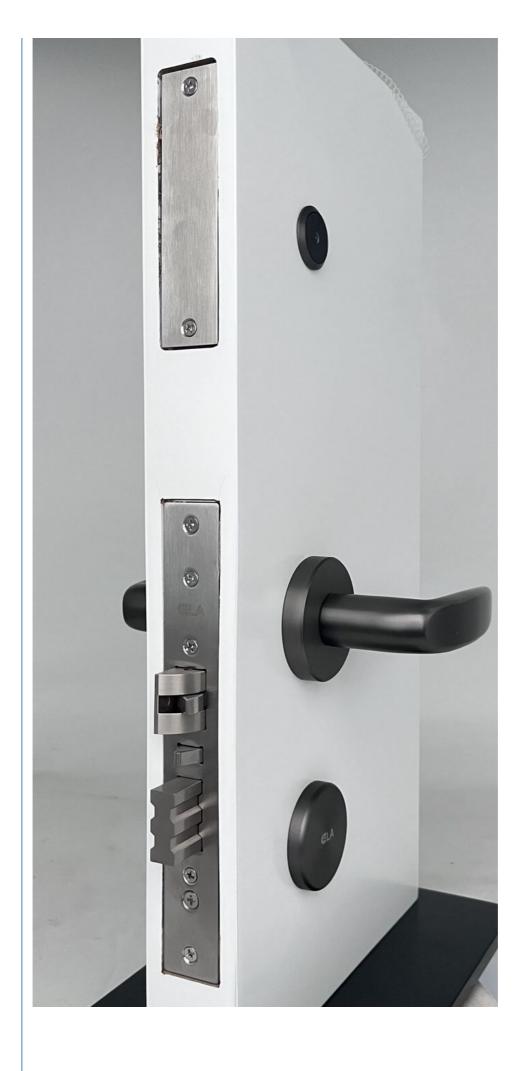

# Product features

Use EU mortise

2

Card type

RFID card, sensing distance 0-25mm

3

Handle

304SUS handle, durable

# Hotel system

| Basic (necessary        | r) components of hotel lock system include:                                                                                                                 |
|-------------------------|-------------------------------------------------------------------------------------------------------------------------------------------------------------|
| Software                | Send you for free. It is management system. Work on window XP, 7, 8, and 10.  Compatible with most of the common property management systems(PMS) interface |
| Computer                | It is used to install lock management software, prepared by hotel.                                                                                          |
| Card encoder            | Device for reading and encoding(issue) the card. USB port.                                                                                                  |
| RF Cards                | One Lock need at least one pcs card, for opend door. 100,000 times durable.                                                                                 |
| Locks                   | Install onto the door. Independent, wireless, battery-operated. It stores latest 250 events Perfect reading. Advanced security performance.                 |
| Optional compor         | nents:                                                                                                                                                      |
| Data collector          | It is used to collect the unlocking records from the locks, and read on the computer.                                                                       |
| Energy-saving switch    | device allow the key card to turn on the lighting system and air controller of the room.                                                                    |
| Elevator/ Access reader | device for controlling the elevator or public access.                                                                                                       |