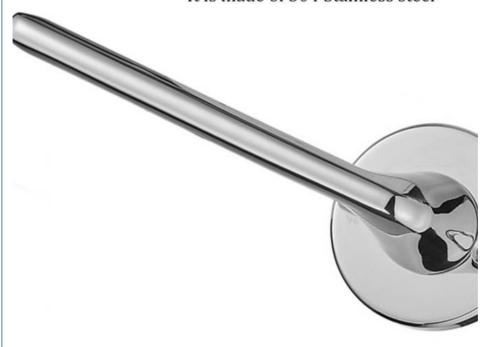

It is made of 304 Stainless steel

# Product features

Use EU mortise

2

Card type

RFID card, sensing distance 0-25mm

3

Handle

304SUS handle, durable