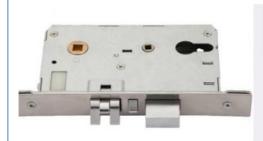

It is made of 304 Stainless steel

# Product features

Use EU mortise

2

Card type

RFID card, sensing distance 0-25mm

3

Handle

304SUS handle, durable