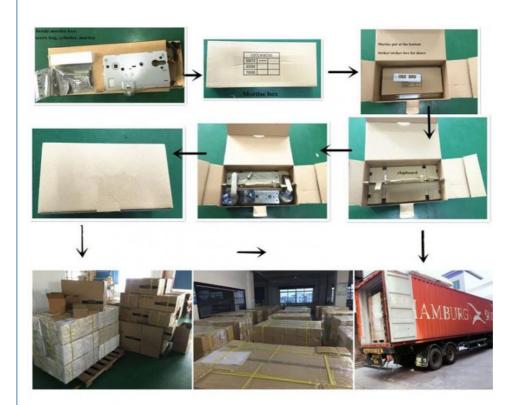

## Packaging & Shipping

Packaging Detial:

Inner Paper Packing:33mm\*18mm\*12.5mm One piece per box

Outside Paper Carton: 67mm\*37mm\*35mm 8 pieces per carton

一个区域 Dongguan Timang Lieutronic Technolog Co.,Ltu