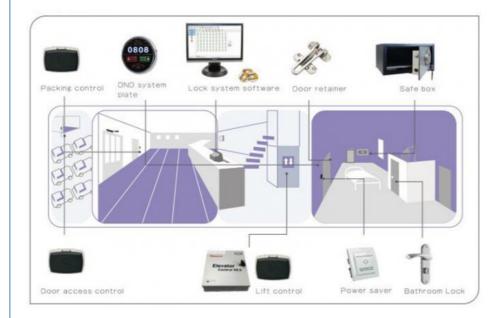

# Hotel system

| Basic (necessary        | r) components of hotel lock system include:                                                                                                                 |
|-------------------------|-------------------------------------------------------------------------------------------------------------------------------------------------------------|
| Software                | Send you for free. It is management system. Work on window XP, 7, 8, and 10.  Compatible with most of the common property management systems(PMS) interface |
| Computer                | It is used to install lock management software, prepared by hotel.                                                                                          |
| Card encoder            | Device for reading and encoding(issue) the card. USB port.                                                                                                  |
| RF Cards                | One Lock need at least one pcs card, for opend door. 100,000 times durable.                                                                                 |
| Locks                   | Install onto the door. Independent, wireless, battery-operated. It stores latest 250 events Perfect reading. Advanced security performance.                 |
| Optional compor         | nents:                                                                                                                                                      |
| Data collector          | It is used to collect the unlocking records from the locks, and read on the computer.                                                                       |
| Energy-saving switch    | device allow the key card to turn on the lighting system and air controller of the room.                                                                    |
| Elevator/ Access reader | device for controlling the elevator or public access.                                                                                                       |

# Hotel system