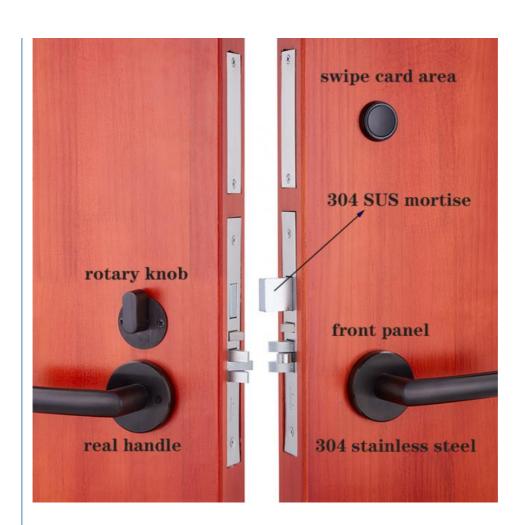

It is made of 304 Stainless steel

# Product features

Use EU mortise

2

Card type

RFID card, sensing distance 0-25mm

3

Handle

304SUS handle, durable