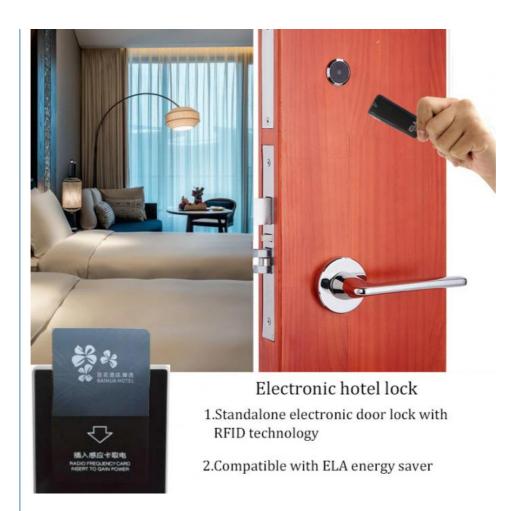

#### **Product Description**

A smart door lock, also known as an electronic keyless door lock, is a security system used to control access to a building or room. It uses electronic components and programming to allow authorized individuals to enter a secure area without the need for physical keys. The keyless front door lock hotel lock is designed specifically for hotels and other hospitality industries. This type of lock typically includes a keypad or touchscreen interface that allows users to enter a unique code or passkey to unlock the door.

# Hotel system

| Basic (necessary        | r) components of hotel lock system include:                                                                                                                 |
|-------------------------|-------------------------------------------------------------------------------------------------------------------------------------------------------------|
| Software                | Send you for free. It is management system. Work on window XP, 7, 8, and 10.  Compatible with most of the common property management systems(PMS) interface |
| Computer                | It is used to install lock management software, prepared by hotel.                                                                                          |
| Card encoder            | Device for reading and encoding(issue) the card. USB port.                                                                                                  |
| RF Cards                | One Lock need at least one pcs card, for opend door. 100,000 times durable.                                                                                 |
| Locks                   | Install onto the door. Independent, wireless, battery-operated. It stores latest 250 events Perfect reading. Advanced security performance.                 |
| Optional compor         | nents:                                                                                                                                                      |
| Data collector          | It is used to collect the unlocking records from the locks, and read on the computer.                                                                       |
| Energy-saving switch    | device allow the key card to turn on the lighting system and air controller of the room.                                                                    |
| Elevator/ Access reader | device for controlling the elevator or public access.                                                                                                       |