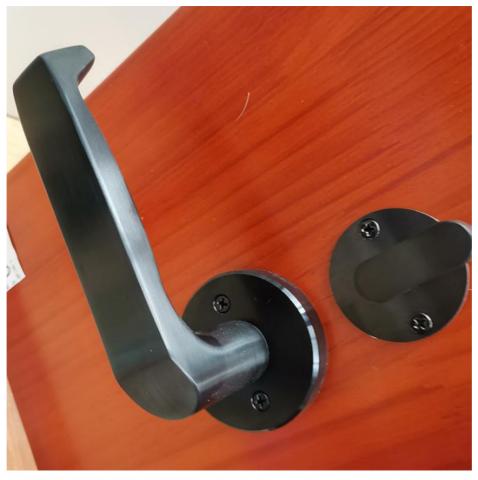

## **Product Specification**

Material: Stainless Steel

Application: Apartments, Office, School, Government Etc
 Product Name: Smart Door Lock Keyless Front Door Lock

Hotel Lock

• Color: Silver/Black

PMS: Fidelio/Opera/Others
 Unlock Way: Card+Mechanical Key

# Product features

Use EU mortise

2

Card type

RFID card, sensing distance 0-25mm

3

Handle

304SUS handle, durable