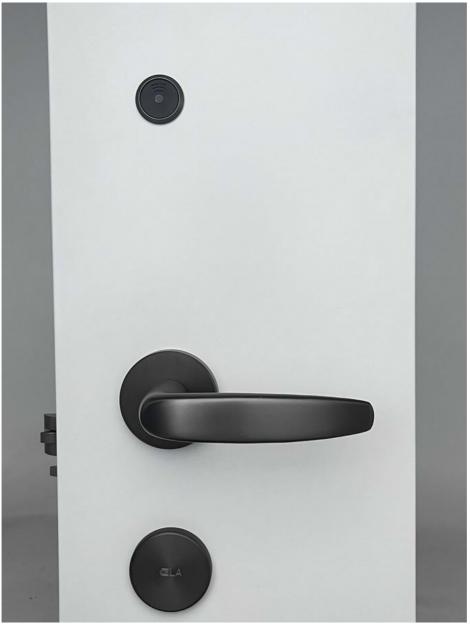

## **Product Specification**

Material: Stainless Steel

Application: Apartments, Office, School, Government Etc
 Product Name: Smart Door Lock Keyless Front Door Lock

Hotel Lock

• Color: Silver/Black

PMS: Fidelio/Opera/Others
 Unlock Way: Card+Mechanical Key

# Product features

Use EU mortise

2

Card type

RFID card, sensing distance 0-25mm

3

Handle

304SUS handle, durable