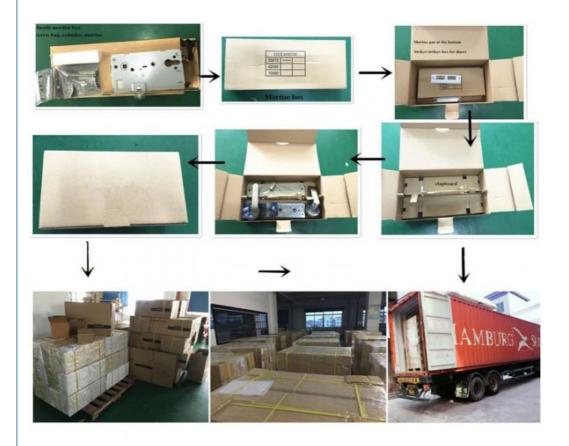

s door locks



# Smart Door Lock electronic keyless door locks hotel lock

Product Name Hotel Lock
Color silver,gold,black

Operating Voltage DC 6V

Limit voltage DC 4.3V ~ 9V

Emergency Power Supply Micro USB power Bank

Working power dynamic <150 mA static <50 uA

temperature -20C°~ +60C°

working environment . humidity 20%~ 80%

temperature -20C°~ +80C°

Storage environment humidity 10%~ 80%

## **Product Description**

This lock uses electronic components and programming to allow authorized individuals to enter a secure area without the need for physical keys.







## **Superior Materials**

304 Stainless Steel, 2.0mm 304 Stainless Steel Panels and Handles. Lock Surface Color Enjoys 10 Years Warranty



## Product packaging

Smart Door Lock electronic keyless door locks hotel lock



## Company Profile



Established in initially name was Dongguan Shijie HongLG Electronic Factory

supplied for 2nd Summer Youth Olympic Games

Athlete apartment

2009





2004 manufactured the first aluminum alloy material electronic hotel lock in China

supplied for 10th national games

Athlete apartment





manufactured the first split model electronic hotel lock HD8018, HD8019 in China

2012





2006 supplied over 2000 locks for Doha Asia Games

Athlete apartment

supplied for 12th National Games

Athlete apartment





2001

developed the first biometric fingerprint lock

updated to Dongguan Yinlang Electronic

Technology Co. Ltd



Ying Lang Electronic Technology Co. ,Ltd. is a professional manufacturer which Integrates of manufacture and trade.

Established in 1998, It is speci