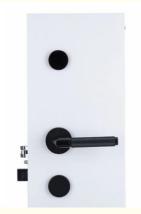

## **Product Specification**

Material: Stainless Steel

• Application: Hotel, Apartments, Office, School,

Government Etc

Color: Silver, Gold, black

• Door Thickness: 35-90mm

• PMS: Fidelio/Opera/Others

Unlock Way: Card+ Key Warranty: 2 Years

Mortise: America Mortise

• Lock Body Center Distance:70\*95mm

• Highlight: hotel lock Smart Door Lock,

electronic keyless door locks, hotel electronic keyless door locks