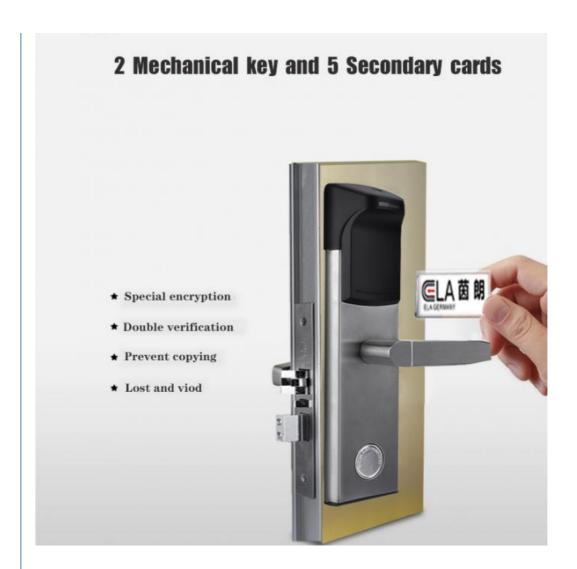

# Smart Door Lock electronic keyless door locks hotel lock

## **Product Specification**

Material: Stainless Steel

• Application: Hotel, Apartments, Office, School,

Government Etc

Color: Silver, Gold, black

• Door Thickness: 35-90mm

• PMS: Fidelio/Opera/Others

Unlock Way: Card+ Key Warranty: 2 Years

# Smart Door Lock electronic keyless door locks hotel lock

Product Name Hotel Lock
Color silver,gold,black

Operating Voltage DC 6V

Limit voltage DC 4.3V ~ 9V

Emergency Power Supply Micro USB power Bank

Working power dynamic <150 mA static <50 uA