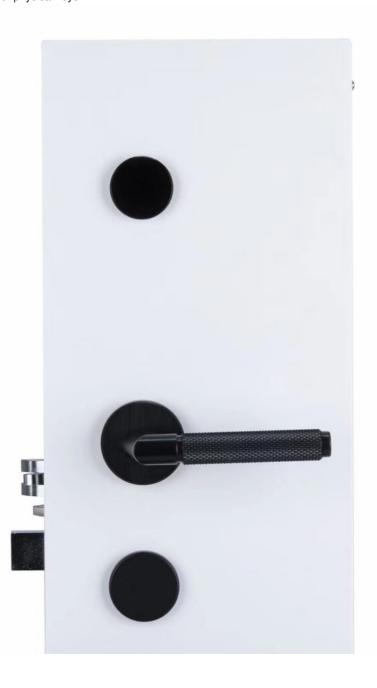

## **Product Specification**

Material: Stainless Steel

• Application: Hotel, Apartments, Office, School,

Government Etc

Color: Silver, Gold, black

• Door Thickness: 35-90mm

• PMS: Fidelio/Opera/Others

Unlock Way: Card+ Key Warranty: 2 Years

Mortise: America Mortise

• Lock Body Center Distance:70\*95mm

• Highlight: hotel lock Smart Door Lock,

electronic keyless door locks, hotel electronic keyless door locks