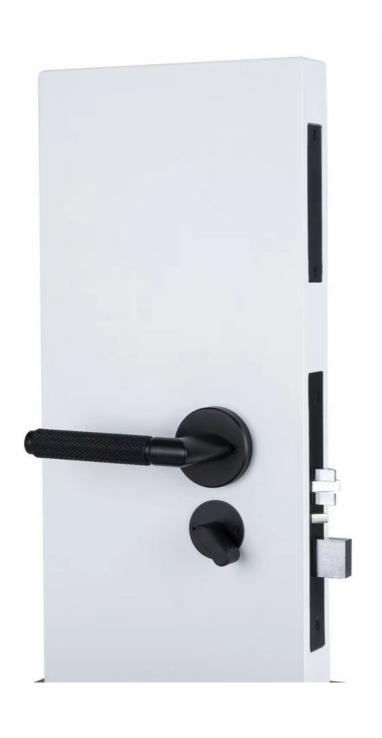

## **Product Specification**

Material: Stainless Steel

• Application: Hotel, Apartments, Office, School,

Government Etc

Color: Silver, Gold, black

• Door Thickness: 35-90mm

• PMS: Fidelio/Opera/Others

Unlock Way: Card+ Key Warranty: 2 Years

Mortise: America Mortise

• Lock Body Center Distance:70\*95mm

• Highlight: hotel lock Smart Door Lock,

electronic keyless door locks, hotel electronic keyless door locks