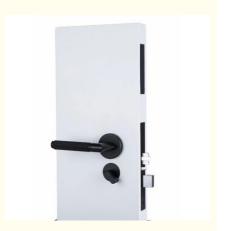

# Smart Door Lock electronic keyless door locks hotel lock

## **Product Specification**

Material: Stainless Steel

• Application: Hotel, Apartments, Office, School,

Government Etc

Color: Silver, Gold, black

• Door Thickness: 35-90mm

• PMS: Fidelio/Opera/Others

Unlock Way: Card+ Key Warranty: 2 Years

Mortise: America Mortise

• Lock Body Center Distance:70\*95mm

• Highlight: hotel lock Smart Door Lock,

electronic keyless door locks, hotel electronic keyless door locks